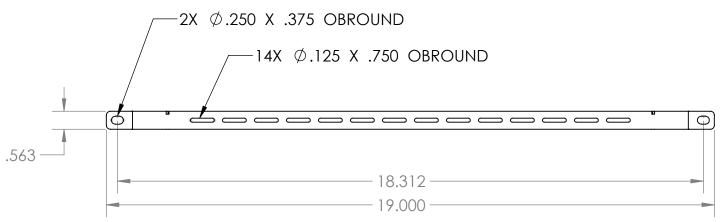

|                                                                                                                                                                   |             |         | UNLESS OTHERWISE SPECIFIED:<br>DIMENSIONS ARE IN INCHES                |           | NAME | DATE | KE                | ND/              | ALL HOW      | /AR   | D≣™      |  |
|-------------------------------------------------------------------------------------------------------------------------------------------------------------------|-------------|---------|------------------------------------------------------------------------|-----------|------|------|-------------------|------------------|--------------|-------|----------|--|
|