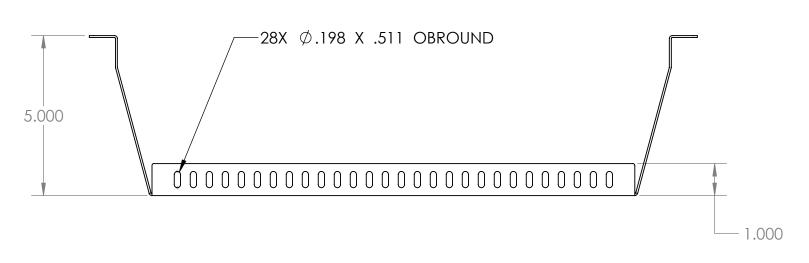

|                                                                                                                                                                   |             |         | UNLESS OTHERWISE SPECIFIED:<br>DIMENSIONS ARE IN INCHES                |           | NAME | DATE | KE                | ND/              | ALL HOW      | /AR   | D≣™      |  |
|-------------------------------------------------------------------------------------------------------------------------------------------------------------------|-------------|---------|------------------------------------------------------------------------|-----------|------|------|-------------------|------------------|--------------|-------|----------|--|
|