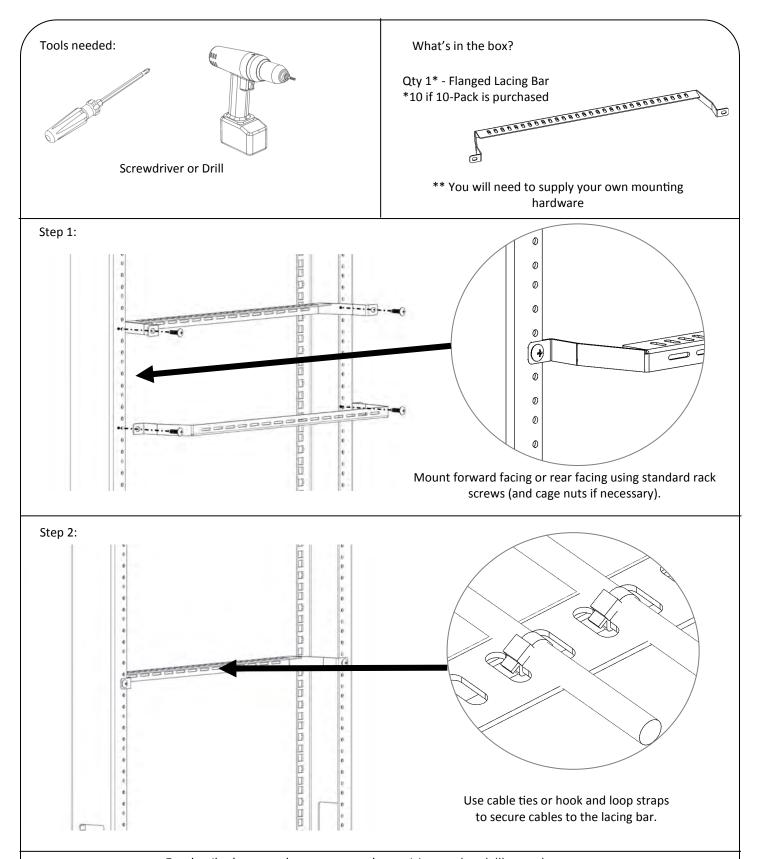

## **Installation Instructions**

## **Flanged Lacing Bars**

## **Part Numbers:**

1903-1-100-00 Flanged Lacing Bar

1903-1-101-00 3"D Flanged Lacing Bar

1903-1-102-00 5" D Flanged Lacing Bar

1903-1-110-00 Flanged Lacing Bar - 10 Pack

1903-1-111-00 3" D Flanged Lacing Bar - 10 Pack

1903-1-112-00 5" D Flanged Lacing Bar- 10 Pack



Address: 10152 Liberty Lane

Chisago City, Minnesota, 55013

**United States of America** 

Phone: 651-213-1333 Fax: 800-418-6897

www.kendallhoward.com



## For details about product warranty, please visit www.kendallhoward.com

**DISCLAIMER:** Kendall Howard LLC. endeavors to make this manual accurate and complete. However, Kendall Howard LLC makes no representations or warranties of any kind, expressed or implied, about whether the use of products contained herein would infringe any rights or the correctness, accuracy or reliability of the information contained herein or that said information covers all details, conditions or variations. The information herein does not provide for every possible contingency in connection with the installation or use of the product(s). The information contained in this document is subject to change without notice or obligation. Kendall Howard LLC assumes no responsibility for the accuracy, completeness o