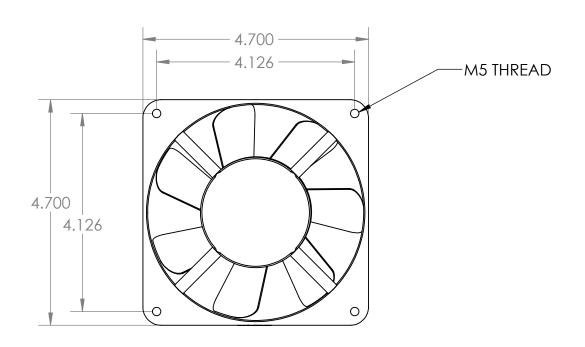

NOTE:

- 3.
- FAN TYPE: TUBE AXIAL VOLTAGE RATED: 115 VAC, 0.20 A AIRFLOW: TBD TERMINATION: 2 TERMINALS /NO GND

|                                                                                                                                                                   |             |                        | UNLESS OTHERWISE SPECIFIED:<br>DIMENSIONS ARE IN INCHES                |           | NAME | DATE     | KENDALL HOWARD ■                     |
|-------------------------------------------------------------------------------------------------------------------------------------------------------------------|-------------|------------------------|------------------------------------------------------------------------|-----------|------|----------|--------------------------------------|
|                                                                                                                                                                   |             |                        | TOLERANCES:<br>FRACTIONAL±1/8                                          | DRAWN     | JL   | 10/25/13 | TITLE:                               |
| _                                                                                                                                                                 |             | ANGULAR: BEND ±1DEGREE |                                                                        | CHECKED   |      |          | HIGH SPEED FAN                       |
|                                                                                                                                                                   | WEB         | PRINT                  | TWO PLACE DECIMAL ±.03 THREE PLACE DECIMAL ±.01 Surface Area  MATERIAL | ENG APPR. |      |          | ASSEMBLY  SIZE DWG. NO. REV          |
| PROPRIETARY AND CONFIDENTIAL THE INFORMATION CONTAINED IN THIS DRAWING IS THE SOLE PROPERTY OF KENDALL HOWARD. ANY REPRODUCTION IN PART OR AS A WHOLE WITHOUT THE |             |                        |                                                                        | MFG APPR. |      |          |                                      |
|                                                                                                                                                                   |             |                        |                                                                        | Q.A.      |      |          |                                      |
|                                                                                                                                                                   |             |                        |                                                                        | COMMENTS: | S:   |          | <b>A</b> 1908-4-001-01 WP            |
|                                                                                                                                                                   | NEXT ASSY   | USED ON                | FINISH                                                                 |           |      |          |                                      |
| WRITTEN PERMISSION OFKENDALL HOWARD IS STRICTLY PROHIBITED.                                                                                                       | APPLICATION |                        | DO NOT SCALE DRAWING                                                   |           |      |          | SCALE: 1:4 WEIGHT: 0.94 SHEET 1 OF 1 |
| _                                                                                                                                                                 |             |                        |                                                                        |           |      | _        |                                      |