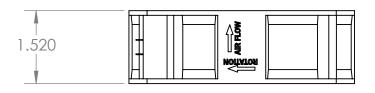

NOTE:

- 3.
- FAN TYPE: TUBE AXIAL VOLTAGE RATED: 115 VAC, 0.20 A AIRFLOW: TBD TERMINATION: 2 TERMINALS /NO GND

|                                                                                                                                                                   |             |                        | UNLESS OTHERWISE SPECIFIED:<br>DIMENSIONS ARE IN INCHES                |           | NAME | DATE     | KENDALL HOWARD ■                     |
|-------------------------------------------------------------------------------------------------------------------------------------------------------------------|-------------|------------------------|------------------------------------------------------------------------|-----------|------|----------|--------------------------------------|
|                                                                                                                                                                   |             |                        | TOLERANCES:<br>FRACTIONAL±1/8                                          | DRAWN     | JL   | 10/25/13 | TITLE:                               |
| _                                                                                                                                                                 |             | ANGULAR: BEND ±1DEGREE |                                                                        | CHECKED   |      |          | HIGH SPEED FAN                       |
|                                                                                                                                                                   | WEB         | PRINT                  | TWO PLACE DECIMAL ±.03 THREE PLACE DECIMAL ±.01 Surface Area  MATERIAL | ENG APPR. |      |          | ASSEMBLY  SIZE DWG. NO. REV          |
| PROPRIETARY AND CONFIDENTIAL THE INFORMATION CONTAINED IN THIS DRAWING IS THE SOLE PROPERTY OF KENDALL HOWARD. ANY REPRODUCTION IN PART OR AS A WHOLE WITHOUT THE |             |                        |                                                                        | MFG APPR. |      |          |                                      |
|                                                                                                                                                                   |             |                        |                                                                        | Q.A.      |      |          |                                      |
|                                                                                                                                                                   |             |                        |                                                                        | COMMENTS: | S:   |          | <b>A</b> 1908-4-001-01 WP            |
|                                                                                                                                                                   | NEXT ASSY   | USED ON                | FINISH                                                                 |           |      |          |                                      |
| WRITTEN PERMISSION OFKENDALL HOWARD IS STRICTLY PROHIBITED.                                                                                                       | APPLICATION |                        | DO NOT SCALE DRAWING                                                   |           |      |          | SCALE: 1:4 WEIGHT: 0.94 SHEET 1 OF 1 |
| _                                                                                                                                                                 |             |                        |                                                                        |           |      | _        |                                      |