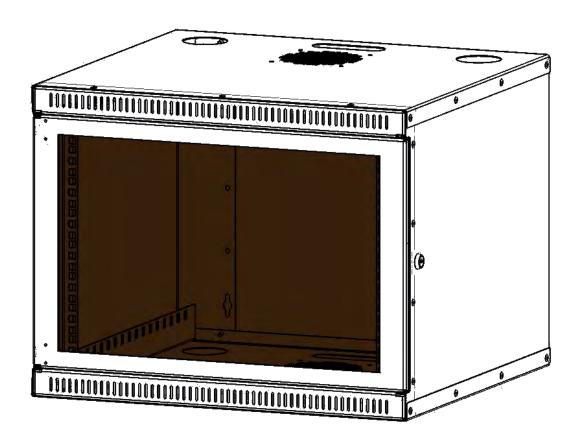

## Installation Instructions Security Wall Mount Cabinet

Part Numbers: 1915-3-100-08

Address: 10152 Liberty Lane

Chisago City, Minnesota, 55013

**United States of America** 

Phone: 651-213-1333 Fax: 800-418-6897