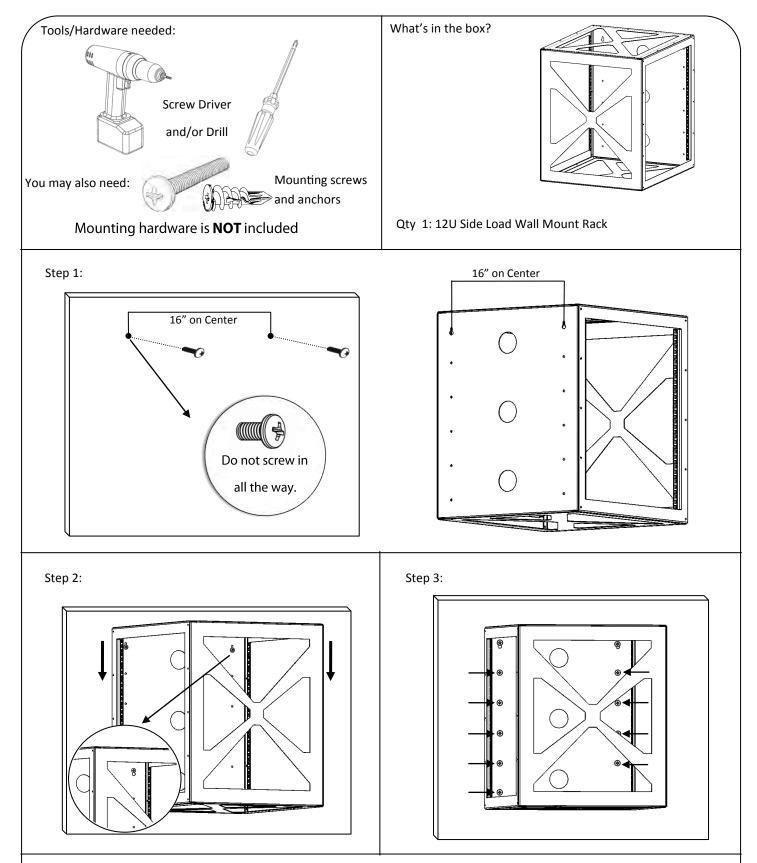

Part Numbers: 1915-3-200-12



| Address: | 10152 Liberty Lane             |
|----------|--------------------------------|
|          | Chisago City, Minnesota, 55013 |
|          | United States of America       |
| Phone:   | 651-213-1333                   |
| Fax:     | 800-418-6897                   |

## www.kendallhoward.com



**DISCLAIMER:** Kendall Howard LLC. endeavors to make this manual accurate and complete. However, Kendall Howard LLC makes no representations or warranties of any kind, expressed or implied, about whether the use of products contained herein would infringe any rights or the correctness, accuracy or reliability of the information contained herein or that said information covers all details, conditions or variations. The information herein does not provide for every possible contingency in connection with the installation or use of the product(s). The information contained in this document is subject to change without notice or obligation. Kendall Howard LLC assumes no responsibility for the accuracy, completeness or reliability of the information contained in this document. Any reliance p