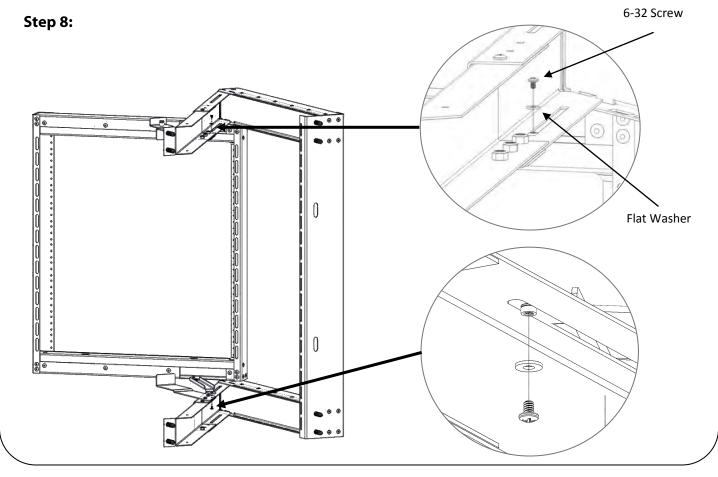

## **Assembly Instructions**

## Phantom Class® Open Frame Swing-Out

## **Part Numbers:**

1915-3-800-12

1915-3-800-18



Address: 10152 Liberty Lane

Chisago City, Minnesota, 55013

**United States of America** 

Phone: 651-213-1333

Fax: 800-418-6897

www.kendallhoward.com



























For details about product warranty, please visit www.kendallhoward.com

**DISCLAIMER:** Kendall Howard LLC. endeavors to make this manual accurate and complete. However, Kendall Howard LLC makes no representations or warranties of any kind, expressed or implied, about whether the use of products contained herein would infringe any rights or the correctness, accuracy or reliability of the information contained herein or that said information covers all details, conditions or variations. The information herein does not provide for every possible contingency in connection with the installation or use of the product(s). The information contained in this document is subject to change without notice or obligation. Kendall Howard LLC assumes no responsibility for the accuracy, completen