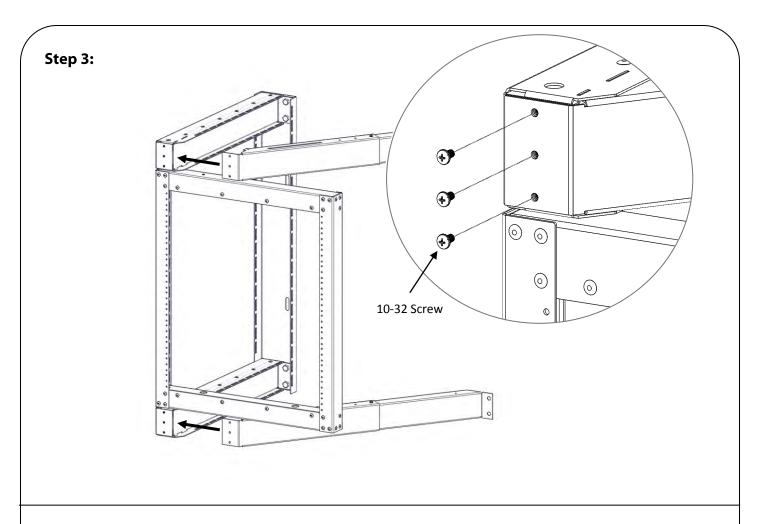

## **Assembly Instructions**

## Phantom Class® Open Frame Swing-Out

## **Part Numbers:**

1915-3-800-12

1915-3-800-18



Address: 10152 Liberty Lane

Chisago City, Minnesota, 55013

**United States of America** 

Phone: 651-213-1333

Fax: 800-418-6897

www.kendallhoward.com



























For details about product warranty, please visit www.kendallhoward.com

**DISCLAIMER:** Kendall Howard LLC. endeavors to make this manual accurate and complete. However, Kendall Howard LLC makes no representations or warranties of any kind, expressed or implied, about whether the use of products contained herein would infringe any rights or the correctness, accuracy or reliability of the information contained herein or that said information covers all details, conditions or variations. The information herein does not provide for every possible contingency in connection with the installation or use of the product(s). The information contained in this document is subject to change without notice or obligation. Kendall Howard LLC assumes no responsibility for the accuracy,