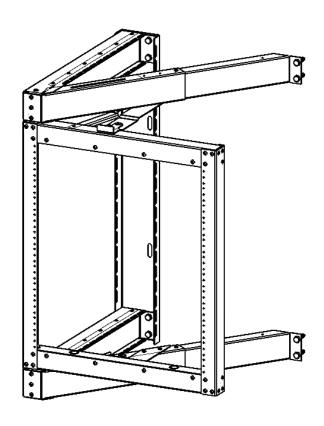

## **Assembly Instructions**

## Phantom Class® Open Frame Swing-Out

## **Part Numbers:**

1915-3-800-12

1915-3-800-18



Address: 10152 Liberty Lane

Chisago City, Minnesota, 55013

**United States of America** 

Phone: 651-213-1333

Fax: 800-418-6897

www.kendallhoward.com



























For details about product warranty, please visit www.kendallhoward.com

**DISCLAIMER:** Kendall Howard LLC. endeavors to make this manual accurate and complete. However, Kendall Howard LLC makes no representations or warranties of any kind, expressed or implied, about whether the use of products contained herein would infringe any rights or the correctness, accuracy or reliability of the information contained herein or that said information covers all details, conditions or variations. The information herein does not provide for every possible contingency in connection with the installation or use of the produ