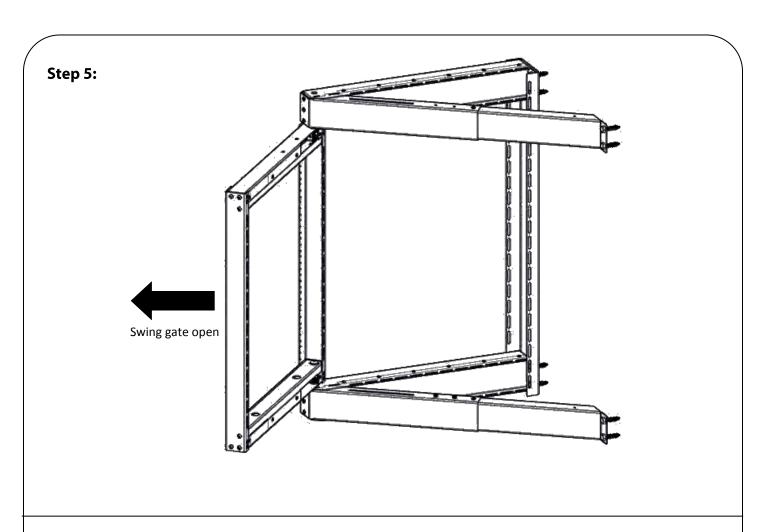

## **Assembly Instructions**

## Phantom Class® Open Frame Swing-Out

## **Part Numbers:**

1915-3-800-12

1915-3-800-18



Address: 10152 Liberty Lane

Chisago City, Minnesota, 55013

**United States of America** 

Phone: 651-213-1333

Fax: 800-418-6897

www.kendallhoward.com



























For details about product warranty, please visit www.kendallhoward.com

**DISCLAIMER:** Kendall Howard LLC. endeavors to make this manual accurate and complete. However, Kendall Howard LLC makes no representations or warranties of any kind, expressed or implied, about whether the use of products contained herein would infringe any rights or the correctness, accuracy or reliability of the information contained herein or that said information covers all details, conditions or variations. The information herein does not provide for every possible contingency in connection with the installation or use of the product(s). The information contained in this document is subject to change without notice or obligation. Kendall Howard LLC assumes no responsibility for the accuracy, com