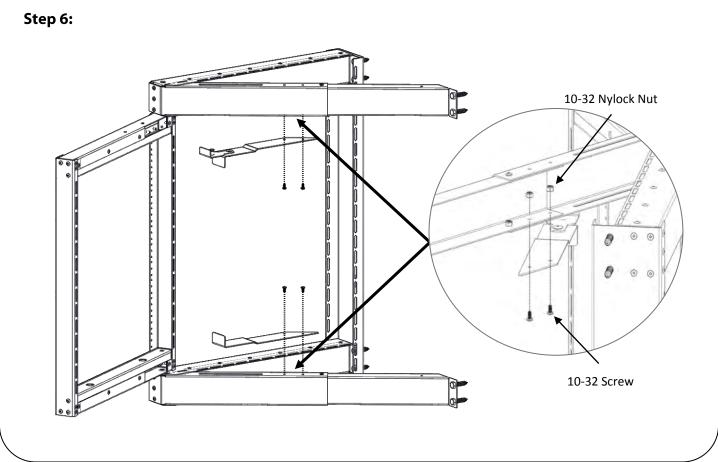

## **Assembly Instructions**

## Phantom Class® Open Frame Swing-Out

## **Part Numbers:**

1915-3-800-12

1915-3-800-18



Address: 10152 Liberty Lane

Chisago City, Minnesota, 55013

**United States of America** 

Phone: 651-213-1333

Fax: 800-418-6897

www.kendallhoward.com



























For details about product warranty, please visit www.kendallhoward.com

**DISCLAIMER:** Kendall Howard LLC. endeavors to make this manual accurate and complete. However, Kendall Howard LLC makes no representations or warranties of any kind, expressed or implied, about whether the use of products contained herein would infringe any rights or the correctness, accuracy or reliability of the information contained herein or that said information covers all details, conditions or variations. The information herein does not provide for every possible contingency in connection with the installation or use of the product(s). The information contained in this document is subject to change without notice or obligation. Kendall Howard LLC assumes no responsibility for the accuracy, compl