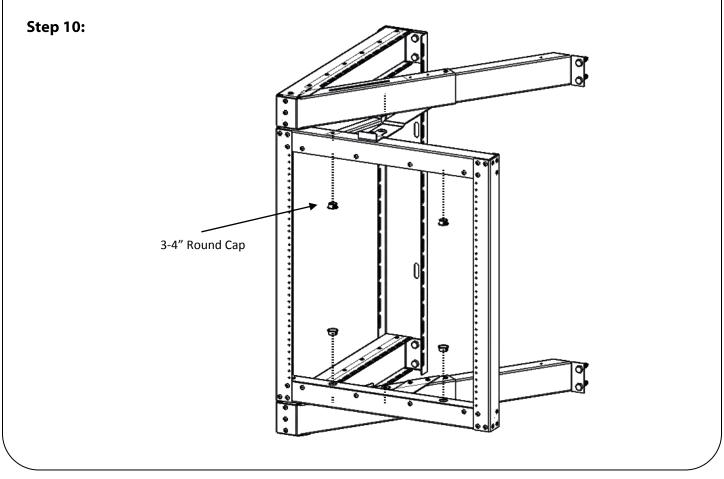

## **Assembly Instructions**

## Phantom Class® Open Frame Swing-Out

## **Part Numbers:**

1915-3-800-12

1915-3-800-18



Address: 10152 Liberty Lane

Chisago City, Minnesota, 55013

**United States of America** 

Phone: 651-213-1333

Fax: 800-418-6897

www.kendallhoward.com



























For details about product warranty, please visit www.kendallhoward.com

**DISCLAIMER:** Kendall Howard LLC. endeavors to make this manual accurate and complete. However, Kendall Howard LLC makes no representations or warranties of any kind, expressed or implied, about whether the use of products contained herein would infringe any rights or the correctness, accuracy or reliability of the information contained herein or that said information covers all details, conditions or variations. The information herein does not provide for every possible contingency in connection with the installation or use of the product(s). The information contained in this document is subject to change without notice or obligation. Kendall Howard LLC assumes no responsibility for the accuracy, completeness