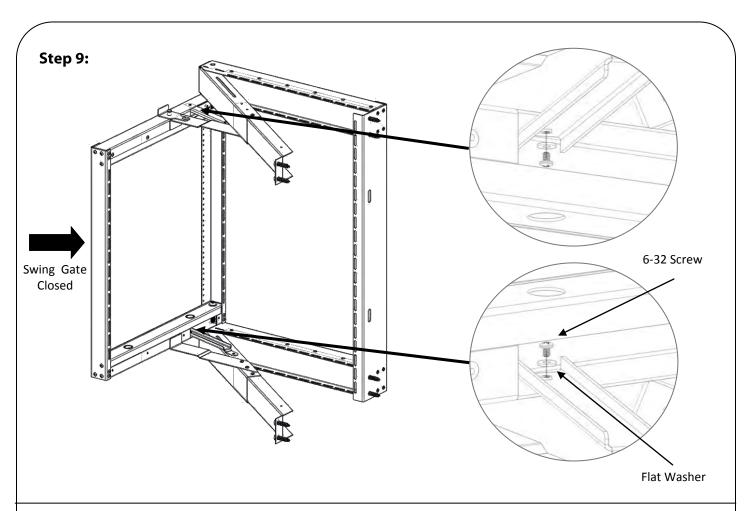

## **Assembly Instructions**

## Phantom Class® Open Frame Swing-Out

## **Part Numbers:**

1915-3-800-12

1915-3-800-18



Address: 10152 Liberty Lane

Chisago City, Minnesota, 55013

**United States of America** 

Phone: 651-213-1333

Fax: 800-418-6897

www.kendallhoward.com



























For details about product warranty, please visit www.kendallhoward.com

**DISCLAIMER:** Kendall Howard LLC. endeavors to make this manual accurate and complete. However, Kendall Howard LLC makes no representations or warranties of any kind, expressed or implied, about whether the use of products contained herein would infringe any rights or the correctness, accuracy or reliability of the information contained herein or that said information covers all details, conditions or variations. The information herein does not provide for every possible contingency in connection with the installation or use of the product(s). The information contained in this document is subject to change without notice or obligation. Kendall Howard LLC assumes no responsibility for the accuracy, completenes