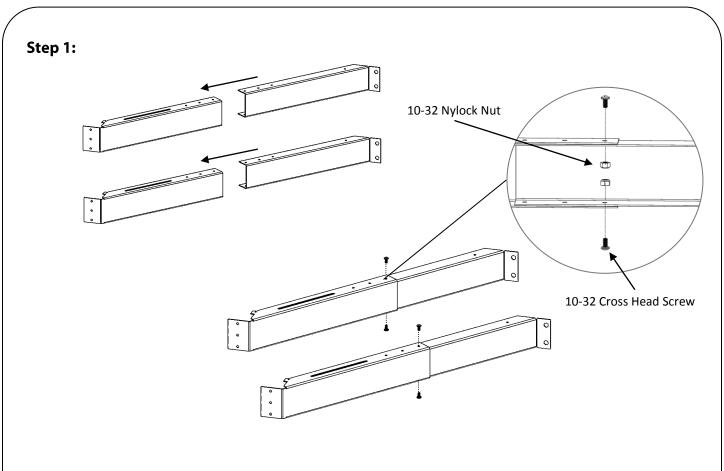

## **Assembly Instructions**

## Phantom Class® Open Frame Swing-Out

## **Part Numbers:**

1915-3-800-12

1915-3-800-18



Address: 10152 Liberty Lane

Chisago City, Minnesota, 55013

**United States of America** 

Phone: 651-213-1333

Fax: 800-418-6897

www.kendallhoward.com



























For details about product warranty, please visit www.kendallhoward.com

**DISCLAIMER:** Kendall Howard LLC. endeavors to make this manual accurate and complete. However, Kendall Howard LLC makes no representations or warranties of any kind, expressed or implied, about whether the use of products contained herein would infringe any rights or the correctness, accuracy or reliability of the information contained herein or that said information covers all details, conditions or variations. The information herein does not provide for every possible contingency in connection with the installation or use of the product(s). The information contained in this document is subject to change without notice or obligation. Kendall Howard LLC assumes no responsibility for the accur