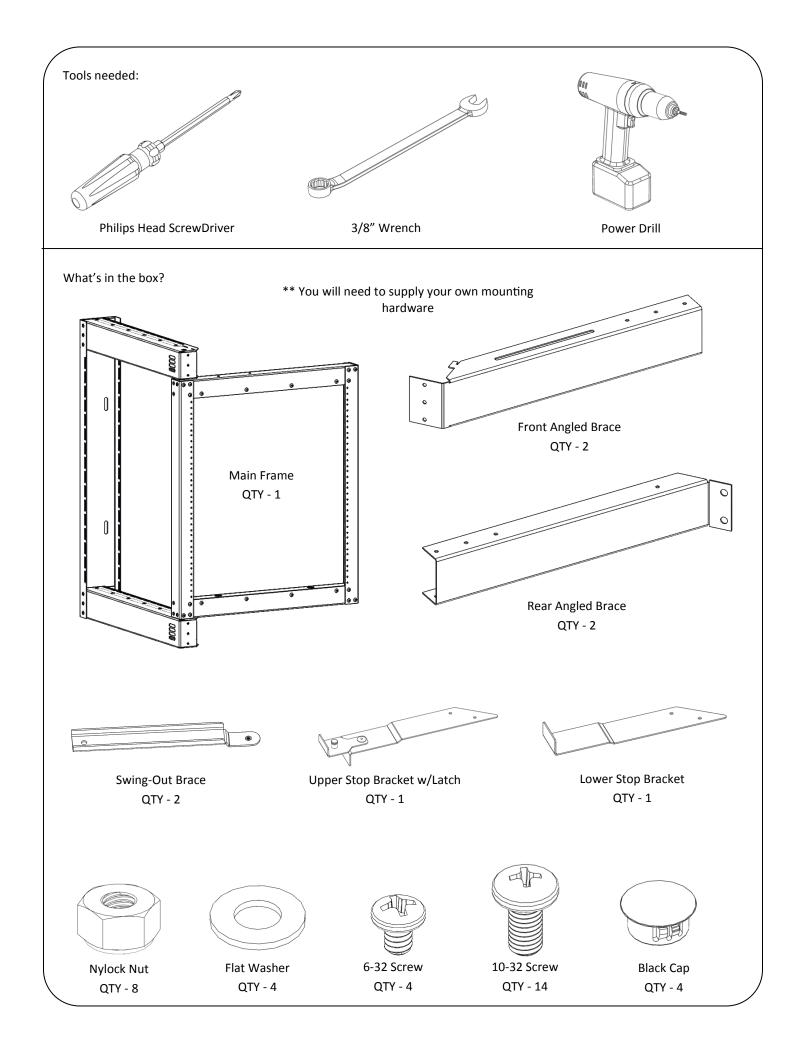

## **Assembly Instructions**

## Phantom Class® Open Frame Swing-Out

## **Part Numbers:**

1915-3-800-12

1915-3-800-18



Address: 10152 Liberty Lane

Chisago City, Minnesota, 55013

**United States of America** 

Phone: 651-213-1333

Fax: 800-418-6897

www.kendallhoward.com



























For details about product warranty, please visit www.kendallhoward.com

**DISCLAIMER:** Kendall Howard LLC. endeavors to make this manual accurate and complete. However, Kendall Howard LLC makes no representations or warranties of any kind, expressed or implied, about whether the use of products contained herein would infringe any rights or the correctness, accuracy or reliability of the information contained herein or that said information covers all details, conditions or variations. The information herein does not provide for every possible contingency in connection with the installation or use of the product(s). The information contained in this document is subject to change without notice or obligation. Kendall Howard LLC assumes no responsibility for the acc