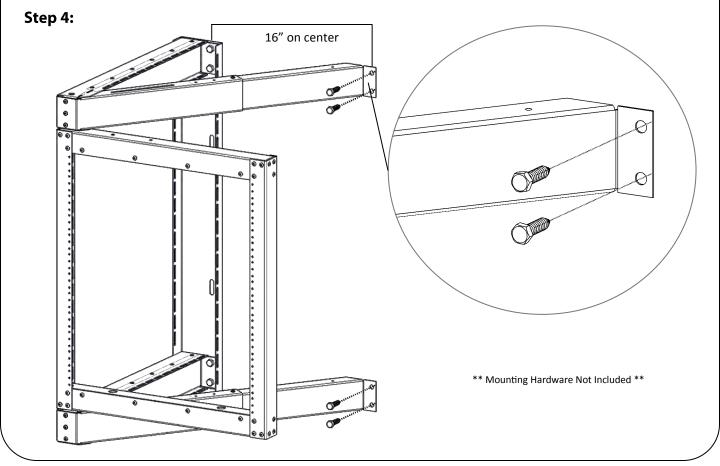

## **Assembly Instructions**

## Phantom Class® Open Frame Swing-Out

## **Part Numbers:**

1915-3-800-12

1915-3-800-18



Address: 10152 Liberty Lane

Chisago City, Minnesota, 55013

**United States of America** 

Phone: 651-213-1333

Fax: 800-418-6897

www.kendallhoward.com



























For details about product warranty, please visit www.kendallhoward.com

**DISCLAIMER:** Kendall Howard LLC. endeavors to make this manual accurate and complete. However, Kendall Howard LLC makes no representations or warranties of any kind, expressed or implied, about whether the use of products contained herein would infringe any rights or the correctness, accuracy or reliability of the information contained herein or that said information covers all details, conditions or variations. The information herein does not provide for every possible contingency in connection with the installation or use of the product(s). The information contained in this document is subject to change without notice or obligation. Kendall Howard LLC assumes no responsibility for the accuracy, c