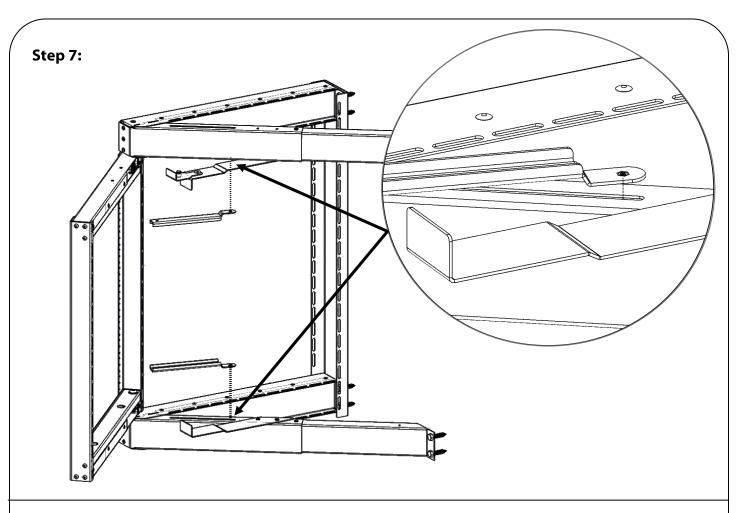

## **Assembly Instructions**

## Phantom Class® Open Frame Swing-Out

## **Part Numbers:**

1915-3-800-12

1915-3-800-18



Address: 10152 Liberty Lane

Chisago City, Minnesota, 55013

**United States of America** 

Phone: 651-213-1333

Fax: 800-418-6897

www.kendallhoward.com



























For details about product warranty, please visit www.kendallhoward.com

**DISCLAIMER:** Kendall Howard LLC. endeavors to make this manual accurate and complete. However, Kendall Howard LLC makes no representations or warranties of any kind, expressed or implied, about whether the use of products contained herein would infringe any rights or the correctness, accuracy or reliability of the information contained herein or that said information covers all details, conditions or variations. The information herein does not provide for every possible contingency in connection with the installation or use of the product(s). The information contained in this document is subject to change without notice or obligation. Kendall Howard LLC assumes no responsibility for the accuracy, complet