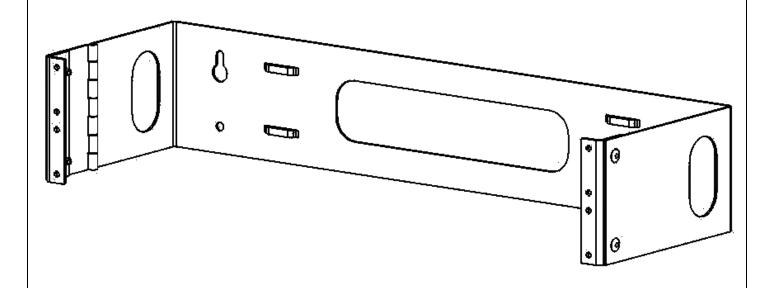

## Installation Instructions Hinged Patch Panel Brackets

## **Part Numbers:**

**1U -** 1916-3-200-01

**2U -** 1916-3-200-02

**4U -** 1916-3-200-04

**6U -** 1916-3-200-06

Address: 10152 Liberty Lane

Chisago City, Minnesota, 55013

**United States of America** 