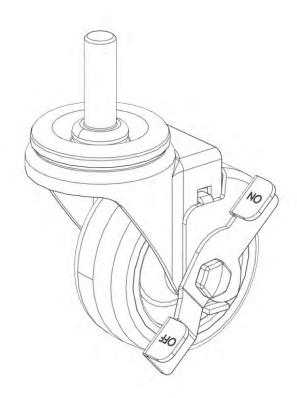

## www.kendallhoward.com

QTY 4 - Swivel Casters (Corner kit includes six casters.)