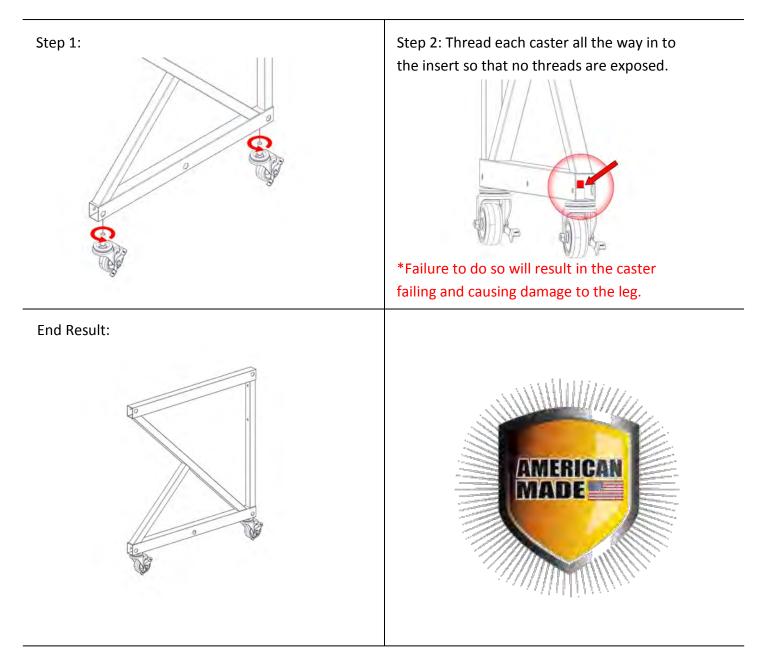

## www.kendallhoward.com

QTY 4 - Swivel Casters (Corner kit includes six casters.)