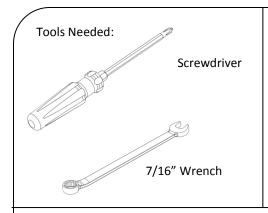

## Assembly Instructions Performance Plus® Accessory Bar

## **Part Numbers:**

7000-3-536-00, 7000-3-548-00

7000-3-560-00, 7000-3-572-00



Workbench and other accessories not included with Accessory Bar.

Address: 10152 Liberty Lane

Chisago City, Minnesota, 55013

United States of America

Phone: 651-213-1333

Fax: 800-418-6897

www.kendallhoward.com





Step 1:



Slide both mounting brackets on either end of the Accessory Bar. Install the bolts through the mounting bracket into the desired position on upright. Install the flat washers and nuts from the backside.

Step 2:



Use the screwdriver and wrench to secure hardware in place.

## For details about product warranty, please visit www.kendallhoward.com

**DISCLAIMER:** Kendall Howard LLC. endeavors to make this manual accurate and complete. However, Kendall Howard LLC makes no representations or warranties of any kind, expressed or implied, about whether the use of products contained herein would infringe any rights or the correctness, accuracy or reliability of the information contained herein or that said information covers all details, conditions or variations. The information