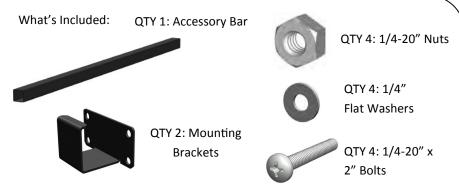

Phone: 651-213-1333

Fax: 800-418-6897

www.kendallhoward.com

Step 1:

Slide both mounting brackets on either end of the Accessory Bar. Install the bolts through the mounting bracket into the desired position on upright. Install the flat washers and nuts from the backside.