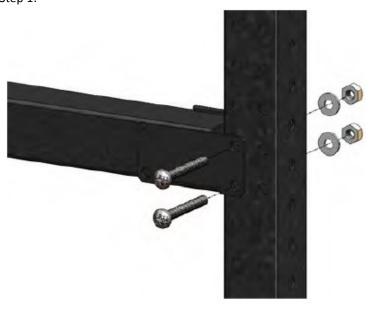

Phone: 651-213-1333

Fax: 800-418-6897

www.kendallhoward.com

Step 1:

Slide both mounting brackets on either end of the Accessory Bar. Install the bolts through the mounting bracket into the desired position on upright. Install the flat washers and nuts from the backside.