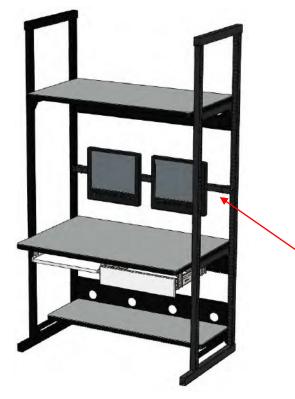

## Assembly Instructions Performance Plus® Accessory Bar

Phone: 651-213-1333

Fax: 800-418-6897

www.kendallhoward.com

Step 1:

Slide both mounting brackets on either end of the Accessory Bar. Install the bolts through the mounting bracket into the desired position on upright. Install the flat washers and nuts from the backside.