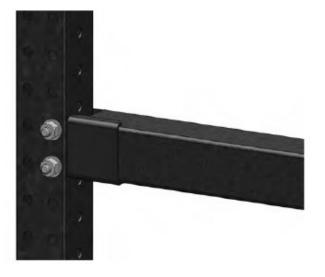

Phone: 651-213-1333

Fax: 800-418-6897

www.kendallhoward.com

Step 1:

Slide both mounting brackets on either end of the Accessory Bar. Install the bolts through the mounting bracket into the desired position on upright. Install the flat washers and nuts from the backside.

Step 2:

Use the screwdriver and wrench to secure hardware in place.