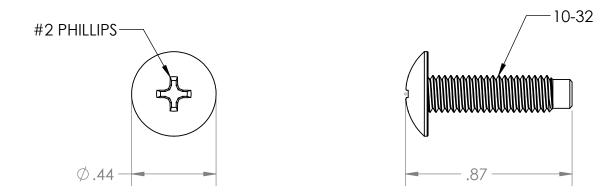

NOTE: 1. QUANTITY 50

|                                                                                                                                                                               |             |         | UNLESS OTHERWISE SPECIFIED:<br>DIMENSIONS ARE IN INCHES<br>TOLERANCES: | DRAWN     | NAME<br>JDG | DATE 3/6/2013 |                                    | NDA                       | ALL HO | WAR          | D≣™ |
|-------------------------------------------------------------------------------------------------------------------------------------------------------------------------------|-------------|---------|------------------------------------------------------------------------|-----------|-------------|---------------|------------------------------------|---------------------------|--------|--------------|-----|
|                                                                                                                                                                               |             |         | FRACTIONAL±1/8<br>ANGULAR: BEND ±1DEGREE                               | CHECKED   |             |               |                                    | TITLE:                    |        |              |     |
|                                                                                                                                                                               | WEB         |         | TWO PLACE DECIMAL ±.03<br>THREE PLACE DECIMAL ±.01                     | ENG APPR. | BS          | 3/7/2013      | 10-                                | 10-32 Rack Screws - 50 Pc |        |              |     |
| PROPRIETARY AND CONFIDENTIAL<br>THE INFORMATION CONTAINED IN THIS<br>DRAWING IS THE SOLE PROPERTY OF<br>KENDALL HOWARD. ANY REPRODUCTION<br>IN PART OR AS A WHOLE WITHOUT THE |             |         | MATERIAL                                                               | MFG APPR. |             |               |                                    |                           |        |              |     |
|                                                                                                                                                                               |             |         |                                                                        | Q.A.      |             |               | SIZE                               | DWG.                      | NO     |              | REV |
|                                                                                                                                                                               |             |         |                                                                        | COMMENTS: |             |               |                                    |                           |        |              |     |
|                                                                                                                                                                               | NEXT ASSY   | USED ON | FINISH                                                                 |           |             |               | <b>A</b> 0100-1-001-01 WP <b>–</b> |                           |        |              |     |
| WRITTEN PERMISSION OFKENDALL HOWARD<br>IS STRICTLY PROHIBITED.                                                                                                                | APPLICATION |         | DO NOT SCALE DRAWING                                                   |           |             |               | SCALE: 2:1 WEIGHT:                 |                           | SHEE   | SHEET 1 OF 1 |     |
| 5                                                                                                                                                                             | 4           |         | 3                                                                      |           | 2           |               |                                    |                           | 1      |              |     |