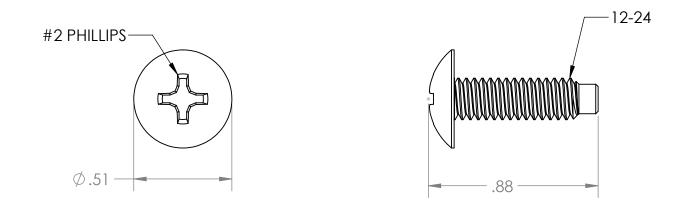

NOTE: 1. QUANTITY 50

|                                                                                                                                                                               |             |         | UNLESS OTHERWISE SPECIFIED:<br>DIMENSIONS ARE IN INCHES<br>TOLERANCES:                         | DRAWN     | NAME<br>JDG | DATE 3/6/2013 | KEND                               | ALL HO  | WAR  | D≣™      |  |
|-------------------------------------------------------------------------------------------------------------------------------------------------------------------------------|-------------|---------|------------------------------------------------------------------------------------------------|-----------|-------------|---------------|------------------------------------|---------|------|----------|--|
|                                                                                                                                                                               | WEB PRINT   |         | FRACTIONAL±1/8<br>ANGULAR: BEND ±1DEGREE<br>TWO PLACE DECIMAL ±.03<br>THREE PLACE DECIMAL ±.01 | CHECKED   |             |               | 12-24 Rack Screws - 50 Pack        |         |      |          |  |
|                                                                                                                                                                               |             |         |                                                                                                | ENG APPR. | BS          | 3/7/2013      |                                    |         |      |          |  |
| PROPRIETARY AND CONFIDENTIAL<br>THE INFORMATION CONTAINED IN THIS<br>DRAWING IS THE SOLE PROPERTY OF<br>KENDALL HOWARD. ANY REPRODUCTION<br>IN PART OR AS A WHOLE WITHOUT THE |             |         | Surface Area<br>MATERIAL                                                                       | MFG APPR. |             |               |                                    |         |      |          |  |
|                                                                                                                                                                               |             |         |                                                                                                | Q.A.      |             |               | SIZE DWG.                          | NO      | REV  |          |  |
|                                                                                                                                                                               |             |         |                                                                                                | COMMENTS: |             |               |                                    |         |      |          |  |
|                                                                                                                                                                               | NEXT ASSY   | USED ON | FINISH                                                                                         |           |             |               | <b>A</b> 0100-1-001-03 WP <b>–</b> |         |      |          |  |
| WRITTEN PERMISSION OFKENDALL HOWARD<br>IS STRICTLY PROHIBITED.                                                                                                                | APPLICATION |         | DO NOT SCALE DRAWING                                                                           | -         |             |               | SCALE: 2:1                         | WEIGHT: | SHEE | T 1 OF 1 |  |
| 5                                                                                                                                                                             | 4           |         | 3                                                                                              |           | 2           |               | 1                                  |         |      |          |  |