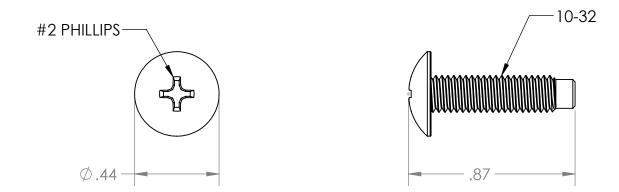

NOTE: 1. QUANTITY 100

| 5                                                                                                                                                                                                                                               | 4           |         | 3                                                       |           | 2    |            |                                    | 1                          |              |     |
|-------------------------------------------------------------------------------------------------------------------------------------------------------------------------------------------------------------------------------------------------|-------------|---------|---------------------------------------------------------|-----------|------|------------|------------------------------------|----------------------------|--------------|-----|
| PROPRIETARY AND CONFIDENTIAL<br>THE INFORMATION CONTAINED IN THIS<br>DRAWING IS THE SOLE PROPERTY OF<br>KENDALL HOWARD. ANY REPRODUCTION<br>IN PART OR AS A WHOLE WITHOUT THE<br>WRITTEN PERMISSION OFKENDALL HOWARD<br>IS STRICTLY PROHIBITED. | APPLICATION |         | DO NOT SCALE DRAWING                                    |           |      | SCALE: 2:1 | WEIGHT:                            | SHEE                       | SHEET 1 OF 1 |     |
|                                                                                                                                                                                                                                                 | NEXT ASSY   | USED ON | FINISH                                                  |           |      |            | <b>A</b> 0100-1-002-01 WP <b>–</b> |                            |              |     |
|                                                                                                                                                                                                                                                 |             |         | MATERIAL                                                | COMMENTS: |      |            |                                    |                            |              |     |
|                                                                                                                                                                                                                                                 |             |         |                                                         | Q.A.      |      |            | SIZE DWG. NO.                      |                            |              | REV |
|                                                                                                                                                                                                                                                 |             |         | THREE PLACE DECIMAL ±.01<br>Surface Area                | MFG APPR. |      |            |                                    |                            |              |     |
|                                                                                                                                                                                                                                                 | WEB         |         |                                                         | ENG APPR. | BS   | 3/7/2013   | 10-32 Ra                           | 10-32 Rack Screws - 100 Pc |              |     |
|                                                                                                                                                                                                                                                 |             |         | ANGULAR: BEND ±1DEGREE<br>TWO PLACE DECIMAL ±.03        | CHECKED   |      |            |                                    |                            |              |     |
|                                                                                                                                                                                                                                                 |             |         | TOLERANCES:<br>FRACTIONAL ± 1/8                         | DRAWN     | JDG  | 3/6/2013   | TITLE:                             |                            | ••/          |     |
|                                                                                                                                                                                                                                                 |             |         | UNLESS OTHERWISE SPECIFIED:<br>DIMENSIONS ARE IN INCHES |           | NAME | DATE       | KEND/                              |                            | WΔR          |     |