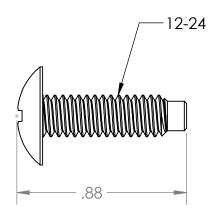

NOTE: 1. QUANTITY 100

|                                                                                                                                                                   |             |         | UNLESS OTHERWISE SPECIFIED: DIMENSIONS ARE IN INCHES                         |           | NAME | DATE                                  | KF                        | VD4    | ALL HOW | /AR      | D≣™      |
|-------------------------------------------------------------------------------------------------------------------------------------------------------------------|-------------|---------|------------------------------------------------------------------------------|-----------|------|---------------------------------------|---------------------------|--------|---------|----------|----------|
|                                                                                                                                                                   |             |         | TOLERANCES:<br>FRACTIONAL±1/8                                                | DRAWN     | JDG  | 3/6/2013                              | TITLE:                    | 10/    | // W V  |          |          |
|                                                                                                                                                                   | WEB PRINT   |         | ANGULAR: BEND ±1DEGREE<br>TWO PLACE DECIMAL ±.03<br>THREE PLACE DECIMAL ±.01 | CHECKED   |      |                                       | 1=                        |        |         |          |          |
|                                                                                                                                                                   |             |         |                                                                              | ENG APPR. | BS   | 3/7/2013                              | 12-2                      | 4 Ra   | - 100   | 100 Pack |          |
| PROPRIETARY AND CONFIDENTIAL THE INFORMATION CONTAINED IN THIS DRAWING IS THE SOLE PROPERTY OF KENDALL HOWARD. ANY REPRODUCTION IN PART OR AS A WHOLE WITHOUT THE |             |         | Surface Area                                                                 | MFG APPR. |      |                                       |                           |        |         |          |          |
|                                                                                                                                                                   |             |         | MATERIAL                                                                     | Q.A.      |      |                                       | SIZE                      | DWG.   | NO      |          | REV      |
|                                                                                                                                                                   |             |         |                                                                              | COMMENTS: |      | -   -   -   -   -   -   -   -   -   - |                           |        |         | IXL V    |          |
|                                                                                                                                                                   | NEXT ASSY   | USED ON | FINISH                                                                       |           |      |                                       | <b>A</b> 0100-1-002-03 WP |        |         | MP       | -        |
| WRITTEN PERMISSION OFKENDALL HOWARD IS STRICTLY PROHIBITED.                                                                                                       | APPLICATION |         | DO NOT SCALE DRAWING                                                         |           |      |                                       | SCAL                      | E: 2:1 | WEIGHT: | SHEE     | Г 1 OF 1 |