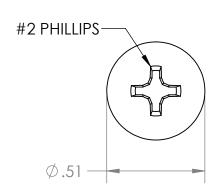

NOTE: 1. QUANTITY 100

|                                                                                                                                                                   |             |         | UNLESS OTHERWISE SPECIFIED: DIMENSIONS ARE IN INCHES                         |           | NAME | DATE                                  | KF                        | VD4    | ALL HOW | /AR      | D≣™      |
|-------------------------------------------------------------------------------------------------------------------------------------------------------------------|-------------|---------|------------------------------------------------------------------------------|-----------|------|---------------------------------------|---------------------------|--------|---------|----------|----------|
|                                                                                                                                                                   |             |         | TOLERANCES:<br>FRACTIONAL±1/8                                                | DRAWN     | JDG  | 3/6/2013                              | TITLE:                    | 10/    | // W V  |          |          |
|                                                                                                                                                                   | WEB PRINT   |         | ANGULAR: BEND ±1DEGREE<br>TWO PLACE DECIMAL ±.03<br>THREE PLACE DECIMAL ±.01 | CHECKED   |      |                                       | 1=                        |        |         |          |          |
|                                                                                                                                                                   |             |         |                                                                              | ENG APPR. | BS   | 3/7/2013                              | 12-2                      | 4 Ra   | - 100   | 100 Pack |          |
| PROPRIETARY AND CONFIDENTIAL THE INFORMATION CONTAINED IN THIS DRAWING IS THE SOLE PROPERTY OF KENDALL HOWARD. ANY REPRODUCTION IN PART OR AS A WHOLE WITHOUT THE |             |         | Surface Area                                                                 | MFG APPR. |      |                                       |                           |        |         |          |          |
|                                                                                                                                                                   |             |         | MATERIAL                                                                     | Q.A.      |      |                                       | SIZE                      | DWG.   | NO      |          | REV      |
|                                                                                                                                                                   |             |         |                                                                              | COMMENTS: |      | -   -   -   -   -   -   -   -   -   - |                           |        |         | IXL V    |          |
|                                                                                                                                                                   | NEXT ASSY   | USED ON | FINISH                                                                       |           |      |                                       | <b>A</b> 0100-1-002-03 WP |        |         | MP       | -        |
| WRITTEN PERMISSION OFKENDALL HOWARD IS STRICTLY PROHIBITED.                                                                                                       | APPLICATION |         | DO NOT SCALE DRAWING                                                         |           |      |                                       | SCAL                      | E: 2:1 | WEIGHT: | SHEE     | Г 1 OF 1 |