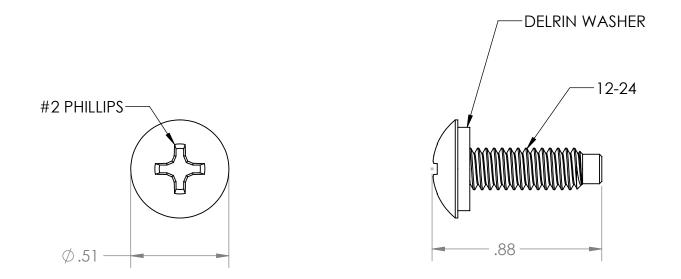

NOTE: 1. QUANTITY 50

|                                                                                                                                                                               |             |         | UNLESS OTHERWISE SPECIFIED:<br>DIMENSIONS ARE IN INCHES<br>TOLERANCES:<br>FRACTIONAL + 1/8 | DRAWN     | NAME<br>JDG | DATE<br>3/6/2013 |                                       | ALL HO        | WAR  | D≣™      |  |
|-------------------------------------------------------------------------------------------------------------------------------------------------------------------------------|-------------|---------|--------------------------------------------------------------------------------------------|-----------|-------------|------------------|---------------------------------------|---------------|------|----------|--|
|                                                                                                                                                                               |             |         | ANGULAR BEND ± 1DEGREE<br>TWO PLACE DECIMAL ±.03<br>THREE PLACE DECIMAL ±.01               | CHECKED   |             |                  | 12-24 Rack Screws W/Washers - 50 Pack |               |      |          |  |
|                                                                                                                                                                               | WEB         | PRINT   |                                                                                            | ENG APPR. | BS          | 3/7/2013         |                                       |               |      |          |  |
| PROPRIETARY AND CONFIDENTIAL<br>THE INFORMATION CONTAINED IN THIS<br>DRAWING IS THE SOLE PROPERTY OF<br>KENDALL HOWARD. ANY REPRODUCTION<br>IN PART OR AS A WHOLE WITHOUT THE |             |         | Surface Area                                                                               | MFG APPR. |             |                  |                                       |               |      |          |  |
|                                                                                                                                                                               |             |         | MATERIAL                                                                                   | Q.A.      |             |                  | SIZE DWG                              |               |      | REV      |  |
|                                                                                                                                                                               |             |         |                                                                                            | COMMENTS: |             |                  |                                       |               |      |          |  |
|                                                                                                                                                                               | NEXT ASSY   | USED ON | FINISH                                                                                     |           |             |                  | <b>A</b> 01                           | 0-3-011-03 WP |      | -        |  |
| WRITTEN PERMISSION OFKENDALL HOWARD<br>IS STRICTLY PROHIBITED.                                                                                                                | APPLICATION |         | DO NOT SCALE DRAWING                                                                       |           |             |                  | SCALE: 2:                             | WEIGHT:       | SHEE | T 1 OF 1 |  |
| 5                                                                                                                                                                             | 4           |         | 3                                                                                          |           | 2           |                  | 1                                     |               |      |          |  |