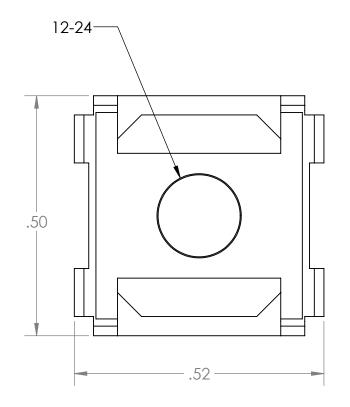

NOTE: 1. QUANTITY 50

|                    |                                                                                                                                                                                                                               |             |         | UNLESS OTHERWISE SPECIFIED:<br>DIMENSIONS ARE IN INCHES<br>TOLERANCES:<br>FRACTIONAL ± 1/8 | DRAWN     | NAME<br>JDG | DATE 3/7/2013 | KENDALL HOWARD |           |                |     |
|--------------------|-------------------------------------------------------------------------------------------------------------------------------------------------------------------------------------------------------------------------------|-------------|---------|--------------------------------------------------------------------------------------------|-----------|-------------|---------------|----------------|-----------|----------------|-----|
|                    |                                                                                                                                                                                                                               |             |         | ANGULAR: BEND ±1DEGREE<br>TWO PLACE DECIMAL ±.03<br>THREE PLACE DECIMAL ±.01               | CHECKED   |             |               |                | _         |                |     |
|                    |                                                                                                                                                                                                                               | WEB PRINT   |         |                                                                                            | ENG APPR. | BS          | 3/6/2013      | 12-24          | Cage Nuts | Nuts - 50 Pack |     |
|                    |                                                                                                                                                                                                                               |             |         | Surface Area  MATERIAL                                                                     | MFG APPR. |             |               |                |           |                |     |
|                    | PROPRIETARY AND CONFIDENTIAL THE INFORMATION CONTAINED IN THIS DRAWING IS THE SOLE PROPERTY OF KENDALL HOWARD. ANY REPRODUCTION IN PART OR AS A WHOLE WITHOUT THE WRITTEN PERMISSION OFKENDALL HOWARD IS STRICTLY PROHIBITED. |             |         |                                                                                            | Q.A.      |             |               | SIZE DWG       | . NO.     |                | REV |
|                    |                                                                                                                                                                                                                               |             |         |                                                                                            | COMMENTS: |             |               |                |           | IXL V          |     |
| KEN<br>IN P<br>WRI |                                                                                                                                                                                                                               | NEXT ASSY   | USED ON | FINISH                                                                                     |           |             | <b>A</b> 02   | 00-1-001-03 WP |           | -              |     |
|                    |                                                                                                                                                                                                                               | APPLICATION |         | DO NOT SCALE DRAWING                                                                       |           |             | SCALE: 5:1    | WEIGHT:        | SHEET     | T 1 OF 1       |     |
|                    | Ť                                                                                                                                                                                                                             |             |         |                                                                                            |           |             |               |                |           |                |     |