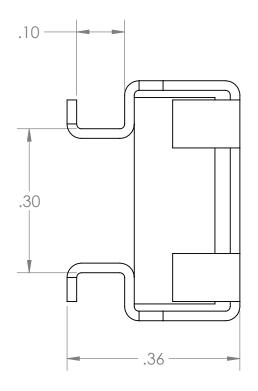

NOTE: 1. QUANTITY 50

|                    |                                                                                                                                                                                                                               |             |         | UNLESS OTHERWISE SPECIFIED:<br>DIMENSIONS ARE IN INCHES<br>TOLERANCES:<br>FRACTIONAL ± 1/8 | DRAWN     | NAME<br>JDG | DATE 3/7/2013 | KENDALL HOWARD |           |                |     |
|--------------------|-------------------------------------------------------------------------------------------------------------------------------------------------------------------------------------------------------------------------------|-------------|---------|--------------------------------------------------------------------------------------------|-----------|-------------|---------------|----------------|-----------|----------------|-----|
|                    |                                                                                                                                                                                                                               |             |         | ANGULAR: BEND ±1DEGREE<br>TWO PLACE DECIMAL ±.03<br>THREE PLACE DECIMAL ±.01               | CHECKED   |             |               |                | _         |                |     |
|                    |                                                                                                                                                                                                                               | WEB PRINT   |         |                                                                                            | ENG APPR. | BS          | 3/6/2013      | 12-24          | Cage Nuts | Nuts - 50 Pack |     |
|                    |                                                                                                                                                                                                                               |             |         | Surface Area  MATERIAL                                                                     | MFG APPR. |             |               |                |           |                |     |
|                    | PROPRIETARY AND CONFIDENTIAL THE INFORMATION CONTAINED IN THIS DRAWING IS THE SOLE PROPERTY OF KENDALL HOWARD. ANY REPRODUCTION IN PART OR AS A WHOLE WITHOUT THE WRITTEN PERMISSION OFKENDALL HOWARD IS STRICTLY PROHIBITED. |             |         |                                                                                            | Q.A.      |             |               | SIZE DWG       | . NO.     |                | REV |
|                    |                                                                                                                                                                                                                               |             |         |                                                                                            | COMMENTS: |             |               |                |           | IXL V          |     |
| KEN<br>IN P<br>WRI |                                                                                                                                                                                                                               | NEXT ASSY   | USED ON | FINISH                                                                                     |           |             | <b>A</b> 02   | 00-1-001-03 WP |           | -              |     |
|                    |                                                                                                                                                                                                                               | APPLICATION |         | DO NOT SCALE DRAWING                                                                       |           |             | SCALE: 5:1    | WEIGHT:        | SHEET     | T 1 OF 1       |     |
|                    | Ť                                                                                                                                                                                                                             |             |         |                                                                                            |           |             |               |                |           |                |     |