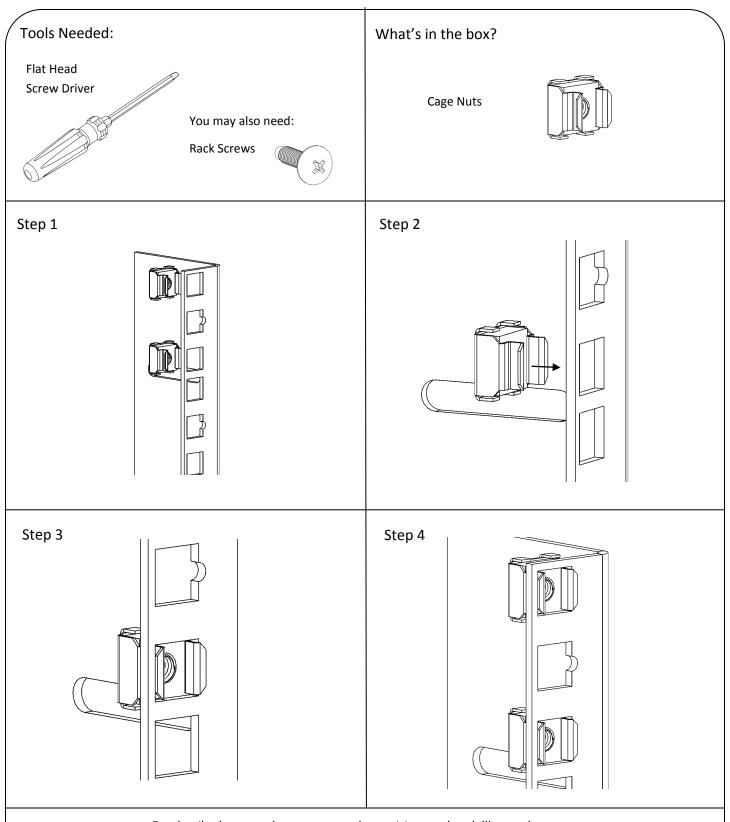

## **Assembly Instructions**

## **Cage Nuts**

## **Part Numbers:**

**10-32 -** 0200-1-001-01, 0200-1-002-01, 0200-1-003-01

**M5** - 0200-1-001-02, 0200-1-002-02, 0200-1-003-02

**12-24 -** 0200-1-001-03, 0200-1-002-03, 0200-1-003-03

**M6** - 0200-1-001-04, 0200-1-002-04, 0200-1-003-04



Address: 10152 Liberty Lane

Chisago City, Minnesota, 55013

**United States of America** 

Phone: 651-213-1333 Fax: 800-418-6897

www.kendallhoward.com



For details about product warranty, please visit www.kendallhoward.com

**DISCLAIMER:** Kendall Howard LLC. endeavors to make this manual accurate and complete. However, Kendall Howard LLC makes no representations or warranties of any kind, expressed or implied, about whether the use of products contained herein would infringe any rights or the correctness, accuracy or reliability of the information contained herein or that said information covers all details, conditions or variations. The information herein does not provide for every possible contingency in connection with the installation or use of the product(s). The information contained in this document is subject to change without notice or obligation. Kendall Howard LLC assumes no responsibility for the accuracy, completeness or r