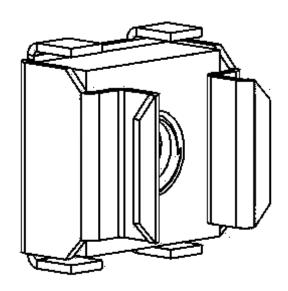

## **Cage Nuts**

## **Part Numbers:**

**10-32 -** 0200-1-001-01, 0200-1-002-01, 0200-1-003-01

**M5** - 0200-1-001-02, 0200-1-002-02, 0200-1-003-02

**12-24 -** 0200-1-001-03, 0200-1-002-03, 0200-1-003-03

**M6** - 0200-1-001-04, 0200-1-002-04, 0200-1-003-04