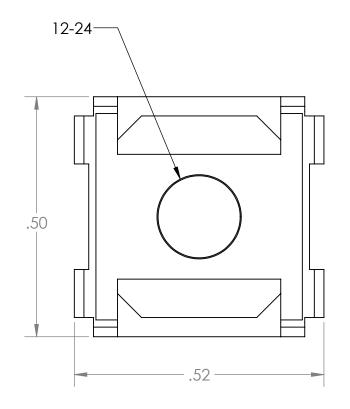

NOTE: 1. QUANTITY 100

|   |                                                                                                                                                                              |             |         | UNLESS OTHERWISE SPECIFIED:<br>DIMENSIONS ARE IN INCHES<br>TOLERANCES:<br>FRACTIONAL±1/8<br>ANGULAR: BEND±1DEGREE | DRAWN<br>CHECKED | JDG | DATE 3/7/2013 | KEN<br>TITLE:                      | ID/ | ALL HOWARD≣ <sup>™</sup> |                  |         |
|---|------------------------------------------------------------------------------------------------------------------------------------------------------------------------------|-------------|---------|-------------------------------------------------------------------------------------------------------------------|------------------|-----|---------------|------------------------------------|-----|--------------------------|------------------|---------|
|   | PROPRIETARY AND CONFIDENTIAL THE INFORMATION CONTAINED IN THIS DRAWING IS THE SOLE PROPERTY OF KENDALL HOWARD, ANY REPRODUCTION IN PART OR AS A WHOLE WITHOUT THE  NEXT ASSY | WEB         | 3 PRINT | TWO PLACE DECIMAL ±.03 THREE PLACE DECIMAL ±.01 Surface Area  MATERIAL                                            | ENG APPR.        | BS  | 3/6/2013      | 12-24 Cage Nuts - 1                |     |                          |                  | 00 Pack |
|   |                                                                                                                                                                              |             |         |                                                                                                                   | MFG APPR.        |     |               |                                    |     |                          |                  |         |
|   |                                                                                                                                                                              |             |         |                                                                                                                   | Q.A.             |     |               | SIZE D                             | )WG | . NO.                    |                  | REV     |
|   |                                                                                                                                                                              |             |         |                                                                                                                   | COMMENTS:        |     |               |                                    |     | 0 MD                     | IXL V            |         |
|   |                                                                                                                                                                              | NEXT ASSY   | USED ON | FINISH                                                                                                            |                  |     |               | <b>A</b> 0200-1-002-03 WP <b>-</b> |     |                          |                  |         |
|   | WRITTEN PERMISSION OFKENDALL HOWARD IS STRICTLY PROHIBITED.                                                                                                                  | APPLICATION |         | DO NOT SCALE DRAWING                                                                                              |                  |     |               | SCALE: 5:1 W                       |     | WEIGHT:                  | IGHT: SHEET 1 OF |         |
| 5 |                                                                                                                                                                              | 4           |         | 3                                                                                                                 |                  | 2   |               |                                    |     |                          | 1                |         |