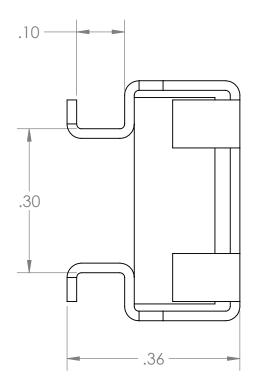

NOTE: 1. QUANTITY 100

|   |                                                                                                                                                                              |             |         | UNLESS OTHERWISE SPECIFIED:<br>DIMENSIONS ARE IN INCHES<br>TOLERANCES:<br>FRACTIONAL±1/8<br>ANGULAR: BEND±1DEGREE | DRAWN<br>CHECKED | JDG | DATE 3/7/2013 | KEN<br>TITLE:                      | ID/ | ALL HOWARD≣ <sup>™</sup> |                  |         |
|---|------------------------------------------------------------------------------------------------------------------------------------------------------------------------------|-------------|---------|-------------------------------------------------------------------------------------------------------------------|------------------|-----|---------------|------------------------------------|-----|--------------------------|------------------|---------|
|   | PROPRIETARY AND CONFIDENTIAL THE INFORMATION CONTAINED IN THIS DRAWING IS THE SOLE PROPERTY OF KENDALL HOWARD, ANY REPRODUCTION IN PART OR AS A WHOLE WITHOUT THE  NEXT ASSY | WEB         | 3 PRINT | TWO PLACE DECIMAL ±.03 THREE PLACE DECIMAL ±.01 Surface Area  MATERIAL                                            | ENG APPR.        | BS  | 3/6/2013      | 12-24 Cage Nuts - 1                |     |                          |                  | 00 Pack |
|   |                                                                                                                                                                              |             |         |                                                                                                                   | MFG APPR.        |     |               |                                    |     |                          |                  |         |
|   |                                                                                                                                                                              |             |         |                                                                                                                   | Q.A.             |     |               | SIZE D                             | )WG | . NO.                    |                  | REV     |
|   |                                                                                                                                                                              |             |         |                                                                                                                   | COMMENTS:        |     |               |                                    |     | 0 MD                     | IXL V            |         |
|   |                                                                                                                                                                              | NEXT ASSY   | USED ON | FINISH                                                                                                            |                  |     |               | <b>A</b> 0200-1-002-03 WP <b>-</b> |     |                          |                  |         |
|   | WRITTEN PERMISSION OFKENDALL HOWARD IS STRICTLY PROHIBITED.                                                                                                                  | APPLICATION |         | DO NOT SCALE DRAWING                                                                                              |                  |     |               | SCALE: 5:1 W                       |     | WEIGHT:                  | IGHT: SHEET 1 OF |         |
| 5 |                                                                                                                                                                              | 4           |         | 3                                                                                                                 |                  | 2   |               |                                    |     |                          | 1                |         |