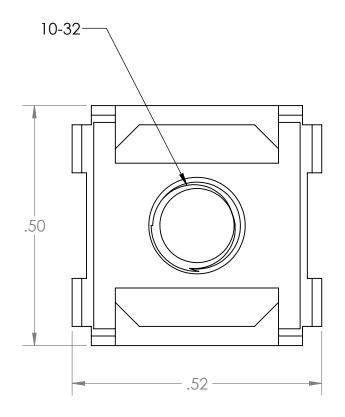

NOTE: 1. QUANTITY 2500

|                                                                                                                                                                                                       |             |         | UNLESS OTHERWISE SPECIFIED:<br>DIMENSIONS ARE IN INCHES<br>TOLERANCES:<br>FRACTIONAL±1/8<br>ANGULAR: BEND +1DEGREE | DRAWN<br>CHECKED | NAME<br>JDG | DATE 3/7/2013             | KEND/                               | WAR            | VARD <u>≡</u> ™ |     |
|-------------------------------------------------------------------------------------------------------------------------------------------------------------------------------------------------------|-------------|---------|--------------------------------------------------------------------------------------------------------------------|------------------|-------------|---------------------------|-------------------------------------|----------------|-----------------|-----|
|                                                                                                                                                                                                       | WEB         | PRINT   | TWO PLACE DECIMAL ±.03 THREE PLACE DECIMAL ±.01 Surface Area                                                       | ENG APPR.        | BS          | 3/6/2013                  | 10-32 Cage Nuts Bulk Pack - 2500 Pc |                |                 |     |
| PROPRIETARY AND CONFIDENTIAL THE INFORMATION CONTAINED IN THIS DRAWING IS THE SOLE PROPERTY OF KENDALL HOWARD. ANY REPRODUCTION IN PART OR AS A WHOLE WITHOUT THE WRITTEN PERMISSION OFKENDALL HOWARD |             |         |                                                                                                                    | MFG APPR.        |             |                           | _                                   |                |                 |     |
|                                                                                                                                                                                                       |             |         | MATERIAL                                                                                                           | Q.A.             |             |                           | SIZE DWG.                           | NO.            |                 | REV |
|                                                                                                                                                                                                       |             |         |                                                                                                                    | COMMENTS:        |             | <b>A</b> 0200 1 002 01 MD |                                     |                |                 |     |
|                                                                                                                                                                                                       | NEXT ASSY   | USED ON | FINISH                                                                                                             |                  |             |                           | <b>A</b> 020                        | 00-1-003-01 WP |                 |     |
| IS STRICTLY PROHIBITED.                                                                                                                                                                               | APPLICATION |         | DO NOT SCALE DRAWING                                                                                               |                  |             | SCALE: 5:1                | 5:1 WEIGHT: SH                      |                | HEET 1 OF 1     |     |
| 5                                                                                                                                                                                                     | 4           |         | 3                                                                                                                  |                  | 2           |                           |                                     |                | 1               |     |