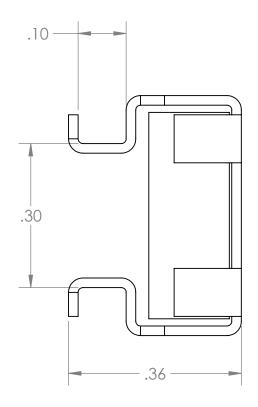

NOTE: 1. QUANTITY 2500

|                                                                                                                                                                                                       |             |         | UNLESS OTHERWISE SPECIFIED:<br>DIMENSIONS ARE IN INCHES<br>TOLERANCES:<br>FRACTIONAL±1/8<br>ANGULAR: BEND +1DEGREE | DRAWN<br>CHECKED | NAME<br>JDG | DATE 3/7/2013             | KEND/                               | WAR            | VARD <u>≡</u> ™ |     |
|-------------------------------------------------------------------------------------------------------------------------------------------------------------------------------------------------------|-------------|---------|--------------------------------------------------------------------------------------------------------------------|------------------|-------------|---------------------------|-------------------------------------|----------------|-----------------|-----|
|                                                                                                                                                                                                       | WEB         | PRINT   | TWO PLACE DECIMAL ±.03 THREE PLACE DECIMAL ±.01 Surface Area                                                       | ENG APPR.        | BS          | 3/6/2013                  | 10-32 Cage Nuts Bulk Pack - 2500 Pc |                |                 |     |
| PROPRIETARY AND CONFIDENTIAL THE INFORMATION CONTAINED IN THIS DRAWING IS THE SOLE PROPERTY OF KENDALL HOWARD. ANY REPRODUCTION IN PART OR AS A WHOLE WITHOUT THE WRITTEN PERMISSION OFKENDALL HOWARD |             |         |                                                                                                                    | MFG APPR.        |             |                           | _                                   |                |                 |     |
|                                                                                                                                                                                                       |             |         | MATERIAL                                                                                                           | Q.A.             |             |                           | SIZE DWG.                           | NO.            |                 | REV |
|                                                                                                                                                                                                       |             |         |                                                                                                                    | COMMENTS:        |             | <b>A</b> 0200 1 002 01 MD |                                     |                |                 |     |
|                                                                                                                                                                                                       | NEXT ASSY   | USED ON | FINISH                                                                                                             |                  |             |                           | <b>A</b> 020                        | 00-1-003-01 WP |                 |     |
| IS STRICTLY PROHIBITED.                                                                                                                                                                               | APPLICATION |         | DO NOT SCALE DRAWING                                                                                               |                  |             | SCALE: 5:1                | 5:1 WEIGHT: SH                      |                | HEET 1 OF 1     |     |
| 5                                                                                                                                                                                                     | 4           |         | 3                                                                                                                  |                  | 2           |                           |                                     |                | 1               |     |