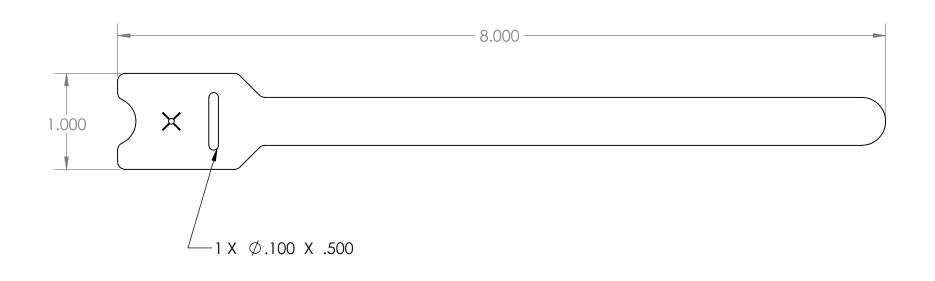

|                                                                                                                                                                                                                               |             |         | UNLESS OTHERWISE SPECIFIED:<br>DIMENSIONS ARE IN INCHES |           | NAME | DATE | KEN                                 |                   | LL HOW           | /ΔRI   | <u></u> |
|-------------------------------------------------------------------------------------------------------------------------------------------------------------------------------------------------------------------------------|-------------|---------|---------------------------------------------------------|-----------|------|------|-------------------------------------|-------------------|------------------|--------|---------|
|                                                                                                                                                                                                                               |             |         | TOLERANCES:<br>FRACTIONAL±1/8<br>ANGULAR: BEND ±1DEGREE | DRAWN     |      |      | TITLE:                              | 1U/               |                  |        |         |
|                                                                                                                                                                                                                               |             |         |                                                         | CHECKED   |      |      |                                     | VELCRO CABLE      |                  |        |         |
|                                                                                                                                                                                                                               | WEB         | PRINT   |                                                         | ENG APPR. |      |      | 8.00" LONG                          |                   |                  |        |         |
| PROPRIETARY AND CONFIDENTIAL THE INFORMATION CONTAINED IN THIS DRAWING IS THE SOLE PROPERTY OF KENDALL HOWARD. ANY REPRODUCTION IN PART OR AS A WHOLE WITHOUT THE WRITTEN PERMISSION OFKENDALL HOWARD IS STRICTLY PROHIBITED. |             |         |                                                         | MFG APPR. |      |      | 0.00 LONG                           |                   |                  |        |         |
|                                                                                                                                                                                                                               | _           |         |                                                         | Q.A.      |      |      | SIZE I                              | SIZE DWG. NO. REV |                  |        | REV     |
|                                                                                                                                                                                                                               |             |         |                                                         | COMMENTS: |      |      |                                     |                   |                  |        | INE V   |
|                                                                                                                                                                                                                               | NEXT ASSY   | USED ON | FINISH                                                  |           |      |      | A                                   | 0300-1-002-00     |                  |        | -       |
|                                                                                                                                                                                                                               | APPLICATION |         | DO NOT SCALE DRAWING                                    |           |      |      | SCALE: 1:2 WEIGHT: 0.0078 SHEET 1 C |                   |                  |        | 1 OF 1  |
| is strictly rottibled.                                                                                                                                                                                                        | ALLECATION  |         | DO NOT SCALE DRAWING                                    |           |      |      | JCALL                               | 1.2               | VVLIOI11. 0.0070 | JIILLI |         |