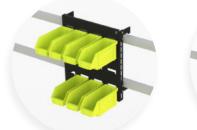

## MULTIPLE BINS

Keep small parts easily accessible with the Kendall Howard multple Bin Mount. Fits up to sixteen 4" wide bins, and is compatible with most bin shapes and sizes..

## SIMPLE TO INSTALL

This bin mount can be installed within minutes with our hanging top bracket design and simple clamping system.