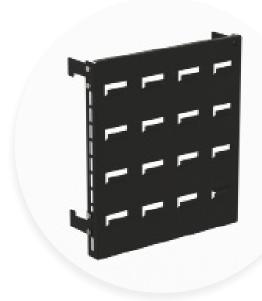

## LAN STATION 15" x 18" LOUVERED PANEL

More ways to add organization in your work area.

LAN STATION 15" X 18" LOUVERED PANEL Item #:5200-3-410-00

## MULTIPLE BINS

Keep small parts easily accessible with the Kendall Howard multple Bin Mount. Fits up to sixteen 4" wide bins, and is compatible with most bin shapes and sizes..