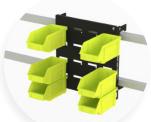

## MULTIPLE BINS

Keep small parts easily accessible with the Kendall Howard multple Bin Mount. Fits up to sixteen 4" wide bins, and is compatible with most bin shapes and sizes..

## SIMPLE TO INSTALL

This bin mount can be installed within minutes with our hanging top bracket design and simple clamping system.