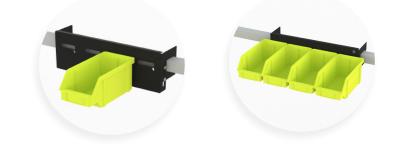

## ADAPTABLE MOUNTING

Versitile design allows to mounts to Performance® and Performance Plus® Accessory bars *Bin Mount accessories sold separate* 

### COMPACT STORAGE

Keep small parts easily accessible with the Kendall Howard Single Rail Bin Mount. Fits up to four 4" wide bins. Compatible with most bin shapes and sizes.