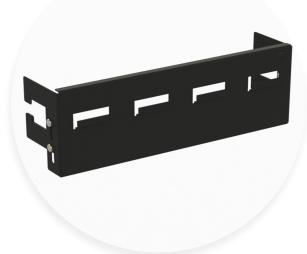

# LAN STATION 15" x 6" LOUVERED PANEL

A new way to priortize and organize is now within reach.

LAN STATION 15" X 6" LOUVERED PANEL Item #:5200-3-411-00

# FEATURES

- Weight limit 20 lbs
- $\cdot\,$  Compatible with all stacking bins
- Mounts to Performance<sup>®</sup> and Performance Plus<sup>®</sup> Accessory bar
- Limited lifetime warranty
- Constructed from cold rolled steel
- Made in the USA