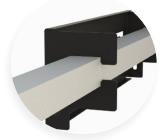

### SIMPLE TO INSTALL

This bin mount can be installed within minutes with our hanging top bracket design and simple clamping system.