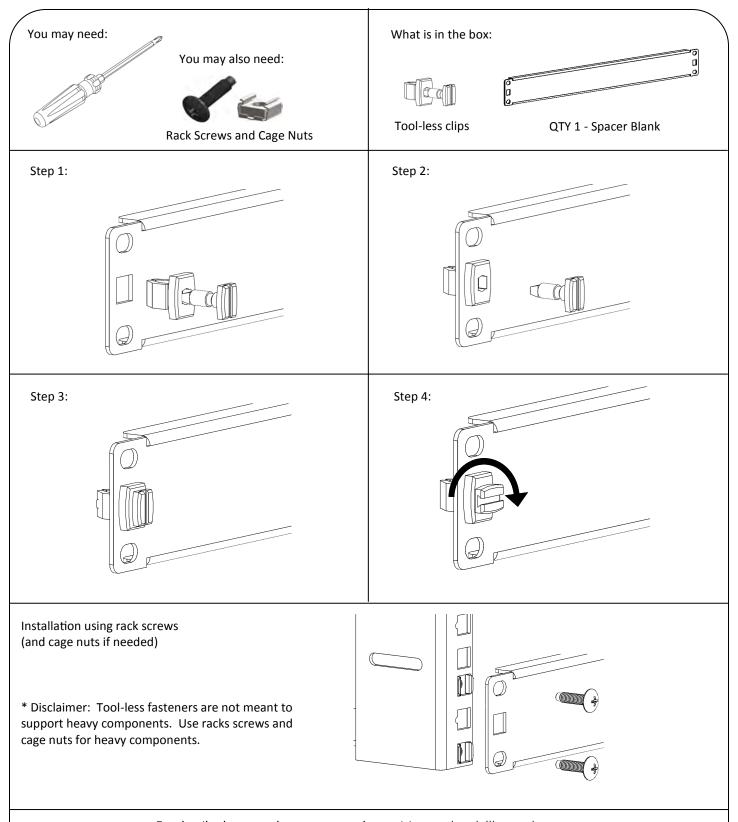

## Assembly Instructions Tooless Flanged/Flat Spacer Blanks

## **Part Numbers:**

**FLAT -** 1901-1-101-01, 1901-1-101-02, 1901-1-101-03, 1901-1-101-04, 1901-1-101-06 **Flanged -** 1901-1-001-01, 1901-1-002-02, 1901-1-003-03, 1901-1-004-04, 1901-1-006-06

Address: 10152 Liberty Lane