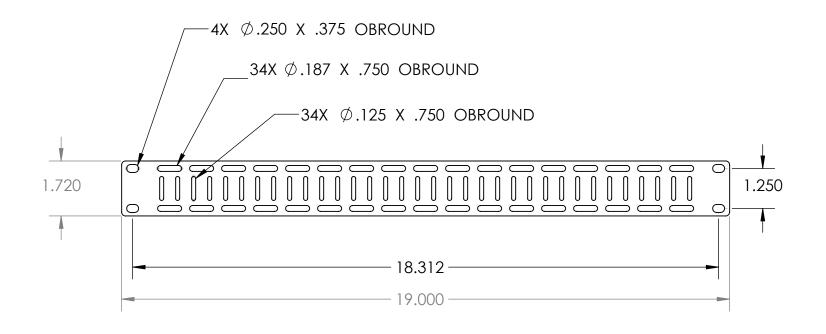

|             |           | DIMENSIONS ARE IN INCHES                                                     |                                                                                                                                                                                                                                                                                                          | NAME                                                                                                                                                                                                       | DATE                                                                                                                                                                          | KEN                                                                                                                                                                          | IDA                                                                                                                                                                                                                 | ALL HOW                                                                                                                                                                                                            | /AR                                                                                                                                                                                                                                                                             | D≣™                                                                                                                                                                                                                              |  |
|-------------|-----------|------------------------------------------------------------------------------|----------------------------------------------------------------------------------------------------------------------------------------------------------------------------------------------------------------------------------------------------------------------------------------------------------|------------------------------------------------------------------------------------------------------------------------------------------------------------------------------------------------------------|-------------------------------------------------------------------------------------------------------------------------------------------------------------------------------|------------------------------------------------------------------------------------------------------------------------------------------------------------------------------|---------------------------------------------------------------------------------------------------------------------------------------------------------------------------------------------------------------------|--------------------------------------------------------------------------------------------------------------------------------------------------------------------------------------------------------------------|---------------------------------------------------------------------------------------------------------------------------------------------------------------------------------------------------------------------------------------------------------------------------------|----------------------------------------------------------------------------------------------------------------------------------------------------------------------------------------------------------------------------------|--|
|             |           | 1 1 1 1 1 1 1 1 1 1 1 1 1 1 1 1 1 1 1 1                                      | DRAWN                                                                                                                                                                                                                                                                                                    |                                                                                                                                                                                                            |                                                                                                                                                                               | 100 - 2 - 20 - 1                                                                                                                                                             |                                                                                                                                                                                                                     |                                                                                                                                                                                                                    |                                                                                                                                                                                                                                                                                 |                                                                                                                                                                                                                                  |  |
| WEB PRIN    |           | ANGULAR: BEND ±1DEGREE<br>TWO PLACE DECIMAL ±.03<br>THREE PLACE DECIMAL ±.01 | CHECKED                                                                                                                                                                                                                                                                                                  |                                                                                                                                                                                                            |                                                                                                                                                                               |                                                                                                                                                                              |                                                                                                                                                                                                                     |                                                                                                                                                                                                                    |                                                                                                                                                                                                                                                                                 |                                                                                                                                                                                                                                  |  |
|             | PRINT     |                                                                              | ENG APPR.                                                                                                                                                                                                                                                                                                |                                                                                                                                                                                                            |                                                                                                                                                                               | I G                                                                                                                                                                          | rancing cable lacing                                                                                                                                                                                                |                                                                                                                                                                                                                    |                                                                                                                                                                                                                                                                                 |                                                                                                                                                                                                                                  |  |
|             |           | Surface Area                                                                 | MFG APPR.                                                                                                                                                                                                                                                                                                |                                                                                                                                                                                                            |                                                                                                                                                                               |                                                                                                                                                                              |                                                                                                                                                                                                                     |                                                                                                                                                                                                                    |                                                                                                                                                                                                                                                                                 |                                                                                                                                                                                                                                  |  |
|             |           | MATERIAL                                                                     | Q.A.                                                                                                                                                                                                                                                                                                     |                                                                                                                                                                                                            |                                                                                                                                                                               | SI7F F                                                                                                                                                                       | )WG                                                                                                                                                                                                                 | . NO.                                                                                                                                                                                                              |                                                                                                                                                                                                                                                                                 | REV                                                                                                                                                                                                                              |  |
|             |           |                                                                              | COMMENTS:                                                                                                                                                                                                                                                                                                |                                                                                                                                                                                                            |                                                                                                                                                                               |                                                                                                                                                                              |                                                                                                                                                                                                                     |                                                                                                                                                                                                                    | 112 1                                                                                                                                                                                                                                                                           |                                                                                                                                                                                                                                  |  |
| NEXT ASSY   | USED ON   | FINISH                                                                       |                                                                                                                                                                                                                                                                                                          |                                                                                                                                                                                                            |                                                                                                                                                                               | A                                                                                                                                                                            | 190                                                                                                                                                                                                                 | 03-1-001-01 W                                                                                                                                                                                                      |                                                                                                                                                                                                                                                                                 | ) <u> </u>                                                                                                                                                                                                                       |  |
| APPLICATION |           | DO NOT SCALE DRAWING                                                         |                                                                                                                                                                                                                                                                                                          |                                                                                                                                                                                                            |                                                                                                                                                                               | SCALE                                                                                                                                                                        | : 1:4                                                                                                                                                                                                               | WEIGHT: 0.42                                                                                                                                                                                                       | SHEET                                                                                                                                                                                                                                                                           | Г 1 OF 1                                                                                                                                                                                                                         |  |
|             | NEXT ASSY | NEXT ASSY USED ON                                                            | DIMENSIONS ARE IN INCHES TOLERANCES: FRACTIONAL±1/8 ANGULAR: BEND ±1DEGREE TWO PLACE DECIMAL ±.03 THREE PLACE DECIMAL ±.01 Surface Area  MATERIAL  NEXT ASSY USED ON  DIMENSIONS ARE IN INCHES TOLERANCES: FRACTIONAL±1/8 ANGULAR: BEND ± 1DEGREE TWO PLACE DECIMAL ±.03 THREE PLACE DECIMAL ±.01 FINISH | TOLERANCES: FRACTIONAL ±1/8 ANGULAR: BEND ±1DEGREE TWO PLACE DECIMAL ±.03 THREE PLACE DECIMAL ±.01 Surface Area  MATERIAL  Q.A.  COMMENTS:  NEXT ASSY  USED ON  DRAWN  CHECKED  ENG APPR.  Q.A.  COMMENTS: | DIMENSIONS ARE IN INCHES TOLERANCES: FRACTIONAL±1/8 ANGULAR: BEND ±1DEGREE TWO PLACE DECIMAL ±.03 THREE PLACE DECIMAL ±.01 ENG APPR.  Surface Area  MATERIAL  Q.A.  COMMENTS: | DIMENSIONS ARE IN INCHES TOLERANCES: FRACTIONAL±1/8 ANGULAR: BEND ±1DEGREE TWO PLACE DECIMAL ±.03 THREE PLACE DECIMAL ±.01 Surface Area  MATERIAL  MATERIAL  Q.A.  COMMENTS: | DIMENSIONS ARE IN INCHES TOLERANCES: FRACTIONAL±1/8 ANGULAR: BEND ±1DEGREE TWO PLACE DECIMAL ±.03 THREE PLACE DECIMAL ±.01  Surface Area  MATERIAL  MATERIAL  DRAWN  CHECKED  TITLE: PCI  MATERIAL  SIZE  COMMENTS: | DIMENSIONS ARE IN INCHES TOLERANCES: FRACTIONAL±1/8 ANGULAR: BEND ±1DEGREE TWO PLACE DECIMAL ±.03 THREE PLACE DECIMAL ±.01  Surface Area  MATERIAL  MATERIAL  DRAWN  CHECKED ENG APPR.  MFG APPR.  SIZE DWG. A 190 | DIMENSIONS ARE IN INCHES TOLERANCES: FRACTIONAL±1/8 ANGULAR: BEND ±1DEGREE TWO PLACE DECIMAL ±.03 THREE PLACE DECIMAL ±.01  Surface Area  MATERIAL  MATERIAL  DRAWN  CHECKED  ENG APPR.  Q.A.  COMMENTS:  DRAWN  SITLE: Panel-1U cable  SIZE DWG. NO.  COMMENTS:  1903-1-001-01 | DIMENSIONS ARE IN INCHES TOLERANCES: FRACTIONAL±1/8 ANGULAR: BEND ± 1DEGREE TWO PLACE DECIMAL ±.03 THREE PLACE DECIMAL ±.01 Surface Area  MATERIAL  MATERIAL  DRAWN CHECKED ENG APPR.  SIZE DWG. NO. COMMENTS:  1903-1-001-01 WP |  |