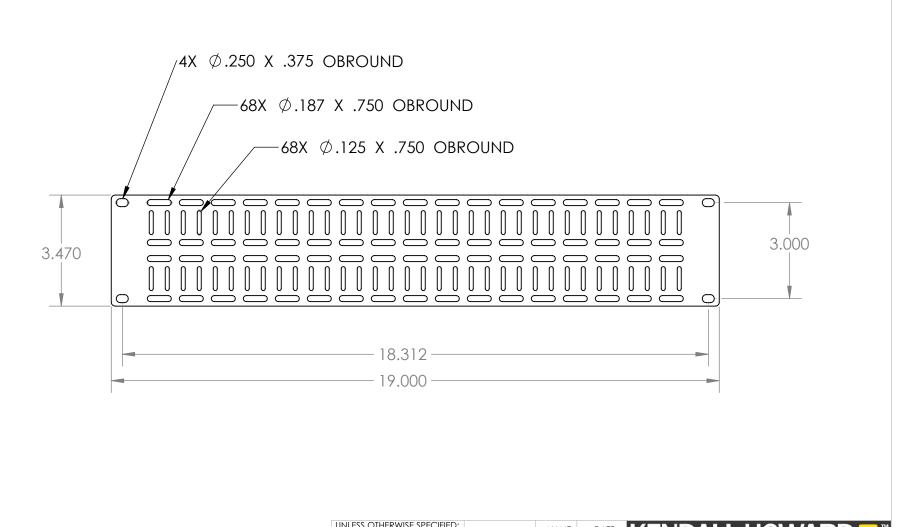

|   |                                                                                                                                                                               |             |         | DIMENSIONS ARE IN INCHES                                                                                   |           | NAME | DATE | IKEND/                  | ALL HOW      | /AR  | D≡™      |  |
|---|-------------------------------------------------------------------------------------------------------------------------------------------------------------------------------|-------------|---------|------------------------------------------------------------------------------------------------------------|-----------|------|------|-------------------------|--------------|------|----------|--|
|   |                                                                                                                                                                               | WEB PRINT   |         | TOLERANCES:<br>FRACTIONAL±1/8<br>ANGULAR: BEND±1DEGREE<br>TWO PLACE DECIMAL±.03<br>THREE PLACE DECIMAL±.01 | DRAWN     |      |      | Panel - 2U cabel lacing |              |      |          |  |
|   |                                                                                                                                                                               |             |         |                                                                                                            | CHECKED   |      |      |                         |              |      |          |  |
|   | PROPRIETARY AND CONFIDENTIAL<br>THE INFORMATION CONTAINED IN THIS<br>DRAWING IS THE SOLE PROPERTY OF<br>KENDALL HOWARD. ANY REPRODUCTION<br>IN PART OR AS A WHOLE WITHOUT THE |             |         |                                                                                                            | ENG APPR. |      |      |                         |              |      |          |  |
|   |                                                                                                                                                                               |             |         | Surface Area                                                                                               | MFG APPR. |      |      |                         |              |      |          |  |
|   |                                                                                                                                                                               |             |         | MATERIAL                                                                                                   | Q.A.      |      |      | SIZE DWG                | NO           |      | REV      |  |
|   |                                                                                                                                                                               |             |         |                                                                                                            | COMMENTS: |      |      |                         |              |      |          |  |
| 1 |                                                                                                                                                                               | NEXT ASSY   | USED ON | FINISH                                                                                                     |           |      |      | <b>A</b> 190            | 03-1-002-02  | WP - | -        |  |
|   | RITTEN PERMISSION OFKENDALL HOWARD                                                                                                                                            | APPLICATION |         | DO NOT SCALE DRAWING                                                                                       |           |      |      | SCALE: 1:5              | WEIGHT: 0.85 | SHEE | T 1 OF 1 |  |
| 5 |                                                                                                                                                                               | 4           |         | 3                                                                                                          |           | 2    |      | 1                       |              |      |          |  |