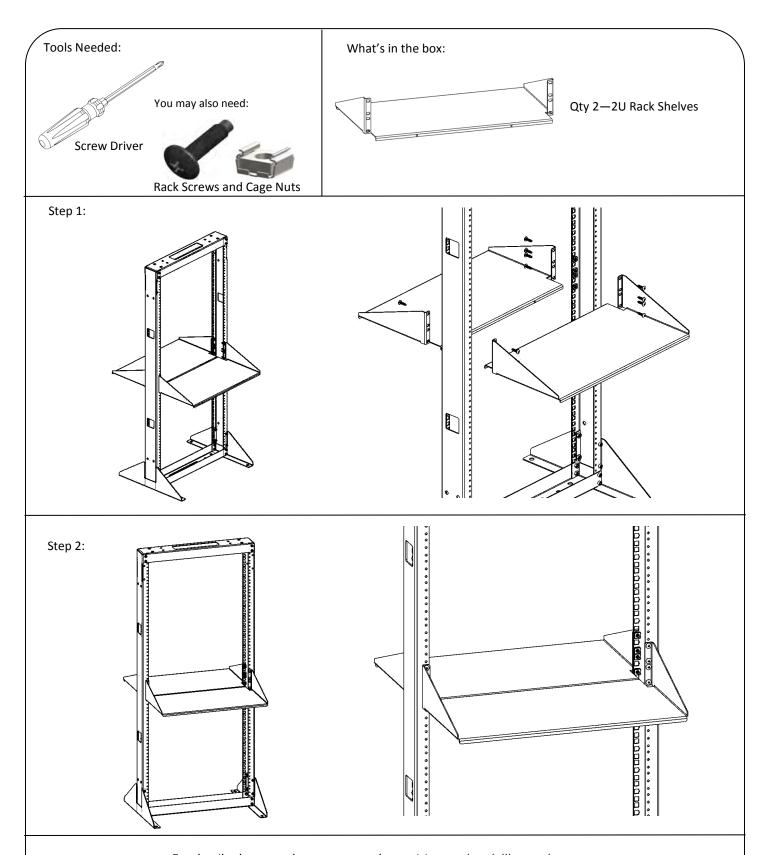

## **Assembly Instructions**

## **2U 2 Piece Telco Shelf**

Part Number: 1906-3-300-02



Address: 10152 Liberty Lane

Chisago City, Minnesota, 55013

**United States of America** 

Phone: 651-213-1333 Fax: 800-418-6897

www.kendallhoward.com



For details about product warranty, please visit www.kendallhoward.com

**DISCLAIMER:** Kendall Howard LLC. endeavors to make this manual accurate and complete. However, Kendall Howard LLC makes no representations or warranties of any kind, expressed or implied, about whether the use of products contained herein would infringe any rights or the correctness, accuracy or reliability of the information contained herein or that said information covers all details, conditions or variations. The information herein does not provide for every possible contingency in connection with the installation or use of the product(s). The information contained in this document is subject to change without notice or obligation. Kendall Howard LLC assumes no responsibility for the accuracy, completeness or r