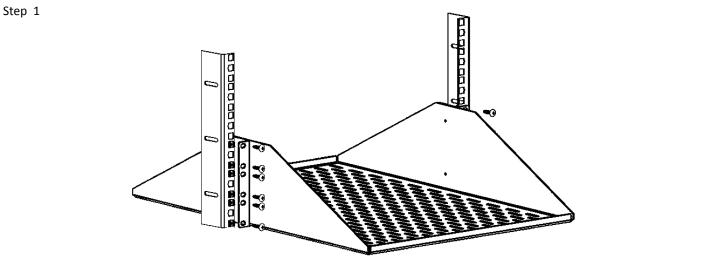

\*\*For the best results install a rack screw in every mounting hole of the rack shelf.\*\*