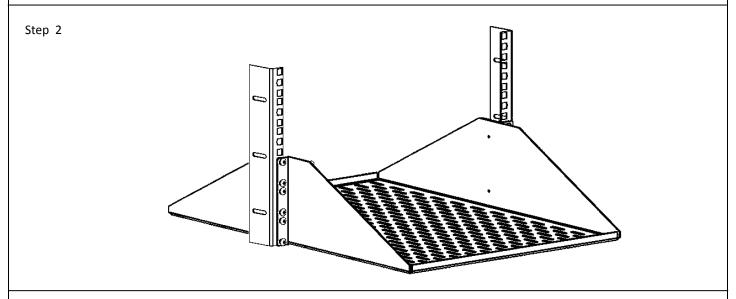

\*\*For the best results install a rack screw in every mounting hole of the rack shelf.\*\*