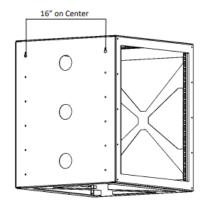

Step 2:

Hang the cabinet on the screws installed in step 1. Secure the cabinet to the wall with the additional mounting holes inside the cabinet.