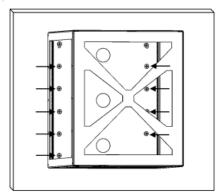

#### Step 1:

Identify the rack location. The rack must be hung with the appropriate wall mount anchors of fasteners according to the walls requirements. Install two screws into the mounting surface, leave approximately ¼" of threads exposed.

Step 2:

Hang the cabinet on the screws installed in step 1. Secure the cabinet to the wall with the additional mounting holes inside the cabinet.