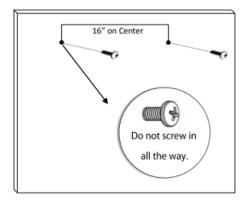

#### Step 1:

Identify the rack location. The rack must be hung with the appropriate wall mount anchors of fasteners according to the walls requirements. Install two screws into the mounting surface, leave approximately ¼" of threads exposed.