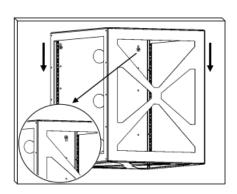

#### Step 1:

Identify the rack location. The rack must be hung with the appropriate wall mount anchors of fasteners according to the walls requirements. Install two screws into the mounting surface, leave approximately ¼" of threads exposed.

Step 2:

Hang the cabinet on the screws installed in step 1. Secure the cabinet to the wall with the additional mounting holes inside the cabinet.