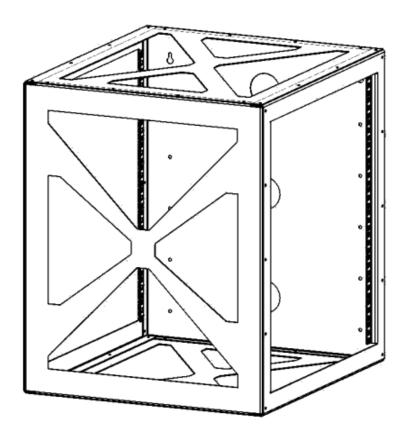

## SIDE LOAD WALL MOUNT RACK

## **Installation Instructions**

Part Numbers: 1915-3-200-12 & 1915-3-200-08



For Your Safety

Read and understand the entire manual before installing

# TABLE OF CONTENTS

| Support                   | 2 |
|---------------------------|---|
| Disclaimer                | 7 |
| Tools Needed:             |   |
| Installation Instructions |   |
| Warranty                  | 4 |

#### Support

Support is available through the following methods:

By Phone from 8:00 AM to 5:00 PM CST. 651.213.1333

By Email customerservice@kendallhoward.com

By Mail 10152 Liberty Lane, Chisago City, MN 55013

By Web www.kendallhoward.com

#### Disclaimer

DISCLAIMER: Kendall Howard LLC. endeavors to make this manual accurate and complete. However, Kendall Howard LLC makes no representations or warranties of any kind, expressed or implied, about whether the use of products contained herei