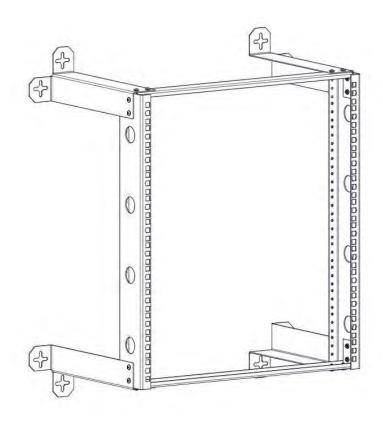

## **Assembly Instructions**

## **V-Line Wall Mount Racks**

## **Part Numbers:**

12" Depth: 1915-3-300-12, 1915-3-300-16, 1915-3-300-21

18" Depth: 1915-3-301-12, 1915-3-301-16, 1915-3-301-21



Address: 10152 Liberty Lane

Chisago City, Minnesota, 55013

**United States of America** 

Phone: 651-213-1333

Fax: 800-418-6897

www.kendallhoward.com



For details about product warranty, please visit www.kendallhoward.com

**DISCLAIMER:** Kendall Howard LLC. endeavors to make this manual accurate and complete. However, Kendall Howard LLC makes no representations or warranties of any kind, expressed or implied, about whether the use of products contained herein would infringe any rights or the correctness, accuracy or reliability of the information contained herein or that said information covers all details, conditions or variations. The information herein does not provide for every possible contingency in connection with the installation or use of the product(s). The information c