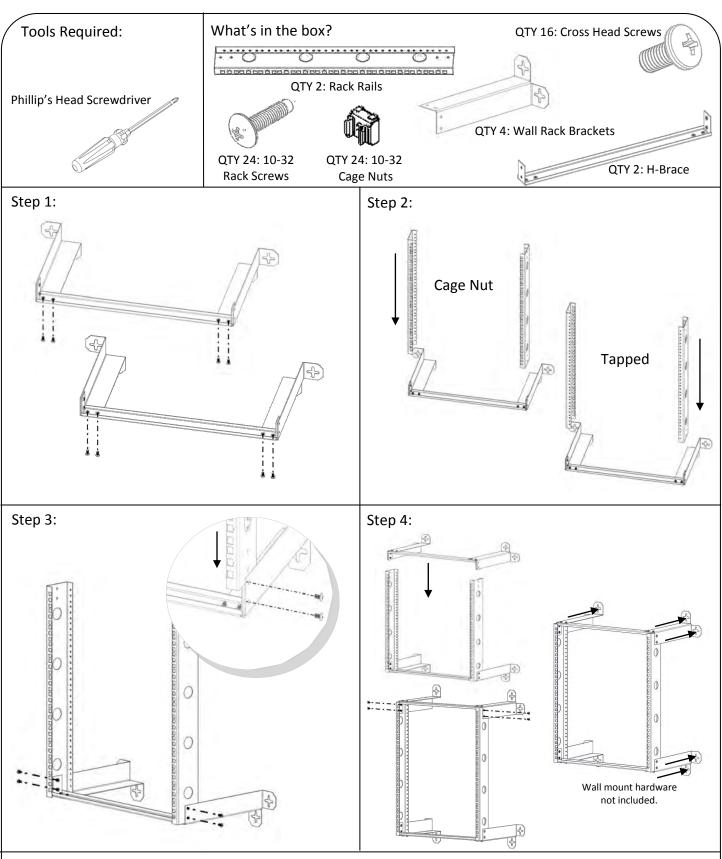

## **Assembly Instructions**

## **V-Line Wall Mount Racks**

## **Part Numbers:**

12" Depth: 1915-3-300-12, 1915-3-300-16, 1915-3-300-21

18" Depth: 1915-3-301-12, 1915-3-301-16, 1915-3-301-21



Address: 10152 Liberty Lane

Chisago City, Minnesota, 55013

**United States of America** 

Phone: 651-213-1333

Fax: 800-418-6897

www.kendallhoward.com



For details about product warranty, please visit www.kendallhoward.com

**DISCLAIMER:** Kendall Howard LLC. endeavors to make this manual accurate and complete. However, Kendall Howard LLC makes no representations or warranties of any kind, expressed or implied, about whether the use of products contained herein would infringe any rights or the correctness, accuracy or reliability of the information contained herein or that said information covers all details, conditions or variations. The information herein does not provide for every possible contingency in connection with the installation or use of the product(s). The information contained in this document is subject to change without notice or obligation. Kendall Howard LLC assumes no responsibility for the accuracy, completeness or r