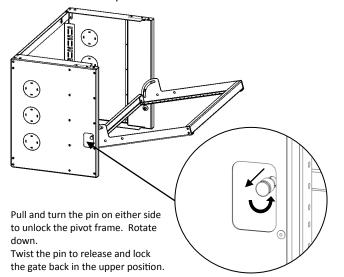

## Installation / Assembly Instructions **Pivot Frame Wall Mount Rack**

## **Part Numbers:**

4U - 1915-3-400-04 8U - 1915-3-400-08



Address: 10152 Liberty Lane

Chisago City, Minnesota, 55013

**United States of America** 

Phone: 651-213-1333 Fax: 800-418-6897

www.kendallhoward.com



What's in the box?

Qty 1—Pivot Frame Wall Mount Rack

Qty 12—10-32 Rack Screws



\*\* You will need to supply your own mounting hardware

Step 1 - Mounting to the wall



Step 2 - Securing to the wall



## How to release the pivot frame:



## For details about product warranty, please visit www.kendallhoward.com

**DISCLAIMER:** Kendall Howard LLC. endeavors to make this manual accurate and complete. However, Kendall Howard LLC makes no representations or warranties of any kind, expressed or implied, about whether the use of products contained herein would infringe any rights or the correctness, accuracy or reliability of the information contained herein or that said information covers all details, conditions or variations. The information herein does not provide for every possible contingency in connection with the installation or use of the product(s). The information contained in this document is subject to change without notice or obligation. Kendall Howard LLC assumes no responsibility for the accuracy, completeness o