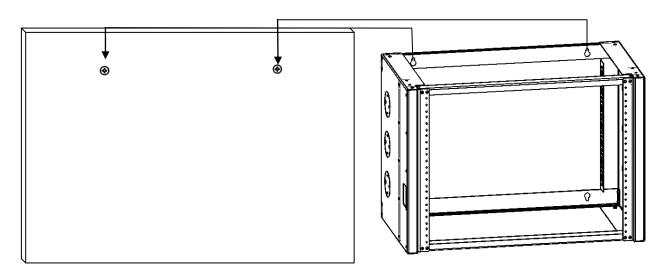

What's in the box?

Qty 1—Pivot Frame Wall Mount Rack

Qty 12—10-32 Rack Screws

\*\* You will need to supply your own mounting hardware

Step 1 - Mounting to the wall

Step 2 - Securing to the wall