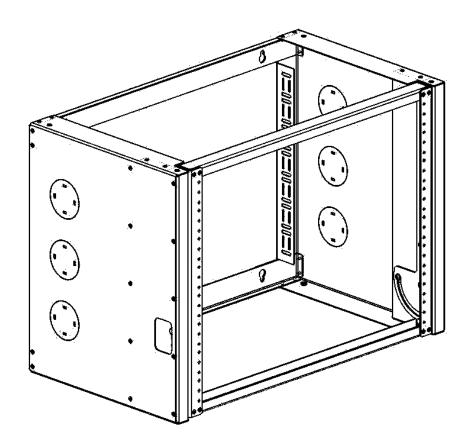

## Installation / Assembly Instructions **Pivot Frame Wall Mount Rack**

What's in the box?

Qty 1—Pivot Frame Wall Mount Rack

Qty 12—10-32 Rack Screws

\*\* You will need to supply your own mounting hardware

Step 1 - Mounting to the wall

Step 2 - Securing to the wall