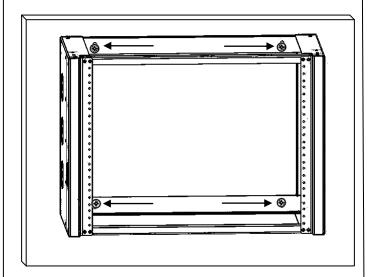

What's in the box?

Qty 1—Pivot Frame Wall Mount Rack

Qty 12—10-32 Rack Screws

\*\* You will need to supply your own mounting hardware

Step 1 - Mounting to the wall

Step 2 - Securing to the wall