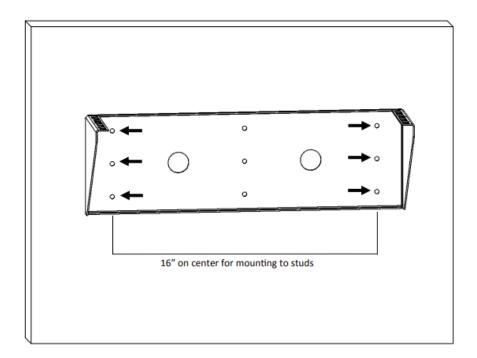

#### Step 1:

Determine mounting location for the V-Rack. V-Racks have multiple mounting holes that are 16" on center. Mount the V-Rack to the mounting location with secure wall mount anchors or screws (sold separate). Fully tighten hardware.