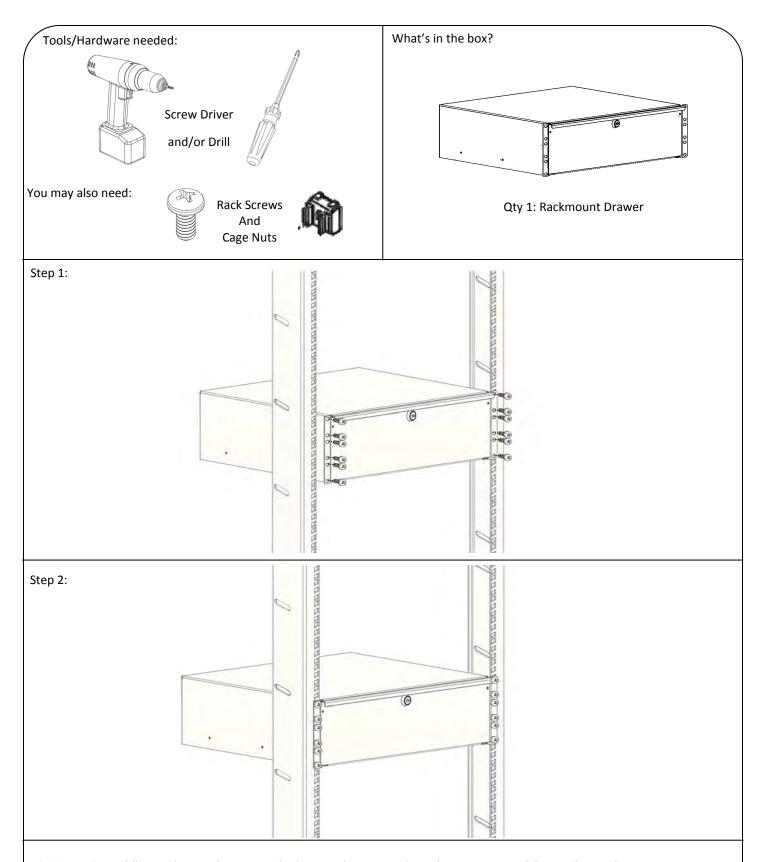

## Installation Instructions Rackmount Drawers

## **Part Numbers:**

**2U -** 1922-3-100-02

**3U -** 1922-3-100-03

**4U -** 1922-3-100-04



Address: 10152 Liberty Lane

Chisago City, Minnesota, 55013

**United States of America** 

Phone: 651-213-1333

Fax: 800-418-6897

www.kendallhoward.com



**DISCLAIMER:** Kendall Howard LLC. endeavors to make this manual accurate and complete. However, Kendall Howard LLC makes no representations or warranties of any kind, expressed or implied, about whether the use of products contained herein would infringe any rights or the correctness, accuracy or reliability of the information contained herein or that said information covers all details, conditions or variations. The information herein does not provide for every possible contingency in connection with the installation or use of the product(s). The information contained in this document is subject to change without notice or obligation. Kendall Howard LLC assumes no responsibility for the accuracy, completeness or reliability of the information contained in this document. Any reliance p