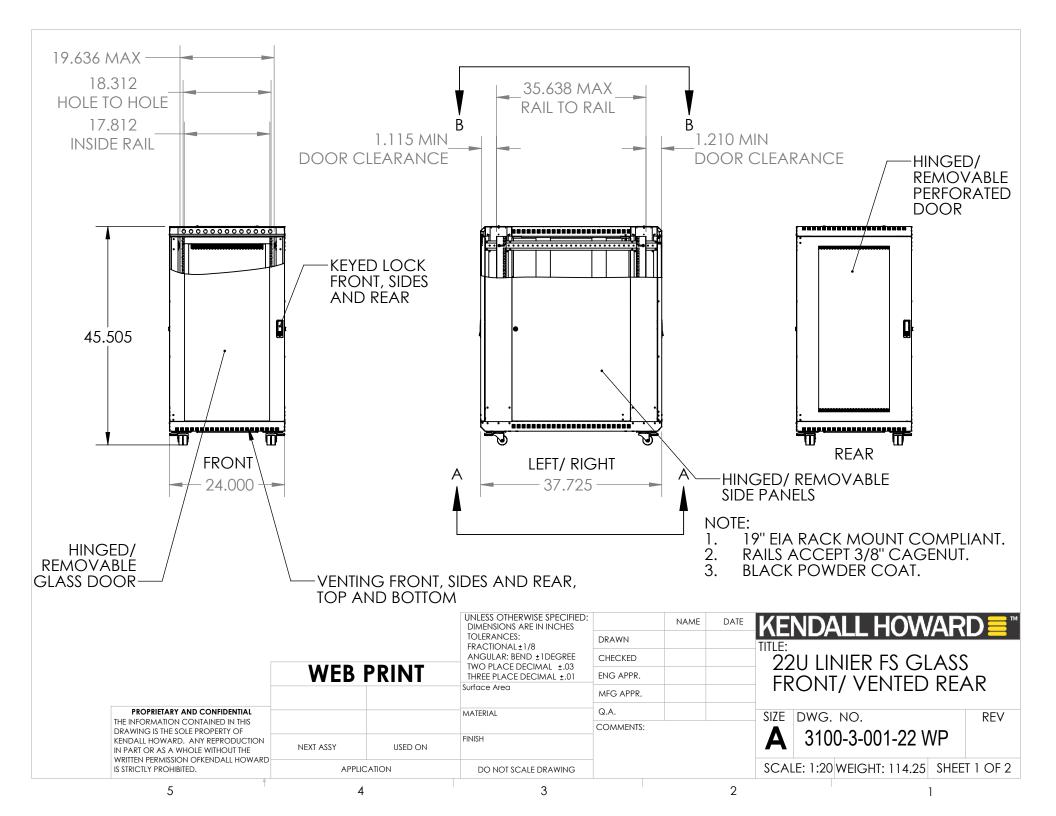

|             |           | UNLESS OTHERWISE SPECIFIED:<br>DIMENSIONS ARE IN INCHES |                                                                                                                                                                               | NAME                                                                                                                                                                                                              | DATE                                                                                                                                                                        | KF                                                                                                                                                                                 | NDAI                                                                                                                                                                                                                   | I HOW                                                                                                                                                                                                                                                                                      | ΔRI                                                                                                                                                                                                                            | <u>}</u> ≡™                                                                                                                                                                                                                                             |
|-------------|-----------|---------------------------------------------------------|-------------------------------------------------------------------------------------------------------------------------------------------------------------------------------|-------------------------------------------------------------------------------------------------------------------------------------------------------------------------------------------------------------------|-----------------------------------------------------------------------------------------------------------------------------------------------------------------------------|------------------------------------------------------------------------------------------------------------------------------------------------------------------------------------|------------------------------------------------------------------------------------------------------------------------------------------------------------------------------------------------------------------------|--------------------------------------------------------------------------------------------------------------------------------------------------------------------------------------------------------------------------------------------------------------------------------------------|--------------------------------------------------------------------------------------------------------------------------------------------------------------------------------------------------------------------------------|---------------------------------------------------------------------------------------------------------------------------------------------------------------------------------------------------------------------------------------------------------|
|             |           | TOLERANCES:                                             | DRAWN                                                                                                                                                                         |                                                                                                                                                                                                                   |                                                                                                                                                                             |                                                                                                                                                                                    |                                                                                                                                                                                                                        |                                                                                                                                                                                                                                                                                            |                                                                                                                                                                                                                                |                                                                                                                                                                                                                                                         |
|             |           | ANGULAR: BEND ±1DEGREE                                  | CHECKED                                                                                                                                                                       |                                                                                                                                                                                                                   |                                                                                                                                                                             |                                                                                                                                                                                    |                                                                                                                                                                                                                        |                                                                                                                                                                                                                                                                                            |                                                                                                                                                                                                                                | ??                                                                                                                                                                                                                                                      |
| WEB PRINT   |           | THREE PLACE DECIMAL ±.01                                | ENG APPR.                                                                                                                                                                     |                                                                                                                                                                                                                   |                                                                                                                                                                             |                                                                                                                                                                                    |                                                                                                                                                                                                                        |                                                                                                                                                                                                                                                                                            |                                                                                                                                                                                                                                |                                                                                                                                                                                                                                                         |
|             |           | Surface Area  MATERIAL                                  | MFG APPR.                                                                                                                                                                     |                                                                                                                                                                                                                   |                                                                                                                                                                             | FROMIT VEINTED REAR                                                                                                                                                                |                                                                                                                                                                                                                        |                                                                                                                                                                                                                                                                                            | N.                                                                                                                                                                                                                             |                                                                                                                                                                                                                                                         |
|             |           |                                                         | Q.A.                                                                                                                                                                          |                                                                                                                                                                                                                   |                                                                                                                                                                             | SI7F                                                                                                                                                                               | 'E DWG NO                                                                                                                                                                                                              |                                                                                                                                                                                                                                                                                            | REV                                                                                                                                                                                                                            |                                                                                                                                                                                                                                                         |
|             |           |                                                         | COMMENTS:                                                                                                                                                                     |                                                                                                                                                                                                                   |                                                                                                                                                                             | _                                                                                                                                                                                  |                                                                                                                                                                                                                        |                                                                                                                                                                                                                                                                                            |                                                                                                                                                                                                                                | IXL V                                                                                                                                                                                                                                                   |
| NEXT ASSY   | USED ON   | FINISH                                                  |                                                                                                                                                                               |                                                                                                                                                                                                                   |                                                                                                                                                                             | <b>A</b> 310                                                                                                                                                                       |                                                                                                                                                                                                                        | J0-3-001-22 WP                                                                                                                                                                                                                                                                             |                                                                                                                                                                                                                                |                                                                                                                                                                                                                                                         |
| APPLICATION |           | DO NOT SCALE DRAWING                                    |                                                                                                                                                                               |                                                                                                                                                                                                                   |                                                                                                                                                                             | SCALE: 1:20 WEIGHT: 114.25 SHEET 2 OF 2                                                                                                                                            |                                                                                                                                                                                                                        |                                                                                                                                                                                                                                                                                            |                                                                                                                                                                                                                                |                                                                                                                                                                                                                                                         |
|             | NEXT ASSY |                                                         | DIMENSIONS ARE IN INCHES TOLERANCES: FRACTIONAL±1/8 ANGULAR: BEND ±1DEGREE TWO PLACE DECIMAL ±.03 THREE PLACE DECIMAL ±.01 Surface Area  MATERIAL  NEXT ASSY  USED ON  FINISH | DIMENSIONS ARE IN INCHES TOLERANCES: FRACTIONAL±1/8 ANGULAR: BEND ±1DEGREE TWO PLACE DECIMAL ±.03 THREE PLACE DECIMAL ±.01 Surface Area  MATERIAL  NEXT ASSY  USED ON  DRAWN  CHECKED  ENG APPR.  Q.A.  COMMENTS: | DIMENSIONS ARE IN INCHES TOLERANCES: FRACTIONAL±1/8 ANGULAR: BEND ±1DEGREE TWO PLACE DECIMAL±.03 THREE PLACE DECIMAL±.01 ENG APPR.  Surface Area  MATERIAL  Q.A.  COMMENTS: | DIMENSIONS ARE IN INCHES TOLERANCES: FRACTIONAL ± 1/8 ANGULAR: BEND ± 1DEGREE TWO PLACE DECIMAL ± .03 THREE PLACE DECIMAL ± .01 ENG APPR.  Surface Area  MATERIAL  Q.A.  COMMENTS: | DIMENSIONS ARE IN INCHES TOLERANCES: FRACTIONAL±1/8 ANGULAR: BEND ±1DEGREE TWO PLACE DECIMAL ±.03 THREE PLACE DECIMAL ±.01 Surface Area  MATERIAL  MATERIAL  DRAWN  CHECKED TITLE: 22 FR  MFG APPR.  SIZE A  COMMENTS: | DIMENSIONS ARE IN INCHES TOLERANCES: FRACTIONAL±1/8 ANGULAR: BEND ±1DEGREE TWO PLACE DECIMAL ±.03 THREE PLACE DECIMAL ±.01 Surface Area  MATERIAL  MATERIAL  DRAWN CHECKED ENG APPR.  MATERIAL  Q.A.  COMMENTS:  NAME DATE  NAME DATE  NAME DATE  A SIZE DRAWN CHECKED  SIZE DWG. N A 3100 | DIMENSIONS ARE IN INCHES TOLERANCES: FRACTIONAL±1/8 ANGULAR: BEND ±1DEGREE TWO PLACE DECIMAL ±.03 THREE PLACE DECIMAL ±.01 Surface Area  MATERIAL  MATERIAL  DRAWN CHECKED ENG APPR.  MFG APPR.  SIZE DWG. NO. 3100-3-001-22 V | DIMENSIONS ARE IN INCHES TOLERANCES: FRACTIONAL±1/8 ANGULAR: BEND ±1DEGREE TWO PLACE DECIMAL ±.03 THREE PLACE DECIMAL ±.01 Surface Area  MATERIAL  MATERIAL  DRAWN CHECKED CHECKED ENG APPR.  MATERIAL  Q.A.  COMMENTS:  SIZE DWG. NO. 3100-3-001-22 WP |