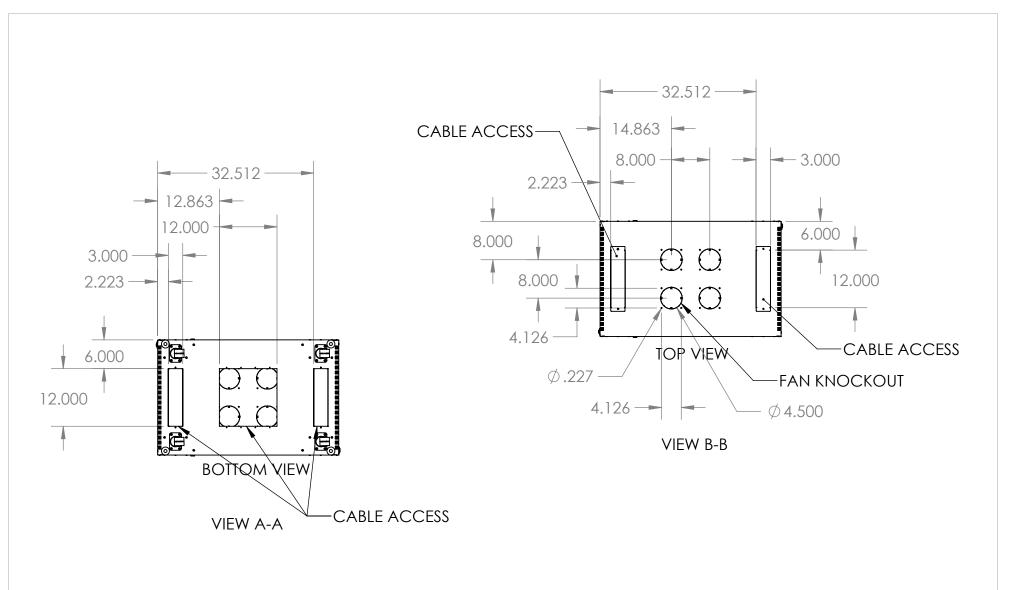

|             |           | UNLESS OTHERWISE SPECIFIED:<br>DIMENSIONS ARE IN INCHES |                                                                                                                                                                               | NAME                                                                                                                                                                                                              | DATE                                                                                                                                                                        | KF                                                                                                                                                                                 | NDAI                                                                                                                                                                                                                   | I HOW                                                                                                                                                                                                                                                                                      | ΔRI                                                                                                                                                                                                                            | <u>}</u> ≡™                                                                                                                                                                                                                                             |
|-------------|-----------|---------------------------------------------------------|-------------------------------------------------------------------------------------------------------------------------------------------------------------------------------|-------------------------------------------------------------------------------------------------------------------------------------------------------------------------------------------------------------------|-----------------------------------------------------------------------------------------------------------------------------------------------------------------------------|------------------------------------------------------------------------------------------------------------------------------------------------------------------------------------|------------------------------------------------------------------------------------------------------------------------------------------------------------------------------------------------------------------------|--------------------------------------------------------------------------------------------------------------------------------------------------------------------------------------------------------------------------------------------------------------------------------------------|--------------------------------------------------------------------------------------------------------------------------------------------------------------------------------------------------------------------------------|---------------------------------------------------------------------------------------------------------------------------------------------------------------------------------------------------------------------------------------------------------|
|             |           | TOLERANCES:                                             | DRAWN                                                                                                                                                                         |                                                                                                                                                                                                                   |                                                                                                                                                                             |                                                                                                                                                                                    |                                                                                                                                                                                                                        |                                                                                                                                                                                                                                                                                            |                                                                                                                                                                                                                                |                                                                                                                                                                                                                                                         |
|             |           | ANGULAR: BEND ±1DEGREE                                  | CHECKED                                                                                                                                                                       |                                                                                                                                                                                                                   |                                                                                                                                                                             |                                                                                                                                                                                    |                                                                                                                                                                                                                        |                                                                                                                                                                                                                                                                                            |                                                                                                                                                                                                                                | ??                                                                                                                                                                                                                                                      |
| WEB PRINT   |           | THREE PLACE DECIMAL ±.01                                | ENG APPR.                                                                                                                                                                     |                                                                                                                                                                                                                   |                                                                                                                                                                             |                                                                                                                                                                                    |                                                                                                                                                                                                                        |                                                                                                                                                                                                                                                                                            |                                                                                                                                                                                                                                |                                                                                                                                                                                                                                                         |
|             |           | Surface Area  MATERIAL                                  | MFG APPR.                                                                                                                                                                     |                                                                                                                                                                                                                   |                                                                                                                                                                             | FROMIT VEINTED REAR                                                                                                                                                                |                                                                                                                                                                                                                        |                                                                                                                                                                                                                                                                                            | N.                                                                                                                                                                                                                             |                                                                                                                                                                                                                                                         |
|             |           |                                                         | Q.A.                                                                                                                                                                          |                                                                                                                                                                                                                   |                                                                                                                                                                             | SI7F                                                                                                                                                                               | 'E DWG NO                                                                                                                                                                                                              |                                                                                                                                                                                                                                                                                            | REV                                                                                                                                                                                                                            |                                                                                                                                                                                                                                                         |
|             |           |                                                         | COMMENTS:                                                                                                                                                                     |                                                                                                                                                                                                                   |                                                                                                                                                                             | _                                                                                                                                                                                  |                                                                                                                                                                                                                        |                                                                                                                                                                                                                                                                                            |                                                                                                                                                                                                                                | IXL V                                                                                                                                                                                                                                                   |
| NEXT ASSY   | USED ON   | FINISH                                                  |                                                                                                                                                                               |                                                                                                                                                                                                                   |                                                                                                                                                                             | <b>A</b> 310                                                                                                                                                                       |                                                                                                                                                                                                                        | J0-3-001-22 WP                                                                                                                                                                                                                                                                             |                                                                                                                                                                                                                                |                                                                                                                                                                                                                                                         |
| APPLICATION |           | DO NOT SCALE DRAWING                                    |                                                                                                                                                                               |                                                                                                                                                                                                                   |                                                                                                                                                                             | SCALE: 1:20 WEIGHT: 114.25 SHEET 2 OF 2                                                                                                                                            |                                                                                                                                                                                                                        |                                                                                                                                                                                                                                                                                            |                                                                                                                                                                                                                                |                                                                                                                                                                                                                                                         |
|             | NEXT ASSY |                                                         | DIMENSIONS ARE IN INCHES TOLERANCES: FRACTIONAL±1/8 ANGULAR: BEND ±1DEGREE TWO PLACE DECIMAL ±.03 THREE PLACE DECIMAL ±.01 Surface Area  MATERIAL  NEXT ASSY  USED ON  FINISH | DIMENSIONS ARE IN INCHES TOLERANCES: FRACTIONAL±1/8 ANGULAR: BEND ±1DEGREE TWO PLACE DECIMAL ±.03 THREE PLACE DECIMAL ±.01 Surface Area  MATERIAL  NEXT ASSY  USED ON  DRAWN  CHECKED  ENG APPR.  Q.A.  COMMENTS: | DIMENSIONS ARE IN INCHES TOLERANCES: FRACTIONAL±1/8 ANGULAR: BEND ±1DEGREE TWO PLACE DECIMAL±.03 THREE PLACE DECIMAL±.01 ENG APPR.  Surface Area  MATERIAL  Q.A.  COMMENTS: | DIMENSIONS ARE IN INCHES TOLERANCES: FRACTIONAL ± 1/8 ANGULAR: BEND ± 1DEGREE TWO PLACE DECIMAL ± .03 THREE PLACE DECIMAL ± .01 ENG APPR.  Surface Area  MATERIAL  Q.A.  COMMENTS: | DIMENSIONS ARE IN INCHES TOLERANCES: FRACTIONAL±1/8 ANGULAR: BEND ±1DEGREE TWO PLACE DECIMAL ±.03 THREE PLACE DECIMAL ±.01 Surface Area  MATERIAL  MATERIAL  DRAWN  CHECKED TITLE: 22 FR  MFG APPR.  SIZE A  COMMENTS: | DIMENSIONS ARE IN INCHES TOLERANCES: FRACTIONAL±1/8 ANGULAR: BEND ±1DEGREE TWO PLACE DECIMAL ±.03 THREE PLACE DECIMAL ±.01 Surface Area  MATERIAL  MATERIAL  DRAWN CHECKED ENG APPR.  MATERIAL  Q.A.  COMMENTS:  NAME DATE  NAME DATE  NAME DATE  A SIZE DRAWN CHECKED  SIZE DWG. N A 3100 | DIMENSIONS ARE IN INCHES TOLERANCES: FRACTIONAL±1/8 ANGULAR: BEND ±1DEGREE TWO PLACE DECIMAL ±.03 THREE PLACE DECIMAL ±.01 Surface Area  MATERIAL  MATERIAL  DRAWN CHECKED ENG APPR.  MFG APPR.  SIZE DWG. NO. 3100-3-001-22 V | DIMENSIONS ARE IN INCHES TOLERANCES: FRACTIONAL±1/8 ANGULAR: BEND ±1DEGREE TWO PLACE DECIMAL ±.03 THREE PLACE DECIMAL ±.01 Surface Area  MATERIAL  MATERIAL  DRAWN CHECKED CHECKED ENG APPR.  MATERIAL  Q.A.  COMMENTS:  SIZE DWG. NO. 3100-3-001-22 WP |