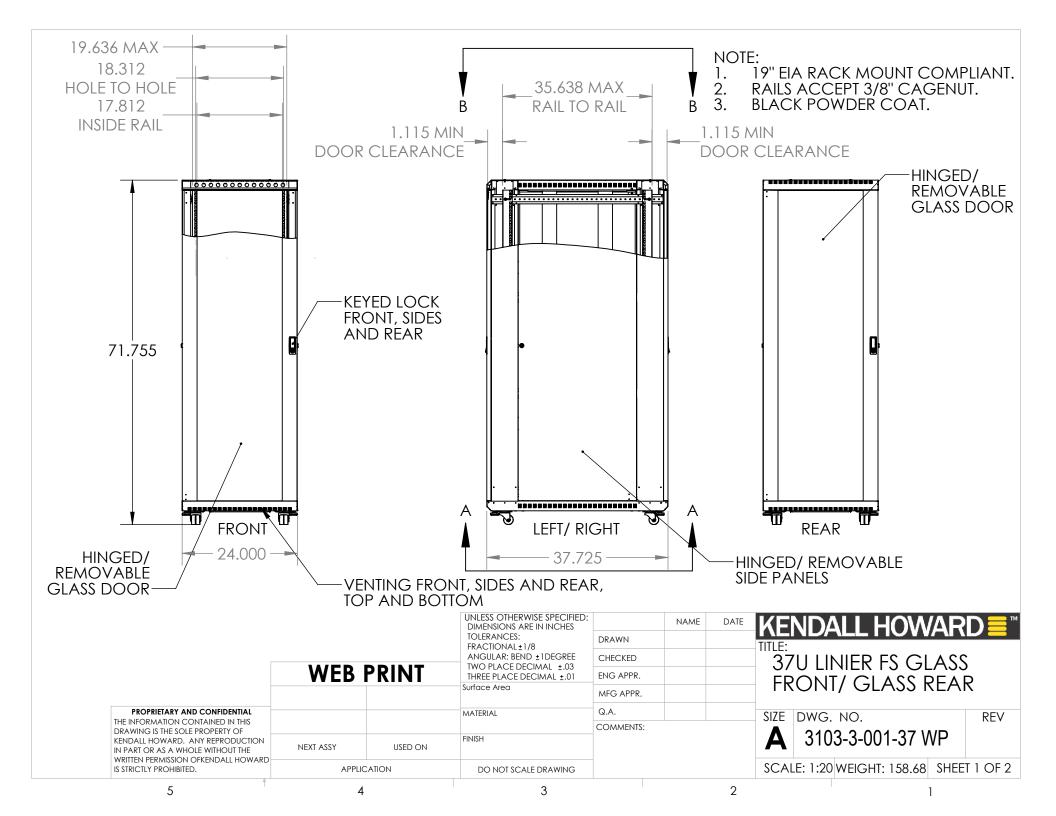

|                                                                                                                                                                               |             |         | FRACTIONAL±1/8<br>ANGULAR: BEND ±1DEGREE<br>TWO PLACE DECIMAL ±.03<br>THREE PLACE DECIMAL ±.01 | CHECKED   |  |                                          |                |                |  |
|-------------------------------------------------------------------------------------------------------------------------------------------------------------------------------|-------------|---------|------------------------------------------------------------------------------------------------|-----------|--|------------------------------------------|----------------|----------------|--|
| WE                                                                                                                                                                            |             | PRINT   |                                                                                                | ENG APPR. |  | 37U LINIER FS GLASS<br>FRONT/ GLASS REAR |                |                |  |
| PROPRIETARY AND CONFIDENTIAL<br>THE INFORMATION CONTAINED IN THIS<br>DRAWING IS THE SOLE PROPERTY OF<br>KENDALL HOWARD. ANY REPRODUCTION<br>IN PART OR AS A WHOLE WITHOUT THE |             |         | Surface Area<br>MATERIAL                                                                       | MFG APPR. |  | FRUNI/ GLAJS REAR                        |                |                |  |
|                                                                                                                                                                               |             |         |                                                                                                | Q.A.      |  | SIZE DWG, NO.                            |                | REV            |  |
|                                                                                                                                                                               |             |         |                                                                                                | COMMENTS: |  |                                          |                |                |  |
|                                                                                                                                                                               | NEXT ASSY   | USED ON | FINISH                                                                                         |           |  | <b>A</b> 310                             | )3-3-001-37 \  | VP             |  |
| WRITTEN PERMISSION OFKENDALL HOWARD-<br>IS STRICTLY PROHIBITED.                                                                                                               | APPLICATION |         | DO NOT SCALE DRAWING                                                                           |           |  | SCALE: 1:20                              | WEIGHT: 158.68 | 3 SHEET 2 OF 2 |  |
| 5 4                                                                                                                                                                           |             | 3       |                                                                                                | 2         |  | 1                                        |                |                |  |