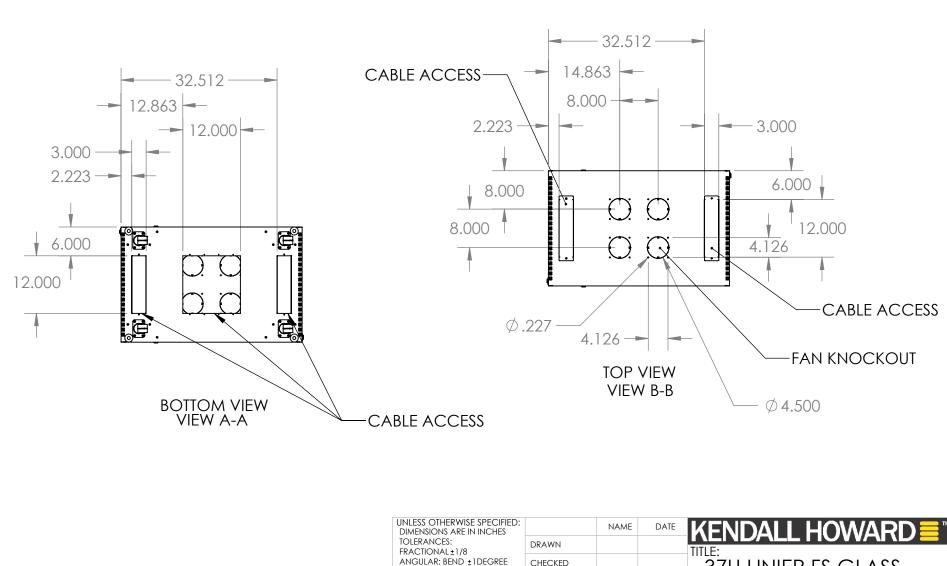

|                                                                                                                                                                               |             |         | FRACTIONAL±1/8<br>ANGULAR: BEND ±1DEGREE<br>TWO PLACE DECIMAL ±.03<br>THREE PLACE DECIMAL ±.01 | CHECKED   |  |                                          |                |                |  |
|-------------------------------------------------------------------------------------------------------------------------------------------------------------------------------|-------------|---------|------------------------------------------------------------------------------------------------|-----------|--|------------------------------------------|----------------|----------------|--|
| WE                                                                                                                                                                            |             | PRINT   |                                                                                                | ENG APPR. |  | 37U LINIER FS GLASS<br>FRONT/ GLASS REAR |                |                |  |
| PROPRIETARY AND CONFIDENTIAL<br>THE INFORMATION CONTAINED IN THIS<br>DRAWING IS THE SOLE PROPERTY OF<br>KENDALL HOWARD. ANY REPRODUCTION<br>IN PART OR AS A WHOLE WITHOUT THE |             |         | Surface Area<br>MATERIAL                                                                       | MFG APPR. |  | FRUNI/ GLAJS REAR                        |                |                |  |
|                                                                                                                                                                               |             |         |                                                                                                | Q.A.      |  | SIZE DWG, NO.                            |                | REV            |  |
|                                                                                                                                                                               |             |         |                                                                                                | COMMENTS: |  |                                          |                |                |  |
|                                                                                                                                                                               | NEXT ASSY   | USED ON | FINISH                                                                                         |           |  | <b>A</b> 310                             | )3-3-001-37 \  | VP             |  |
| WRITTEN PERMISSION OFKENDALL HOWARD-<br>IS STRICTLY PROHIBITED.                                                                                                               | APPLICATION |         | DO NOT SCALE DRAWING                                                                           |           |  | SCALE: 1:20                              | WEIGHT: 158.68 | 3 SHEET 2 OF 2 |  |
| 5 4                                                                                                                                                                           |             | 3       |                                                                                                | 2         |  | 1                                        |                |                |  |