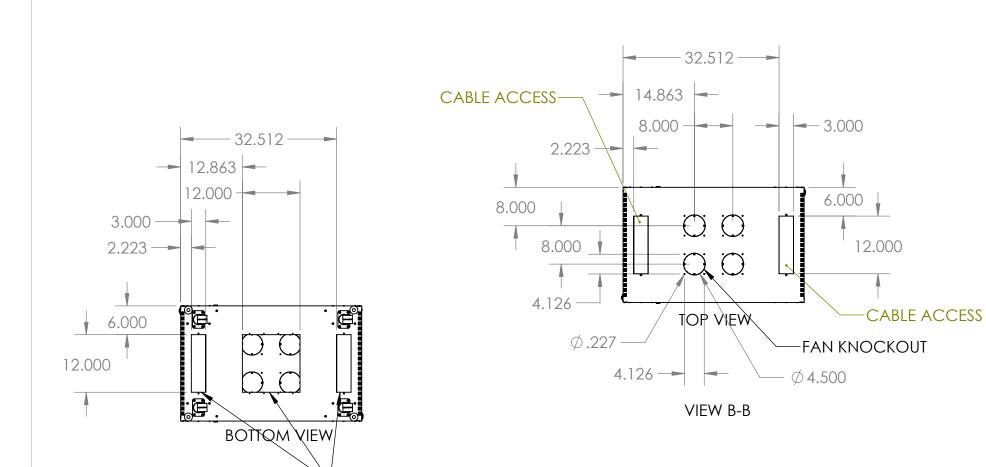

CABLE ACCESS

VIEW A-A

|                                                                                                                                                                                                                      |             |         | UNLESS OTHERWISE SPECIFIED:<br>DIMENSIONS ARE IN INCHES                                      |           | NAME | DATE        | KEND/                        | ALL HOW       | <b>AR</b> | D <mark>≡</mark> ™ |
|----------------------------------------------------------------------------------------------------------------------------------------------------------------------------------------------------------------------|-------------|---------|----------------------------------------------------------------------------------------------|-----------|------|-------------|------------------------------|---------------|-----------|--------------------|
|                                                                                                                                                                                                                      |             |         | TOLERANCES:<br>FRACTIONAL ± 1/8                                                              | DRAWN     |      |             | TITLE                        |               |           |                    |
| Г                                                                                                                                                                                                                    |             |         | ANGULAR: BEND ±1DEGREE<br>TWO PLACE DECIMAL ±.03<br>THREE PLACE DECIMAL ±.01<br>Surface Area | CHECKED   |      |             |                              | NIER FS SC    | SOLID     |                    |
|                                                                                                                                                                                                                      |             |         |                                                                                              | ENG APPR. |      |             | FRONT/ VENTED REAR           |               |           |                    |
| -                                                                                                                                                                                                                    |             |         |                                                                                              | MFG APPR. |      |             | INON                         |               |           |                    |
| PROPRIETARY AND CONFIDENTIAL<br>THE INFORMATION CONTAINED IN THIS<br>DRAWING IS THE SOLE PROPERTY OF<br>KENDALL HOWARD. ANY REPRODUCTION<br>IN PART OR AS A WHOLE WITHOUT THE<br>WORTED PERVISION OF CHORAL UPON ADD |             |         |                                                                                              | Q.A.      |      |             | SIZE DWG                     | NO.           |           | REV                |
|                                                                                                                                                                                                                      |             |         |                                                                                              | COMMENTS: |      |             |                              |               |           |                    |
|                                                                                                                                                                                                                      | NEXT ASSY   | USED ON | FINISH                                                                                       |           |      |             | <b>A</b> 31                  | 06-3-001-22 \ | NP        |                    |
| WRITTEN PERMISSION OFKENDALL HOWARD IS STRICTLY PROHIBITED.                                                                                                                                                          | APPLICATION |         | DO NOT SCALE DRAWING                                                                         |           |      | SCALE: 1:20 | 20 WEIGHT: 113.46 SHEET 2 OF |               | [ 2 OF 2  |                    |
| 5                                                                                                                                                                                                                    | 4           |         | 3                                                                                            |           | 2    |             |                              | 1             |           |                    |