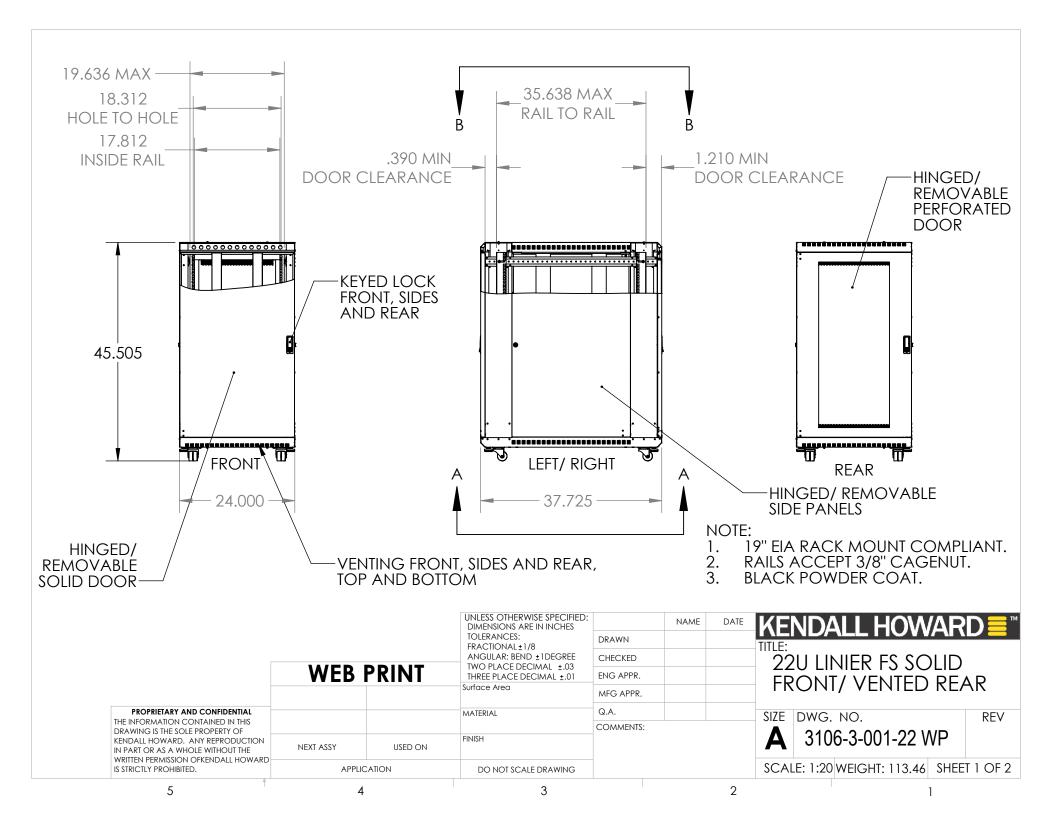

CABLE ACCESS

VIEW A-A

|                                                                                                                                                                                                                      |             |         | UNLESS OTHERWISE SPECIFIED:<br>DIMENSIONS ARE IN INCHES                                      |           | NAME | DATE        | KEND/                        | ALL HOW       | <b>AR</b> | D <mark>≡</mark> ™ |
|----------------------------------------------------------------------------------------------------------------------------------------------------------------------------------------------------------------------|-------------|---------|----------------------------------------------------------------------------------------------|-----------|------|-------------|------------------------------|---------------|-----------|--------------------|
|                                                                                                                                                                                                                      |             |         | TOLERANCES:<br>FRACTIONAL ± 1/8                                                              | DRAWN     |      |             | TITLE                        |               |           |                    |
| Г                                                                                                                                                                                                                    |             |         | ANGULAR: BEND ±1DEGREE<br>TWO PLACE DECIMAL ±.03<br>THREE PLACE DECIMAL ±.01<br>Surface Area | CHECKED   |      |             |                              | NIER FS SC    | SOLID     |                    |
|                                                                                                                                                                                                                      |             |         |                                                                                              | ENG APPR. |      |             | FRONT/ VENTED REAR           |               |           |                    |
| -                                                                                                                                                                                                                    |             |         |                                                                                              | MFG APPR. |      |             | INON                         |               |           |                    |
| PROPRIETARY AND CONFIDENTIAL<br>THE INFORMATION CONTAINED IN THIS<br>DRAWING IS THE SOLE PROPERTY OF<br>KENDALL HOWARD. ANY REPRODUCTION<br>IN PART OR AS A WHOLE WITHOUT THE<br>WORTED PERVISION OF CHORAL UPON ADD |             |         |                                                                                              | Q.A.      |      |             | SIZE DWG                     | NO.           |           | REV                |
|                                                                                                                                                                                                                      |             |         |                                                                                              | COMMENTS: |      |             |                              |               |           |                    |
|                                                                                                                                                                                                                      | NEXT ASSY   | USED ON | FINISH                                                                                       |           |      |             | <b>A</b> 31                  | 06-3-001-22 \ | NP        |                    |
| WRITTEN PERMISSION OFKENDALL HOWARD IS STRICTLY PROHIBITED.                                                                                                                                                          | APPLICATION |         | DO NOT SCALE DRAWING                                                                         |           |      | SCALE: 1:20 | 20 WEIGHT: 113.46 SHEET 2 OF |               | [ 2 OF 2  |                    |
| 5                                                                                                                                                                                                                    | 4           |         | 3                                                                                            |           | 2    |             |                              | 1             |           |                    |