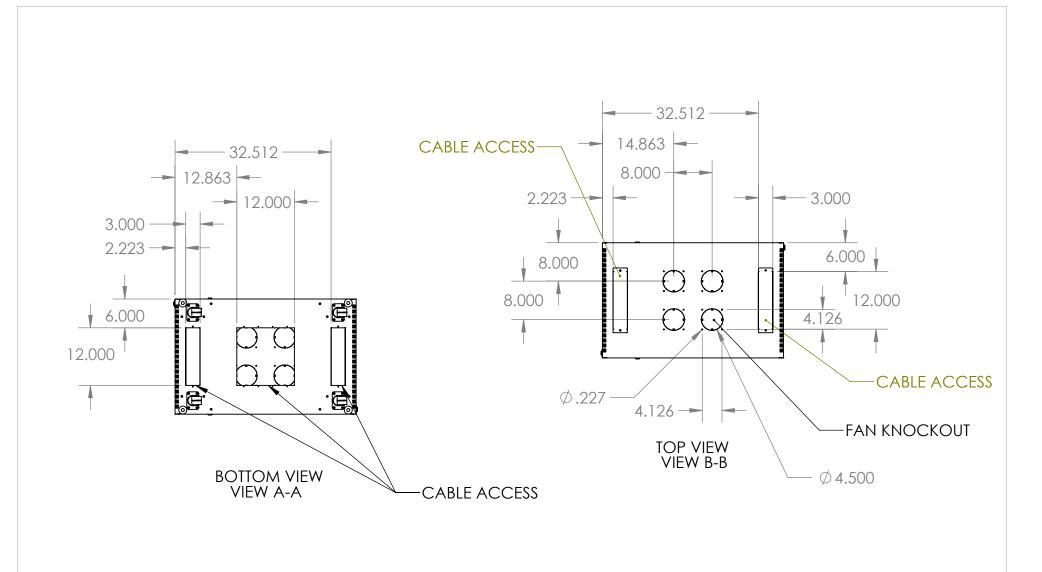

|                                                                                                                                                                   |             |         | UNLESS OTHERWISE SPECIFIED:<br>DIMENSIONS ARE IN INCHES<br>TOLERANCES:<br>FRACTIONAL±1/8<br>ANGULAR: BEND ±1DEGREE |           | NAME | DATE | KENDA                                   | ALL HOWA      | ARD≣™        |
|-------------------------------------------------------------------------------------------------------------------------------------------------------------------|-------------|---------|--------------------------------------------------------------------------------------------------------------------|-----------|------|------|-----------------------------------------|---------------|--------------|
|                                                                                                                                                                   |             |         |                                                                                                                    | DRAWN     |      |      | TITLE:                                  |               |              |
|                                                                                                                                                                   |             |         |                                                                                                                    | CHECKED   |      |      | 37U LINIER FS SOLIC                     |               | ID           |
|                                                                                                                                                                   | WEB         |         | TWO PLACE DECIMAL ±.03<br>THREE PLACE DECIMAL ±.01                                                                 | ENG APPR. |      |      |                                         |               |              |
|                                                                                                                                                                   |             |         | Surface Area                                                                                                       | MFG APPR. |      |      | FRONT                                   | KEAK          |              |
| PROPRIETARY AND CONFIDENTIAL THE INFORMATION CONTAINED IN THIS DRAWING IS THE SOLE PROPERTY OF KENDALL HOWARD. ANY REPRODUCTION IN PART OR AS A WHOLE WITHOUT THE |             |         | MATERIAL                                                                                                           | Q.A.      |      |      | SIZE DWG.                               | NO            | REV          |
|                                                                                                                                                                   |             |         |                                                                                                                    | COMMENTS: |      |      |                                         |               |              |
|                                                                                                                                                                   | NEXT ASSY   | USED ON | FINISH                                                                                                             |           |      |      | <b>A</b> 310                            | 06-3-001-37 \ | <b>VP</b>    |
| WRITTEN PERMISSION OFKENDALL HOWARD IS STRICTLY PROHIBITED.                                                                                                       | APPLICATION |         | DO NOT SCALE DRAWING                                                                                               |           |      |      | SCALE: 1:20 WEIGHT: 161.18 SHEET 2 OF 2 |               | SHEET 2 OF 2 |
| 5                                                                                                                                                                 | 5 4         |         | 3                                                                                                                  |           |      | 2    |                                         | 1             |              |