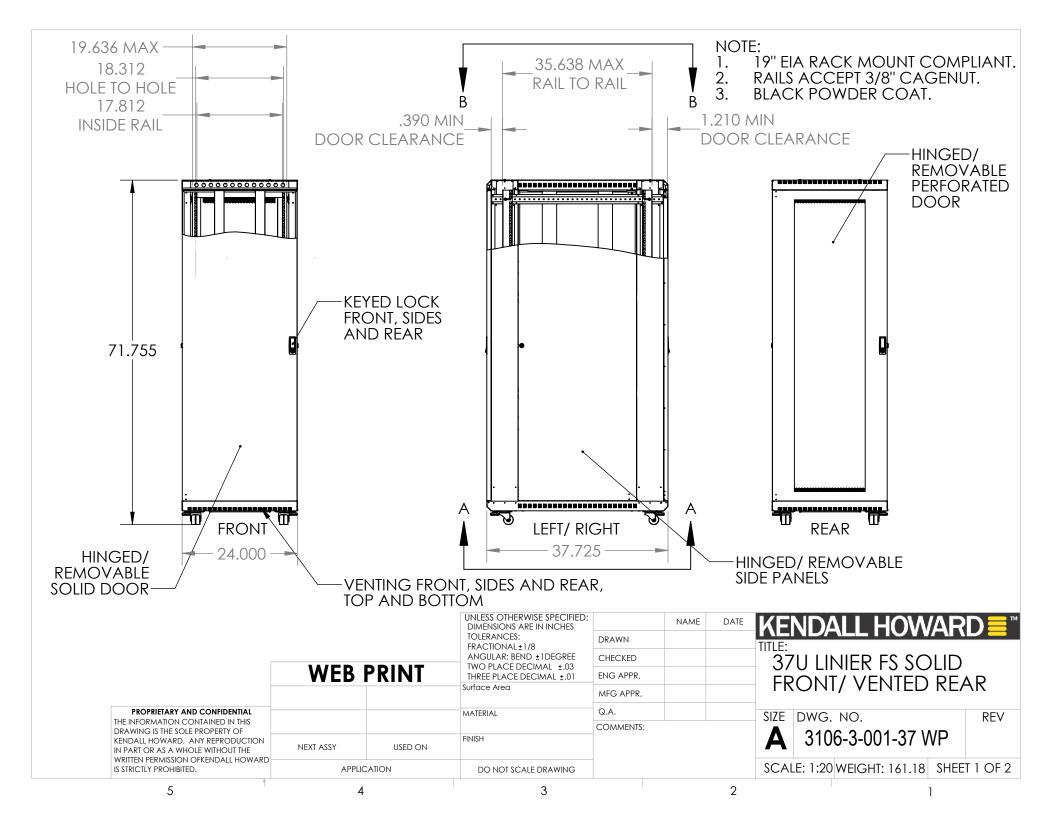

|                                                                                                                                                                   |             |         | UNLESS OTHERWISE SPECIFIED:<br>DIMENSIONS ARE IN INCHES<br>TOLERANCES:<br>FRACTIONAL±1/8<br>ANGULAR: BEND ±1DEGREE |           | NAME | DATE | KENDA                                   | ALL HOWA      | ARD≣™        |
|-------------------------------------------------------------------------------------------------------------------------------------------------------------------|-------------|---------|--------------------------------------------------------------------------------------------------------------------|-----------|------|------|-----------------------------------------|---------------|--------------|
|                                                                                                                                                                   |             |         |                                                                                                                    | DRAWN     |      |      | TITLE:                                  |               |              |
|                                                                                                                                                                   |             |         |                                                                                                                    | CHECKED   |      |      | 37U LINIER FS SOLIC                     |               | ID           |
|                                                                                                                                                                   | WEB         |         | TWO PLACE DECIMAL ±.03<br>THREE PLACE DECIMAL ±.01                                                                 | ENG APPR. |      |      |                                         |               |              |
|                                                                                                                                                                   |             |         | Surface Area                                                                                                       | MFG APPR. |      |      | FRONT                                   | KEAK          |              |
| PROPRIETARY AND CONFIDENTIAL THE INFORMATION CONTAINED IN THIS DRAWING IS THE SOLE PROPERTY OF KENDALL HOWARD. ANY REPRODUCTION IN PART OR AS A WHOLE WITHOUT THE |             |         | MATERIAL                                                                                                           | Q.A.      |      |      | SIZE DWG.                               | NO            | REV          |
|                                                                                                                                                                   |             |         |                                                                                                                    | COMMENTS: |      |      |                                         |               |              |
|                                                                                                                                                                   | NEXT ASSY   | USED ON | FINISH                                                                                                             |           |      |      | <b>A</b> 310                            | 06-3-001-37 \ | <b>VP</b>    |
| WRITTEN PERMISSION OFKENDALL HOWARD IS STRICTLY PROHIBITED.                                                                                                       | APPLICATION |         | DO NOT SCALE DRAWING                                                                                               |           |      |      | SCALE: 1:20 WEIGHT: 161.18 SHEET 2 OF 2 |               | SHEET 2 OF 2 |
| 5                                                                                                                                                                 | 5 4         |         | 3                                                                                                                  |           |      | 2    |                                         | 1             |              |