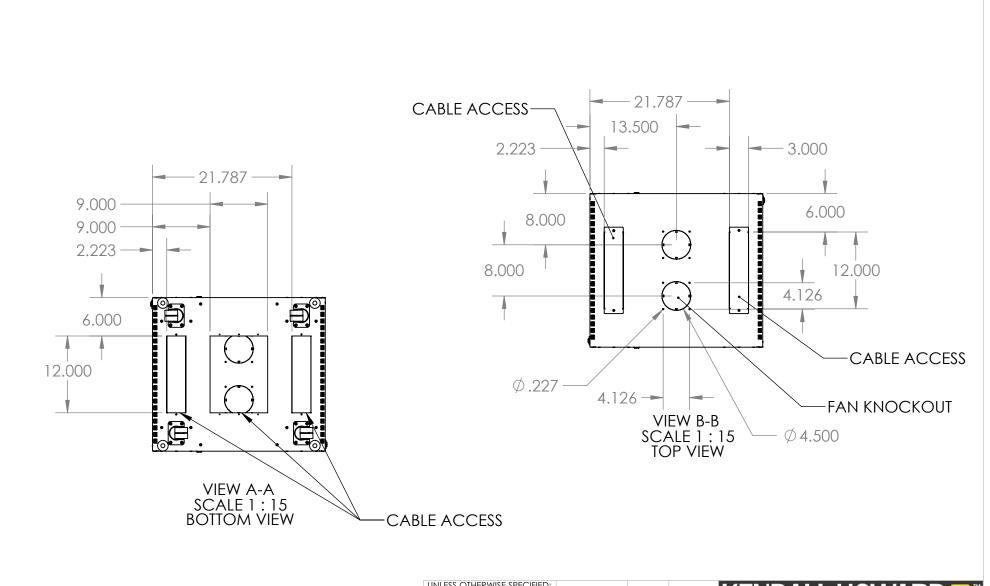

|                                                                                                                                                                                                                               |             |          | UNLESS OTHERWISE SPECIFIED:<br>DIMENSIONS ARE IN INCHES |           | NAME | DATE | KENDALL HOWARD ■ **                     |
|-------------------------------------------------------------------------------------------------------------------------------------------------------------------------------------------------------------------------------|-------------|----------|---------------------------------------------------------|-----------|------|------|-----------------------------------------|
|                                                                                                                                                                                                                               |             |          | TOLERANCES:<br>FRACTIONAL±1/8                           | DRAWN     |      |      | TITLE:                                  |
|                                                                                                                                                                                                                               |             |          | ANGULAR: BEND ±1DEGREE                                  | CHECKED   |      |      | 42U LINIER AV SOLID                     |
|                                                                                                                                                                                                                               | WEB         | EB PRINT | TWO PLACE DECIMAL ±.03<br>THREE PLACE DECIMAL ±.01      | ENG APPR. |      |      | FRONT/ VENTED REAR                      |
|                                                                                                                                                                                                                               |             |          | Surface Area                                            | MFG APPR. |      |      |                                         |
| PROPRIETARY AND CONFIDENTIAL THE INFORMATION CONTAINED IN THIS DRAWING IS THE SOLE PROPERTY OF KENDALL HOWARD. ANY REPRODUCTION IN PART OR AS A WHOLE WITHOUT THE WRITTEN PERMISSION OFKENDALL HOWARD IS STRICTLY PROHIBITED. |             |          | MATERIAL                                                | Q.A.      |      |      | SIZE DWG. NO. REV                       |
|                                                                                                                                                                                                                               |             |          |                                                         | COMMENTS: |      |      |                                         |
|                                                                                                                                                                                                                               | NEXT ASSY   | USED ON  | FINISH                                                  |           |      |      | <b>A</b> 3106-3-024-42 WP               |
|                                                                                                                                                                                                                               | APPLICATION |          | DO NOT SCALE DRAWING                                    |           |      |      | SCALE: 1:20 WEIGHT: 150.10 SHEET 2 OF 2 |