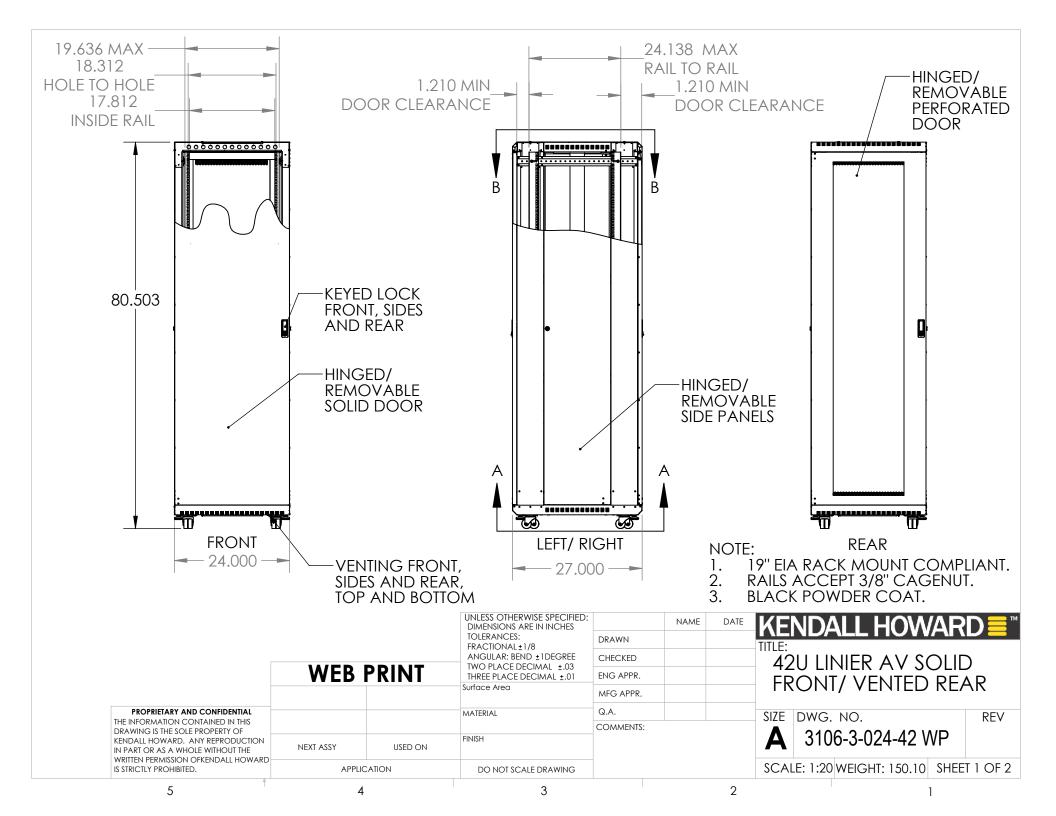

|                                                                                                                                                                                                                               |             |          | UNLESS OTHERWISE SPECIFIED:<br>DIMENSIONS ARE IN INCHES |           | NAME | DATE | KENDALL HOWARD ■ **                     |
|-------------------------------------------------------------------------------------------------------------------------------------------------------------------------------------------------------------------------------|-------------|----------|---------------------------------------------------------|-----------|------|------|-----------------------------------------|
|                                                                                                                                                                                                                               |             |          | TOLERANCES:<br>FRACTIONAL±1/8                           | DRAWN     |      |      | TITLE:                                  |
|                                                                                                                                                                                                                               |             |          | ANGULAR: BEND ±1DEGREE                                  | CHECKED   |      |      | 42U LINIER AV SOLID                     |
|                                                                                                                                                                                                                               | WEB         | EB PRINT | TWO PLACE DECIMAL ±.03<br>THREE PLACE DECIMAL ±.01      | ENG APPR. |      |      | FRONT/ VENTED REAR                      |
|                                                                                                                                                                                                                               |             |          | Surface Area                                            | MFG APPR. |      |      |                                         |
| PROPRIETARY AND CONFIDENTIAL THE INFORMATION CONTAINED IN THIS DRAWING IS THE SOLE PROPERTY OF KENDALL HOWARD. ANY REPRODUCTION IN PART OR AS A WHOLE WITHOUT THE WRITTEN PERMISSION OFKENDALL HOWARD IS STRICTLY PROHIBITED. |             |          | MATERIAL                                                | Q.A.      |      |      | SIZE DWG. NO. REV                       |
|                                                                                                                                                                                                                               |             |          |                                                         | COMMENTS: |      |      |                                         |
|                                                                                                                                                                                                                               | NEXT ASSY   | USED ON  | FINISH                                                  |           |      |      | <b>A</b> 3106-3-024-42 WP               |
|                                                                                                                                                                                                                               | APPLICATION |          | DO NOT SCALE DRAWING                                    |           |      |      | SCALE: 1:20 WEIGHT: 150.10 SHEET 2 OF 2 |