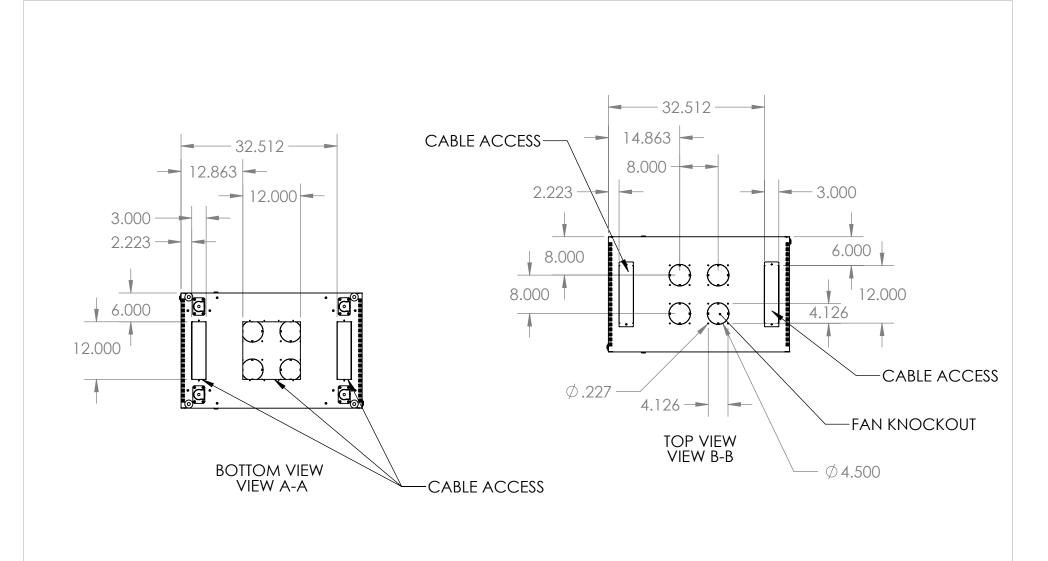

|                                                                                                                                                                   |             |         | UNLESS OTHERWISE SPECIFIED:                                                                                              |           | NAME | DATE | KENDALL HOWARD                          |  |
|-------------------------------------------------------------------------------------------------------------------------------------------------------------------|-------------|---------|--------------------------------------------------------------------------------------------------------------------------|-----------|------|------|-----------------------------------------|--|
|                                                                                                                                                                   |             | PRINT   | TOLERANCES: FRACTIONAL±1/8 ANGULAR: BEND ±1DEGREE TWO PLACE DECIMAL ±.03 THREE PLACE DECIMAL ±.01 Surface Area  MATERIAL | DRAWN     |      |      | TITLE: 37U LINIER FS VENTED             |  |
|                                                                                                                                                                   |             |         |                                                                                                                          | CHECKED   |      |      |                                         |  |
|                                                                                                                                                                   | WEB         |         |                                                                                                                          | ENG APPR. |      |      | FRONT/ VENTED REAR                      |  |
|                                                                                                                                                                   |             |         |                                                                                                                          | MFG APPR. |      |      | INOMI/ VENILU KLAK                      |  |
| PROPRIETARY AND CONFIDENTIAL THE INFORMATION CONTAINED IN THIS DRAWING IS THE SOLE PROPERTY OF KENDALL HOWARD. ANY REPRODUCTION IN PART OR AS A WHOLE WITHOUT THE |             |         |                                                                                                                          | Q.A.      |      |      | SIZE DWG. NO. REV                       |  |
|                                                                                                                                                                   |             |         |                                                                                                                          | COMMENTS: |      |      | <b>A</b> 3107-3-001-37 WP               |  |
|                                                                                                                                                                   | NEXT ASSY   | USED ON | FINISH                                                                                                                   |           |      |      |                                         |  |
| WRITTEN PERMISSION OFKENDALL HOWARD IS STRICTLY PROHIBITED.                                                                                                       | APPLICATION |         | DO NOT SCALE DRAWING                                                                                                     | -         |      |      | SCALE: 1:20 WEIGHT: 160.89 SHEET 2 OF 2 |  |
| _                                                                                                                                                                 |             |         |                                                                                                                          |           |      | _    |                                         |  |