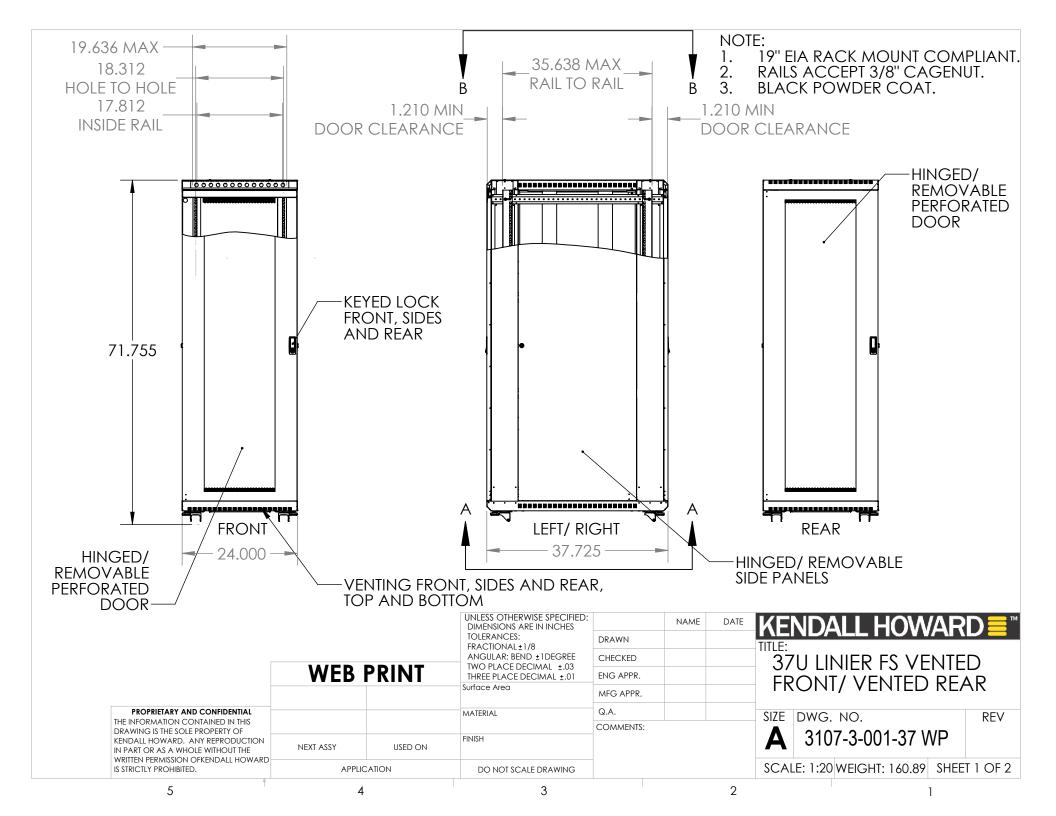

|                                                                                                                                                                   |             |         | UNLESS OTHERWISE SPECIFIED:                                                                                              |           | NAME | DATE | KENDALL HOWARD                          |  |
|-------------------------------------------------------------------------------------------------------------------------------------------------------------------|-------------|---------|--------------------------------------------------------------------------------------------------------------------------|-----------|------|------|-----------------------------------------|--|
|                                                                                                                                                                   |             | PRINT   | TOLERANCES: FRACTIONAL±1/8 ANGULAR: BEND ±1DEGREE TWO PLACE DECIMAL ±.03 THREE PLACE DECIMAL ±.01 Surface Area  MATERIAL | DRAWN     |      |      | TITLE: 37U LINIER FS VENTED             |  |
|                                                                                                                                                                   |             |         |                                                                                                                          | CHECKED   |      |      |                                         |  |
|                                                                                                                                                                   | WEB         |         |                                                                                                                          | ENG APPR. |      |      | FRONT/ VENTED REAR                      |  |
|                                                                                                                                                                   |             |         |                                                                                                                          | MFG APPR. |      |      | INOMI/ VENILU KLAK                      |  |
| PROPRIETARY AND CONFIDENTIAL THE INFORMATION CONTAINED IN THIS DRAWING IS THE SOLE PROPERTY OF KENDALL HOWARD. ANY REPRODUCTION IN PART OR AS A WHOLE WITHOUT THE |             |         |                                                                                                                          | Q.A.      |      |      | SIZE DWG. NO. REV                       |  |
|                                                                                                                                                                   |             |         |                                                                                                                          | COMMENTS: |      |      | <b>A</b> 3107-3-001-37 WP               |  |
|                                                                                                                                                                   | NEXT ASSY   | USED ON | FINISH                                                                                                                   |           |      |      |                                         |  |
| WRITTEN PERMISSION OFKENDALL HOWARD IS STRICTLY PROHIBITED.                                                                                                       | APPLICATION |         | DO NOT SCALE DRAWING                                                                                                     | -         |      |      | SCALE: 1:20 WEIGHT: 160.89 SHEET 2 OF 2 |  |
| _                                                                                                                                                                 |             |         |                                                                                                                          |           |      | _    |                                         |  |