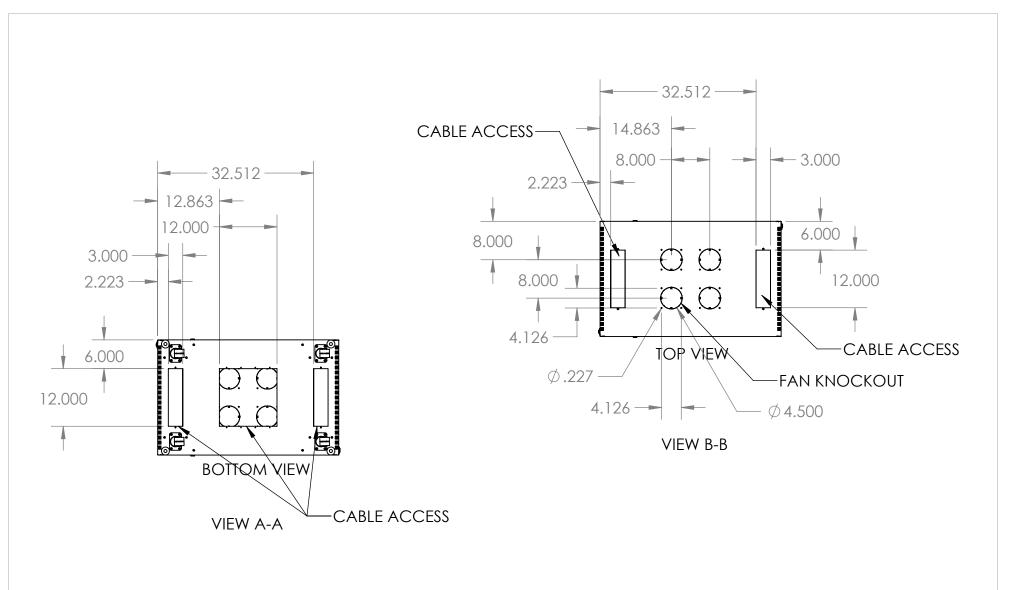

|                                                                                                                                                                                                                               |             |         | UNLESS OTHERWISE SPECIFIED:<br>DIMENSIONS ARE IN INCHES                      |           | NAME | DATE | KF                                       | NDALL H           | OWAR | D≣™   |
|-------------------------------------------------------------------------------------------------------------------------------------------------------------------------------------------------------------------------------|-------------|---------|------------------------------------------------------------------------------|-----------|------|------|------------------------------------------|-------------------|------|-------|
|                                                                                                                                                                                                                               |             |         | TOLERANCES:<br>FRACTIONAL ± 1/8                                              | DRAWN     |      |      | TITLE:                                   |                   |      |       |
| _                                                                                                                                                                                                                             | WEB PRINT   |         | ANGULAR: BEND ±1DEGREE<br>TWO PLACE DECIMAL ±.03<br>THREE PLACE DECIMAL ±.01 | CHECKED   |      |      |                                          |                   |      |       |
|                                                                                                                                                                                                                               |             |         |                                                                              | ENG APPR. |      |      | 22U LINIER FS SOLID<br>FRONT/ SOLID REAR |                   |      |       |
|                                                                                                                                                                                                                               |             |         | Surface Area                                                                 | MFG APPR. |      |      | IIN                                      | FRONT/ SOLID REAR |      |       |
| PROPRIETARY AND CONFIDENTIAL THE INFORMATION CONTAINED IN THIS DRAWING IS THE SOLE PROPERTY OF KENDALL HOWARD. ANY REPRODUCTION IN PART OR AS A WHOLE WITHOUT THE WRITTEN PERMISSION OFKENDALL HOWARD IS STRICTLY PROHIBITED. |             |         | MATERIAL                                                                     | Q.A.      |      |      | SIZE                                     | DWG. NO.          |      | REV   |
|                                                                                                                                                                                                                               |             |         |                                                                              | COMMENTS: |      |      | A                                        |                   |      | INE V |
|                                                                                                                                                                                                                               | NEXT ASSY   | USED ON | FINISH                                                                       |           |      |      | A                                        | 3108-3-001-22 WP  |      |       |
|                                                                                                                                                                                                                               | APPLICATION |         | DO NOT SCALE DRAWING                                                         |           |      |      | SCALE: 1:20 WEIGHT: 111.76 SHEET 2 OF 2  |                   |      |       |