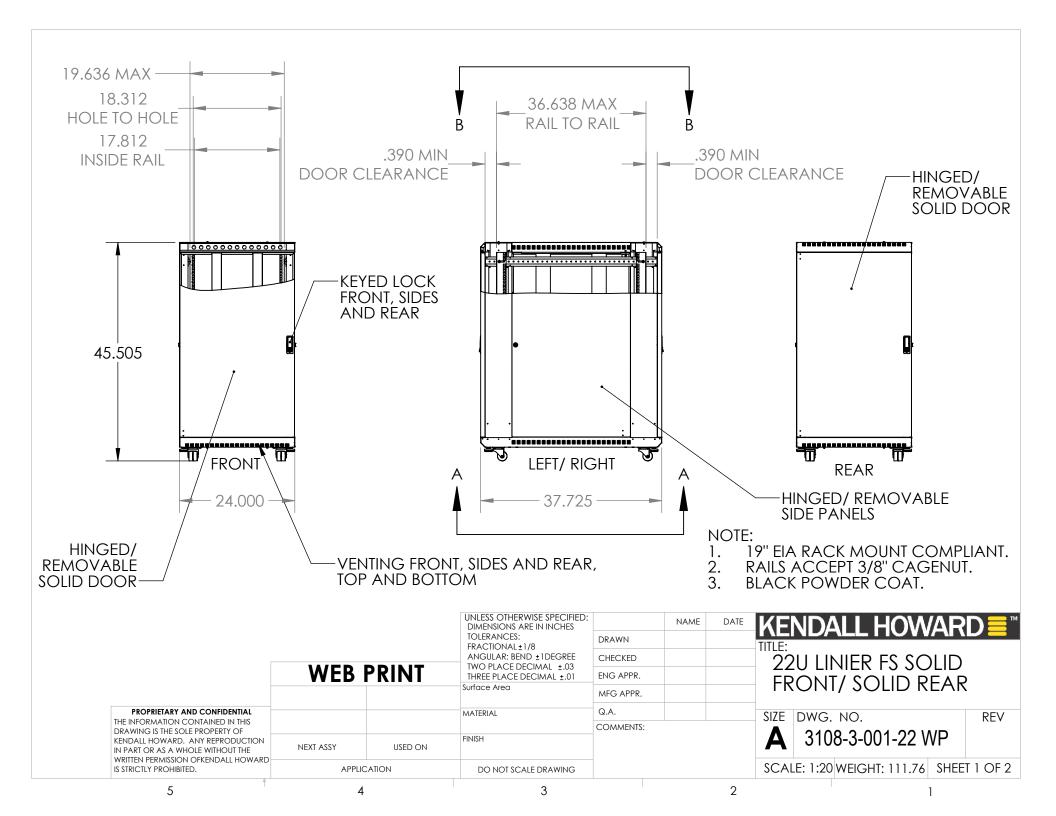

|                                                                                                                                                                                                                               |             |         | UNLESS OTHERWISE SPECIFIED:<br>DIMENSIONS ARE IN INCHES                      |           | NAME | DATE | KF                                       | NDALL H           | OWAR | D≣™   |
|-------------------------------------------------------------------------------------------------------------------------------------------------------------------------------------------------------------------------------|-------------|---------|------------------------------------------------------------------------------|-----------|------|------|------------------------------------------|-------------------|------|-------|
|                                                                                                                                                                                                                               |             |         | TOLERANCES:<br>FRACTIONAL ± 1/8                                              | DRAWN     |      |      | TITLE:                                   |                   |      |       |
| _                                                                                                                                                                                                                             | WEB PRINT   |         | ANGULAR: BEND ±1DEGREE<br>TWO PLACE DECIMAL ±.03<br>THREE PLACE DECIMAL ±.01 | CHECKED   |      |      |                                          |                   |      |       |
|                                                                                                                                                                                                                               |             |         |                                                                              | ENG APPR. |      |      | 22U LINIER FS SOLID<br>FRONT/ SOLID REAR |                   |      |       |
|                                                                                                                                                                                                                               |             |         | Surface Area                                                                 | MFG APPR. |      |      | IIN                                      | FRONT/ SOLID REAR |      |       |
| PROPRIETARY AND CONFIDENTIAL THE INFORMATION CONTAINED IN THIS DRAWING IS THE SOLE PROPERTY OF KENDALL HOWARD. ANY REPRODUCTION IN PART OR AS A WHOLE WITHOUT THE WRITTEN PERMISSION OFKENDALL HOWARD IS STRICTLY PROHIBITED. |             |         | MATERIAL                                                                     | Q.A.      |      |      | SIZE                                     | DWG. NO.          |      | REV   |
|                                                                                                                                                                                                                               |             |         |                                                                              | COMMENTS: |      |      | A                                        |                   |      | INE V |
|                                                                                                                                                                                                                               | NEXT ASSY   | USED ON | FINISH                                                                       |           |      |      | A                                        | 3108-3-001-22 WP  |      |       |
|                                                                                                                                                                                                                               | APPLICATION |         | DO NOT SCALE DRAWING                                                         |           |      |      | SCALE: 1:20 WEIGHT: 111.76 SHEET 2 OF 2  |                   |      |       |