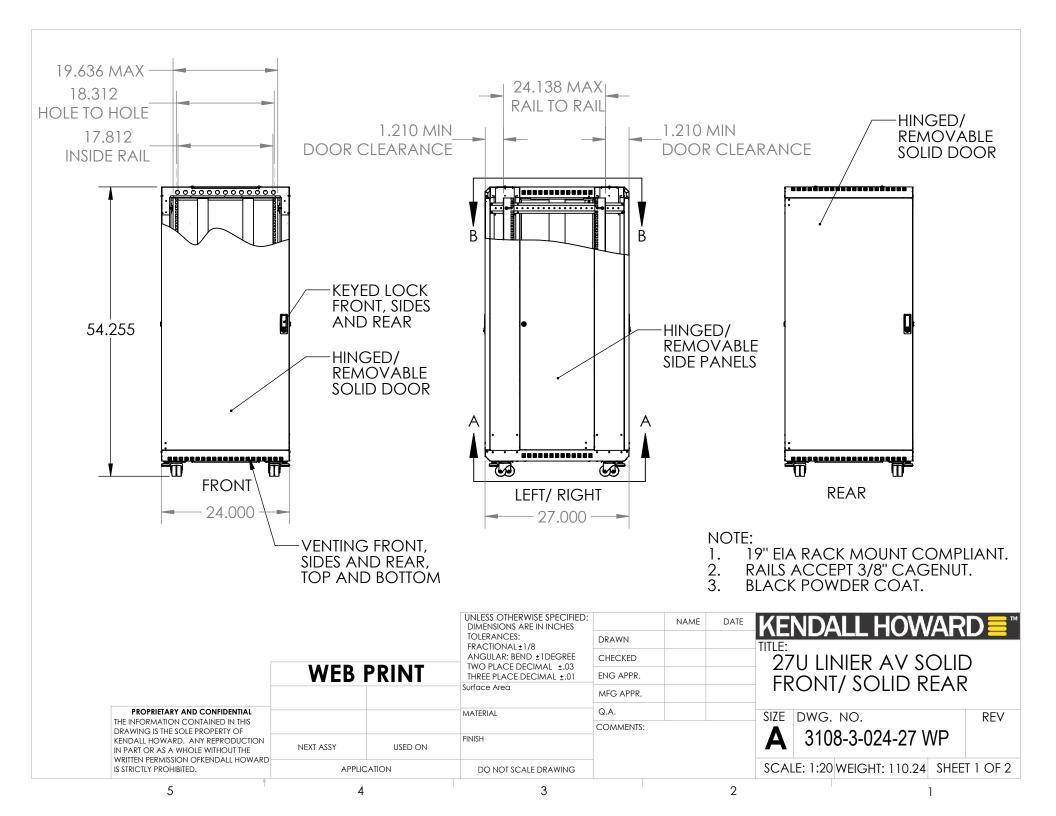

|                                                                                                                                                                                                                               |             |           | UNLESS OTHERWISE SPECIFIED:<br>DIMENSIONS ARE IN INCHES                                       |           | NAME | DATE | KENDALL HOWARD ■                         |
|-------------------------------------------------------------------------------------------------------------------------------------------------------------------------------------------------------------------------------|-------------|-----------|-----------------------------------------------------------------------------------------------|-----------|------|------|------------------------------------------|
|                                                                                                                                                                                                                               |             |           | TOLERANCES:<br>FRACTIONAL + 1/8                                                               | DRAWN     |      |      | TITLE:                                   |
|                                                                                                                                                                                                                               |             | WEB PRINT | ANGULAR: BEND ±1DEGREE TWO PLACE DECIMAL ±.03 THREE PLACE DECIMAL ±.01 Surface Area  MATERIAL | CHECKED   |      |      | 27U LINIER AV SOLID<br>FRONT/ SOLID REAR |
|                                                                                                                                                                                                                               | WEB         |           |                                                                                               | ENG APPR. |      |      |                                          |
|                                                                                                                                                                                                                               |             |           |                                                                                               | MFG APPR. |      |      |                                          |
| PROPRIETARY AND CONFIDENTIAL THE INFORMATION CONTAINED IN THIS DRAWING IS THE SOLE PROPERTY OF KENDALL HOWARD. ANY REPRODUCTION IN PART OR AS A WHOLE WITHOUT THE WRITTEN PERMISSION OFKENDALL HOWARD IS STRICTLY PROHIBITED. |             |           |                                                                                               | Q.A.      |      |      | SIZE DWG. NO. REV                        |
|                                                                                                                                                                                                                               |             |           |                                                                                               | COMMENTS: |      |      |                                          |
|                                                                                                                                                                                                                               | NEXT ASSY   | USED ON   | FINISH                                                                                        |           |      |      | <b>A</b> 3108-3-024-27 WP                |
|                                                                                                                                                                                                                               | APPLICATION |           | DO NOT SCALE DRAWING                                                                          |           |      |      | SCALE: 1:20 WEIGHT: 110.24 SHEET 2 OF 2  |