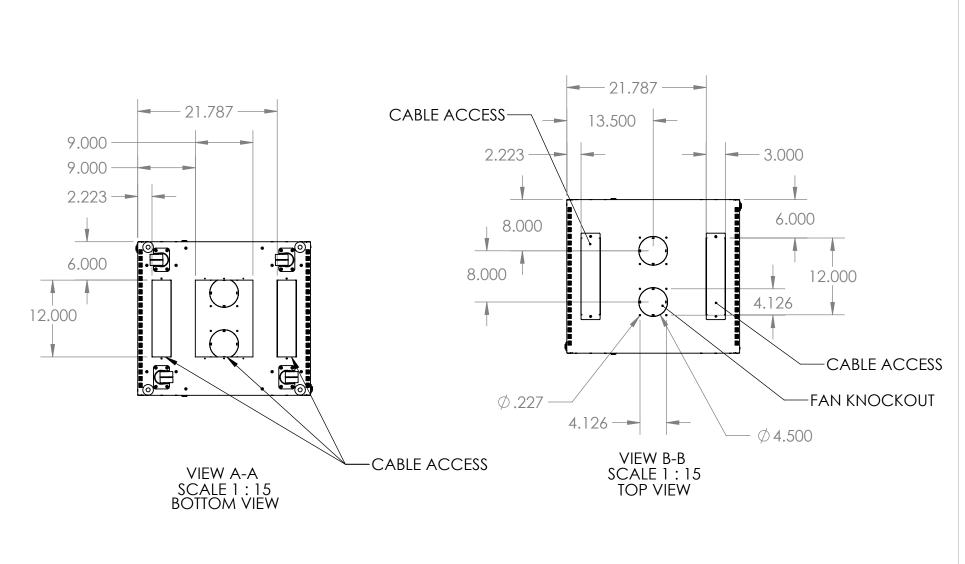

|                                                                                                                                                                                                                               |             |           | UNLESS OTHERWISE SPECIFIED:<br>DIMENSIONS ARE IN INCHES                                       |           | NAME | DATE | KENDALL HOWARD ■                         |
|-------------------------------------------------------------------------------------------------------------------------------------------------------------------------------------------------------------------------------|-------------|-----------|-----------------------------------------------------------------------------------------------|-----------|------|------|------------------------------------------|
|                                                                                                                                                                                                                               |             |           | TOLERANCES:<br>FRACTIONAL + 1/8                                                               | DRAWN     |      |      | TITLE:                                   |
|                                                                                                                                                                                                                               |             | WEB PRINT | ANGULAR: BEND ±1DEGREE TWO PLACE DECIMAL ±.03 THREE PLACE DECIMAL ±.01 Surface Area  MATERIAL | CHECKED   |      |      | 27U LINIER AV SOLID<br>FRONT/ SOLID REAR |
|                                                                                                                                                                                                                               | WEB         |           |                                                                                               | ENG APPR. |      |      |                                          |
|                                                                                                                                                                                                                               |             |           |                                                                                               | MFG APPR. |      |      |                                          |
| PROPRIETARY AND CONFIDENTIAL THE INFORMATION CONTAINED IN THIS DRAWING IS THE SOLE PROPERTY OF KENDALL HOWARD. ANY REPRODUCTION IN PART OR AS A WHOLE WITHOUT THE WRITTEN PERMISSION OFKENDALL HOWARD IS STRICTLY PROHIBITED. |             |           |                                                                                               | Q.A.      |      |      | SIZE DWG. NO. REV                        |
|                                                                                                                                                                                                                               |             |           |                                                                                               | COMMENTS: |      |      |                                          |
|                                                                                                                                                                                                                               | NEXT ASSY   | USED ON   | FINISH                                                                                        |           |      |      | <b>A</b> 3108-3-024-27 WP                |
|                                                                                                                                                                                                                               | APPLICATION |           | DO NOT SCALE DRAWING                                                                          |           |      |      | SCALE: 1:20 WEIGHT: 110.24 SHEET 2 OF 2  |