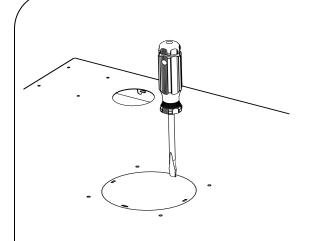

### **Removing Knock Outs**

1) Insert a flat head screwdriver into the small opening at the edge of the knock out.

2) Pry upwards and twist until insert breaks free.