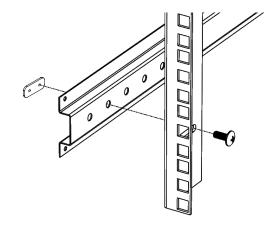

## Adjusting the Rail Depth

1) Unscrew the rail from the rail support. Move the rail forwards or backwards to desired location. Insert screw and secure.

For details about product warranty, please visit www.kendallhoward.com