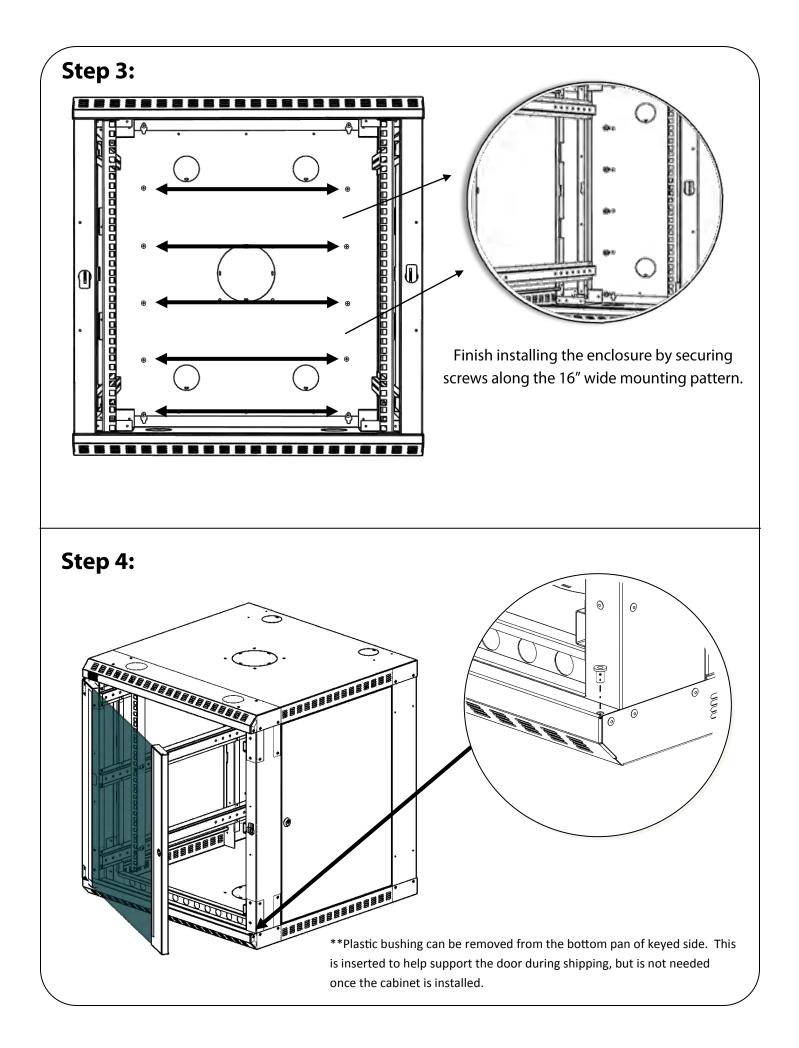

ructions**

# LINIER® FIXED WALL MOUNT CABINETS

#### **Part Numbers:**

#### **Glass Door**

6U - 3140-3-001-06 9U - 3140-3-001-09 12U - 3140-3-001-12 15U - 3140-3-001-15 18U - 3140-3-001-18 22U - 3140-3-001-22 Solid Door 6U - 3141-3-001-06 9U - 3141-3-001-09 12U - 3141-3-001-12 15U - 3141-3-001-15 18U - 3141-3-001-18 22U - 3141-3-001-22 Vented Door

6U - 3142-3-001-06 9U - 3142-3-001-09 12U - 3142-3-001-12 15U - 3142-3-001-15 18U - 3142-3-001-18 22U - 3142-3-001-22



| Address: | 10152 Liberty Lane             |
|----------|--------------------------------|
|          | Chisago City, Minnesota, 55013 |
|          | United States of America       |
| Phone:   | 651-213-1333                   |
| Fax:     | 800-418-6897                   |
| www.ke   | ndallhoward.com                |







### **Removing Knock Outs**

1) Insert a flat head screwdriver into the small opening at the edge of the knock out.

2) Pry upwards and twist until insert breaks free.



## Adjusting the Rail Depth

1) Unscrew the rail from the rail support. Move the rail forwards or backwards to desired location. Insert screw and secure.



For details about product warranty, please visit www.kendallhoward.com

**DISCLAIMER:** Kendall Howard LLC. endeavors to make this manual accurate and complete. However, Kendall Howard LLC makes no representations or warranties of any kind, expressed or implied, about whether the use of products contained herein would infringe any rights or the correctness, accuracy or reliability of the information contained herein or that said information covers all details, con