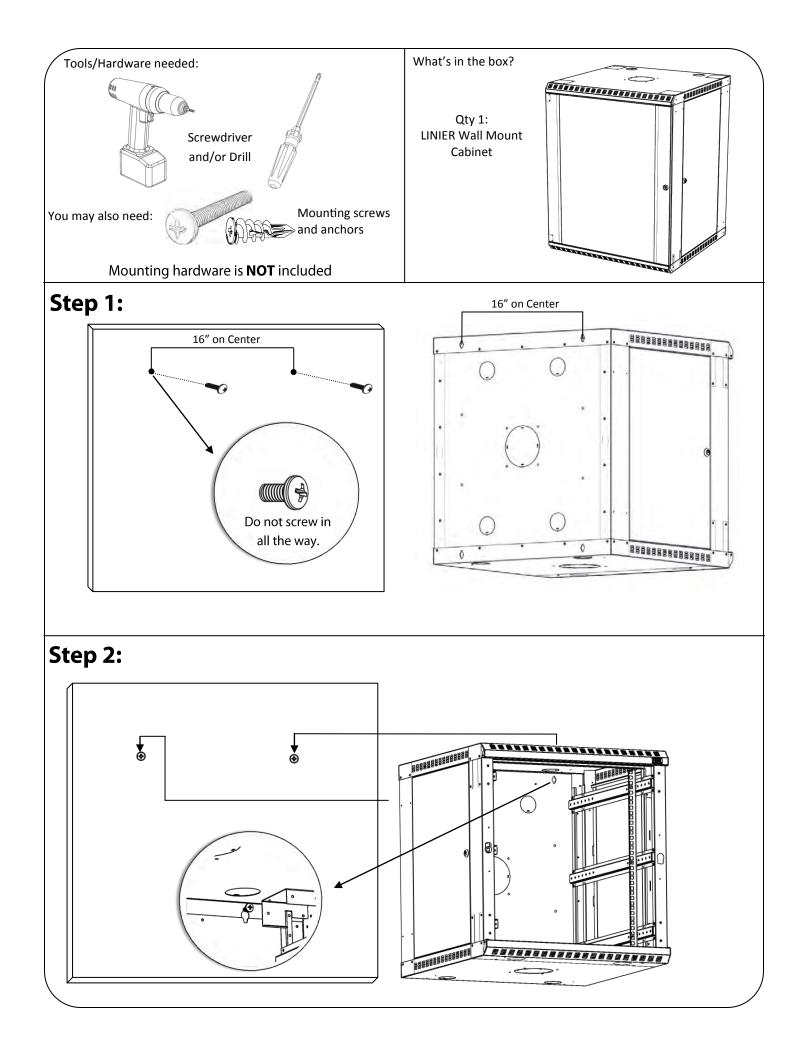

structions**

# LINIER® FIXED WALL MOUNT CABINETS

#### **Part Numbers:**

#### **Glass Door**

6U - 3140-3-001-06 9U - 3140-3-001-09 12U - 3140-3-001-12 15U - 3140-3-001-15 18U - 3140-3-001-18 22U - 3140-3-001-22 Solid Door 6U - 3141-3-001-06 9U - 3141-3-001-09 12U - 3141-3-001-12 15U - 3141-3-001-15 18U - 3141-3-001-18 22U - 3141-3-001-22 Vented Door

6U - 3142-3-001-06 9U - 3142-3-001-09 12U - 3142-3-001-12 15U - 3142-3-001-15 18U - 3142-3-001-18 22U - 3142-3-001-22



| Address: | 10152 Liberty Lane             |
|----------|--------------------------------|
|          | Chisago City, Minnesota, 55013 |
|          | United States of America       |
| Phone:   | 651-213-1333                   |
| Fax:     | 800-418-6897                   |
| www.ke   | ndallhoward.com                |







### **Removing Knock Outs**

1) Insert a flat head screwdriver into the small opening at the edge of the knock out.

2) Pry upwards and twist until insert breaks free.



## Adjusting the Rail Depth

1) Unscrew the rail from the rail support. Move the rail forwards or backwards to desired location. Insert screw and secure.



For details about product warranty, please visit www.kendallhoward.com

**DISCLAIMER:** Kendall Howard LLC. endeavors to make this manual accurate and complete. However, Kendall Howard LLC makes no representations or warranties of any kind, expressed or implied, about whether the use of products contained herein would infringe any rights or the correctness, accuracy or reliability of the information contained herein or that said information covers all details, c