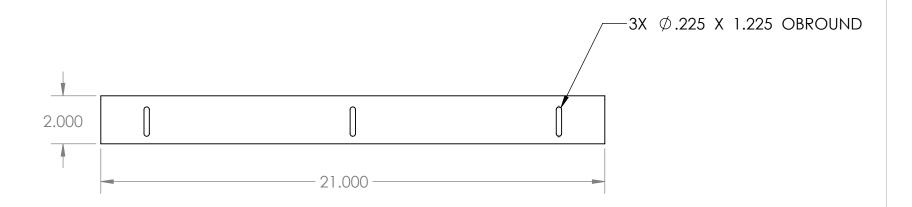

|                                                                                                                                                                                                                               |             |           | UNLESS OTHERWISE SPECIFIED:<br>DIMENSIONS ARE IN INCHES                  |           | NAME | DATE                      | KEND                              | ALL HOW | /ΔRI | <u>}≡™</u> |
|-------------------------------------------------------------------------------------------------------------------------------------------------------------------------------------------------------------------------------|-------------|-----------|--------------------------------------------------------------------------|-----------|------|---------------------------|-----------------------------------|---------|------|------------|
|                                                                                                                                                                                                                               |             |           | TOLERANCES:<br>FRACTIONAL+1/8                                            | DRAWN     | JL   | 10/25/13                  | TITLE:                            |         |      |            |
|                                                                                                                                                                                                                               |             |           | ANGULAR: BEND ± 1 DEGREE TWO PLACE DECIMAL ±.03 THREE PLACE DECIMAL ±.01 | CHECKED   |      |                           | 12U LINIER TAPPED                 |         |      | PAIIC      |
|                                                                                                                                                                                                                               | WEB PRINT   | ENG APPR. |                                                                          |           |      | 120 Li                    |                                   | IVAILS  |      |            |
| PROPRIETARY AND CONFIDENTIAL THE INFORMATION CONTAINED IN THIS DRAWING IS THE SOLE PROPERTY OF KENDALL HOWARD. ANY REPRODUCTION IN PART OR AS A WHOLE WITHOUT THE WRITTEN PERMISSION OFKENDALL HOWARD IS STRICTLY PROHIBITED. |             |           | Surface Area  MATERIAL                                                   | MFG APPR. |      |                           |                                   |         |      |            |
|                                                                                                                                                                                                                               |             |           |                                                                          | Q.A.      |      |                           | SIZE DWG                          |         | REV  |            |
|                                                                                                                                                                                                                               |             |           |                                                                          | COMMENTS: |      | <b>A</b> 3150-3-002-12 WP |                                   |         |      |            |
|                                                                                                                                                                                                                               | NEXT ASSY   | USED ON   | FINISH                                                                   |           |      |                           |                                   |         |      |            |
|                                                                                                                                                                                                                               | APPLICATION |           | DO NOT SCALE DRAWING                                                     |           |      |                           | SCALE: 1:8 WEIGHT: 1.44 SHEET 1 O |         |      | 1 OF 1     |