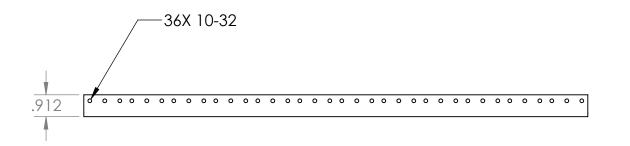

|                                                                                                                                                                                                                               |             |           | UNLESS OTHERWISE SPECIFIED:<br>DIMENSIONS ARE IN INCHES                  |           | NAME | DATE                      | KEND                              | ALL HOW | /ΔRI | <u>}≡™</u> |
|-------------------------------------------------------------------------------------------------------------------------------------------------------------------------------------------------------------------------------|-------------|-----------|--------------------------------------------------------------------------|-----------|------|---------------------------|-----------------------------------|---------|------|------------|
|                                                                                                                                                                                                                               |             |           | TOLERANCES:<br>FRACTIONAL+1/8                                            | DRAWN     | JL   | 10/25/13                  | TITLE:                            |         |      |            |
|                                                                                                                                                                                                                               |             |           | ANGULAR: BEND ± 1 DEGREE TWO PLACE DECIMAL ±.03 THREE PLACE DECIMAL ±.01 | CHECKED   |      |                           | 12U LINIER TAPPED                 |         |      | PAIIC      |
|                                                                                                                                                                                                                               | WEB PRINT   | ENG APPR. |                                                                          |           |      | 120 Li                    |                                   | IVAILS  |      |            |
| PROPRIETARY AND CONFIDENTIAL THE INFORMATION CONTAINED IN THIS DRAWING IS THE SOLE PROPERTY OF KENDALL HOWARD. ANY REPRODUCTION IN PART OR AS A WHOLE WITHOUT THE WRITTEN PERMISSION OFKENDALL HOWARD IS STRICTLY PROHIBITED. |             |           | Surface Area  MATERIAL                                                   | MFG APPR. |      |                           |                                   |         |      |            |
|                                                                                                                                                                                                                               |             |           |                                                                          | Q.A.      |      |                           | SIZE DWG                          |         | REV  |            |
|                                                                                                                                                                                                                               |             |           |                                                                          | COMMENTS: |      | <b>A</b> 3150-3-002-12 WP |                                   |         |      |            |
|                                                                                                                                                                                                                               | NEXT ASSY   | USED ON   | FINISH                                                                   |           |      |                           |                                   |         |      |            |
|                                                                                                                                                                                                                               | APPLICATION |           | DO NOT SCALE DRAWING                                                     |           |      |                           | SCALE: 1:8 WEIGHT: 1.44 SHEET 1 O |         |      | 1 OF 1     |