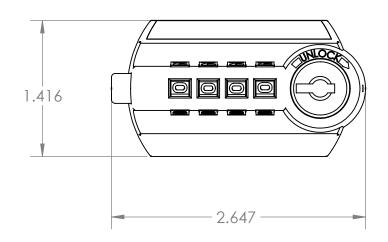

## NOTE:

- COMBINATION OR KEYED ACCESS.
  BUTTON RELEASE AND 90 DEGREE
  CLOCKWISE TURN TO OPEN.
  GLOSS BLACK FINISH.

|                                                                                                                                                                   |             |                        | UNLESS OTHERWISE SPECIFIED: DIMENSIONS ARE IN INCHES                   |           | NAME | DATE      | KENDALL HOWARD≡                             |
|-------------------------------------------------------------------------------------------------------------------------------------------------------------------|-------------|------------------------|------------------------------------------------------------------------|-----------|------|-----------|---------------------------------------------|
|                                                                                                                                                                   |             |                        | TOLERANCES:<br>FRACTIONAL±1/8                                          | DRAWN     | JL   | 8/14/2014 | TITI C.                                     |
|                                                                                                                                                                   |             | ANGULAR: BEND ±1DEGREE |                                                                        | CHECKED   |      |           | "ILE. LINIER WALL MOUNT                     |
|                                                                                                                                                                   | WEB         | PRINT                  | TWO PLACE DECIMAL ±.03 THREE PLACE DECIMAL ±.01 Surface Area  MATERIAL | ENG APPR. |      |           | CABINET COMBINATION LOCK  SIZE DWG. NO. REV |
| PROPRIETARY AND CONFIDENTIAL THE INFORMATION CONTAINED IN THIS DRAWING IS THE SOLE PROPERTY OF KENDALL HOWARD. ANY REPRODUCTION IN PART OR AS A WHOLE WITHOUT THE |             |                        |                                                                        | MFG APPR. |      |           |                                             |
|                                                                                                                                                                   |             |                        |                                                                        | Q.A.      |      |           |                                             |
|                                                                                                                                                                   |             |                        |                                                                        | COMMENTS: |      |           | <b>A</b> 3200-1-001-00 WP                   |
|                                                                                                                                                                   | NEXT ASSY   | USED ON                | FINISH                                                                 |           |      |           |                                             |
| WRITTEN PERMISSION OFKENDALL HOWARD IS STRICTLY PROHIBITED.                                                                                                       | APPLICATION |                        | DO NOT SCALE DRAWING                                                   |           |      |           | SCALE: 1:1 WEIGHT: SHEET 1 OF 1             |
| _                                                                                                                                                                 |             |                        |                                                                        |           |      |           |                                             |