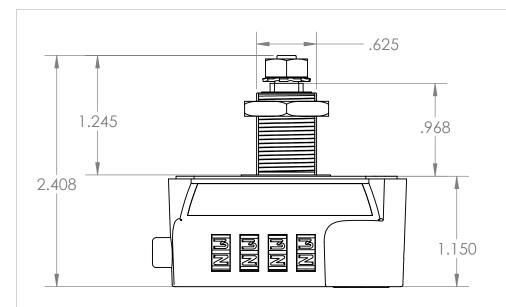

## NOTE:

- COMBINATION OR KEYED ACCESS.
  BUTTON RELEASE AND 90 DEGREE
  CLOCKWISE TURN TO OPEN.
  GLOSS BLACK FINISH.

|                                                                                                                                                                   |             |                        | UNLESS OTHERWISE SPECIFIED: DIMENSIONS ARE IN INCHES                   |           | NAME | DATE      | KENDALL HOWARD≡                             |
|-------------------------------------------------------------------------------------------------------------------------------------------------------------------|-------------|------------------------|------------------------------------------------------------------------|-----------|------|-----------|---------------------------------------------|
|                                                                                                                                                                   |             |                        | TOLERANCES:<br>FRACTIONAL±1/8                                          | DRAWN     | JL   | 8/14/2014 | TITI C.                                     |
|                                                                                                                                                                   |             | ANGULAR: BEND ±1DEGREE |                                                                        | CHECKED   |      |           | "ILE. LINIER WALL MOUNT                     |
|                                                                                                                                                                   | WEB         | PRINT                  | TWO PLACE DECIMAL ±.03 THREE PLACE DECIMAL ±.01 Surface Area  MATERIAL | ENG APPR. |      |           | CABINET COMBINATION LOCK  SIZE DWG. NO. REV |
| PROPRIETARY AND CONFIDENTIAL THE INFORMATION CONTAINED IN THIS DRAWING IS THE SOLE PROPERTY OF KENDALL HOWARD. ANY REPRODUCTION IN PART OR AS A WHOLE WITHOUT THE |             |                        |                                                                        | MFG APPR. |      |           |                                             |
|                                                                                                                                                                   |             |                        |                                                                        | Q.A.      |      |           |                                             |
|                                                                                                                                                                   |             |                        |                                                                        | COMMENTS: |      |           | <b>A</b> 3200-1-001-00 WP                   |
|                                                                                                                                                                   | NEXT ASSY   | USED ON                | FINISH                                                                 |           |      |           |                                             |
| WRITTEN PERMISSION OFKENDALL HOWARD IS STRICTLY PROHIBITED.                                                                                                       | APPLICATION |                        | DO NOT SCALE DRAWING                                                   |           |      |           | SCALE: 1:1 WEIGHT: SHEET 1 OF 1             |
| _                                                                                                                                                                 |             |                        |                                                                        |           |      |           |                                             |