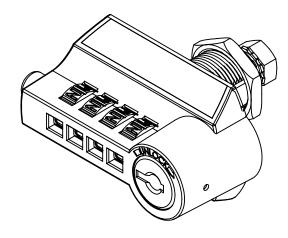

## NOTE:

- COMBINATION OR KEYED ACCESS.
  BUTTON RELEASE AND 90 DEGREE
  CLOCKWISE TURN TO OPEN.
  GLOSS BLACK FINISH.

|                                                                                                                                                                   |             |                        | UNLESS OTHERWISE SPECIFIED: DIMENSIONS ARE IN INCHES                   |           | NAME | DATE      | KENDALL HOWARD≡                             |
|-------------------------------------------------------------------------------------------------------------------------------------------------------------------|-------------|------------------------|------------------------------------------------------------------------|-----------|------|-----------|---------------------------------------------|
|                                                                                                                                                                   |             |                        | TOLERANCES:<br>FRACTIONAL±1/8                                          | DRAWN     | JL   | 8/14/2014 | TITI C.                                     |
|                                                                                                                                                                   |             | ANGULAR: BEND ±1DEGREE |                                                                        | CHECKED   |      |           | "ILE. LINIER WALL MOUNT                     |
|                                                                                                                                                                   | WEB         | PRINT                  | TWO PLACE DECIMAL ±.03 THREE PLACE DECIMAL ±.01 Surface Area  MATERIAL | ENG APPR. |      |           | CABINET COMBINATION LOCK  SIZE DWG. NO. REV |
| PROPRIETARY AND CONFIDENTIAL THE INFORMATION CONTAINED IN THIS DRAWING IS THE SOLE PROPERTY OF KENDALL HOWARD. ANY REPRODUCTION IN PART OR AS A WHOLE WITHOUT THE |             |                        |                                                                        | MFG APPR. |      |           |                                             |
|                                                                                                                                                                   |             |                        |                                                                        | Q.A.      |      |           |                                             |
|                                                                                                                                                                   |             |                        |                                                                        | COMMENTS: |      |           | <b>A</b> 3200-1-001-00 WP                   |
|                                                                                                                                                                   | NEXT ASSY   | USED ON                | FINISH                                                                 |           |      |           |                                             |
| WRITTEN PERMISSION OFKENDALL HOWARD IS STRICTLY PROHIBITED.                                                                                                       | APPLICATION |                        | DO NOT SCALE DRAWING                                                   |           |      |           | SCALE: 1:1 WEIGHT: SHEET 1 OF 1             |
| _                                                                                                                                                                 |             |                        |                                                                        |           |      |           |                                             |