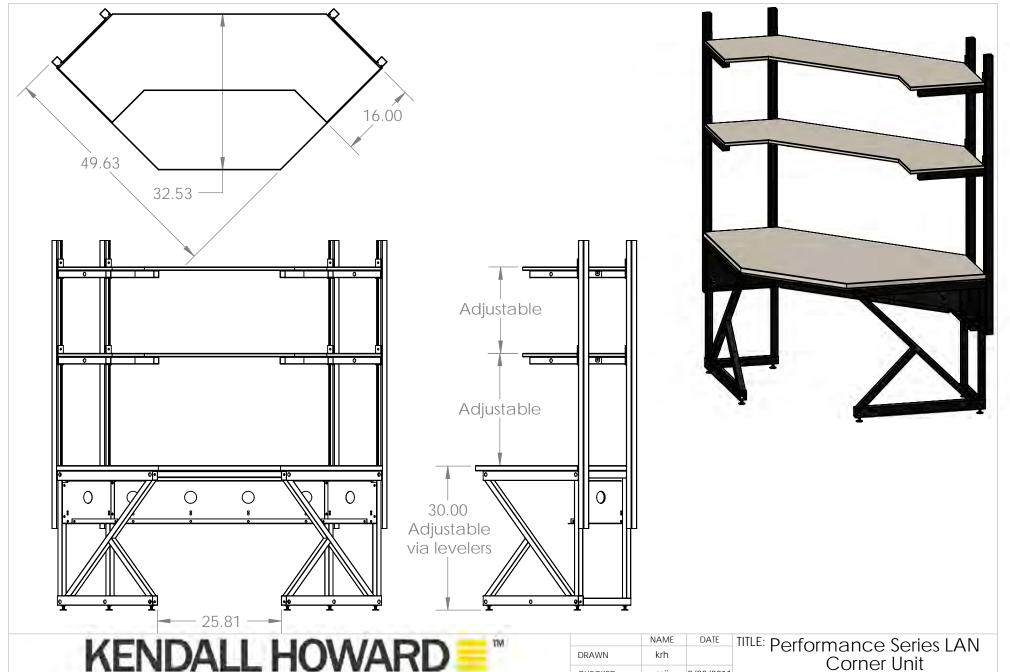

PROPRIETARY AND CONFIDENTIAL

THE INFORMATION CONTAINED IN THIS DRAWING IS THE SOLE PROPERTY OF KENDALL HOWARD LLC. ANY REPRODUCTION IN PART OR AS A WHOLE WITHOUT THE WRITTEN PERMISSION OF KENDALL HOWARD LLC IS STRICTLY PROHIBITED. THE PRODUCTS SHOWN AND DESCRIBED IN THIS DRAWING ARE THE INTELLECTUAL PROPERTY OF KENDALL HOWARD LLC. THEY MAY BE PROTECTED BY TRADE SECRETS, PATENTS, TRADEMARKS, COPYRIGHT LAWS, OR A COMBINATION OF SOME OR ALL OF THESE LAWS. COPYRIGHT 2010 KENDALL HOWARD LLC.

|    |                             | NAME | DAIL      | ١TI |
|----|-----------------------------|------|-----------|-----|
|    | DRAWN                       | krh  |           |     |
|    | CHECKED                     | mjj  | 3/22/2011 |     |
|    | ENG APPR.                   |      |           |