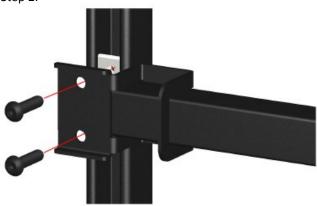

## Step 2:

Place channel nuts behind inside flanges of uprights. Install bolts through mounting bracket into channel nuts.