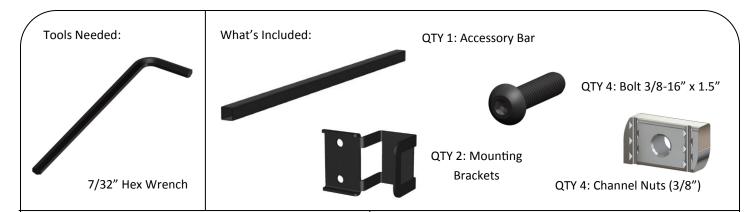

Phone: 651-213-1333

Fax: 800-418-6897

www.kendallhoward.com

Step 1:

Slide both mounting brackets on both ends of the Accessory Bar.