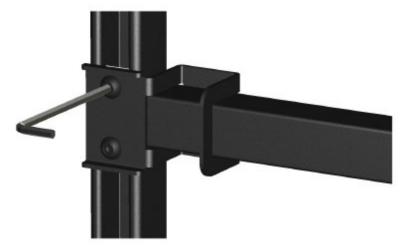

## Step 3:

Adjust height of both brackets until the Accessory Bar is level. Use hex wrench to secure bolts.