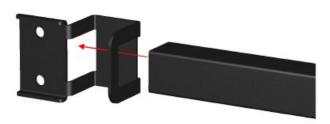

Phone: 651-213-1333

Fax: 800-418-6897

www.kendallhoward.com

Step 1:

Slide both mounting brackets on both ends of the Accessory Bar.