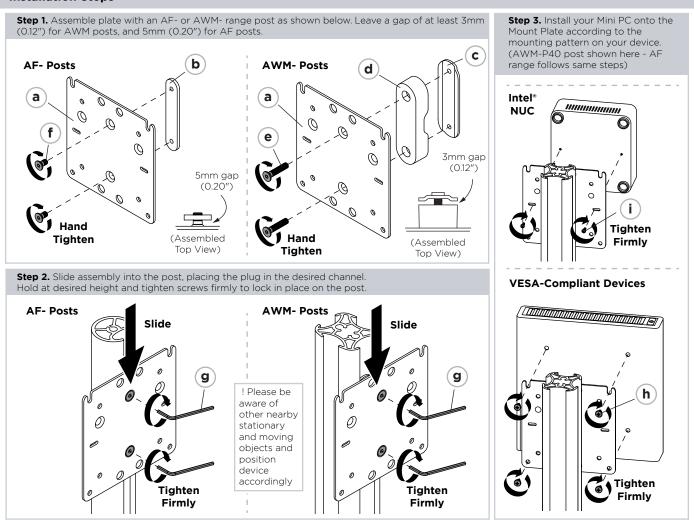

e a Phillips

Head Screwdriver.

# AC-MP Mini PC Mount Plate

#### Component Checklist - Please check you have received all parts as shown. b С **Mounting Hardware** f е (g)2 x Clamp 2 x Clamp 3<sub>mm</sub> Screw Screw Allen CPU AF- Post AWM-Post Spacer (M5x10mm) (M5x25mm) Key Mount Plate Clamp Plate Clamp Plate IMPORTANT INFORMATION ! IMPORTANT - Install Mount Plate as per Installation Instructions. This product supports a maximum load of 5kg (11 lbs). This product has a warranty period of ten (10) years. 4 x M4x10mm 2 x M3x10mm This product is compatible with all AF- and AWM- range posts. Screw Screw This product mounts 75x75mm and 100x100mm VESA pattern mini PCs and Intel® NUC devices.

The manufacturer accepts no responsibility for incorrect installation.

### **Installation Steps**



## **Installation Complete**

No portion of this document or any artwork contained herein should be reproduced in any way without the express written consent of Atdec Pty Ltd. Due to continuing product development, the manufacturer reserves the right to alter specifications without notice. © 20190619A