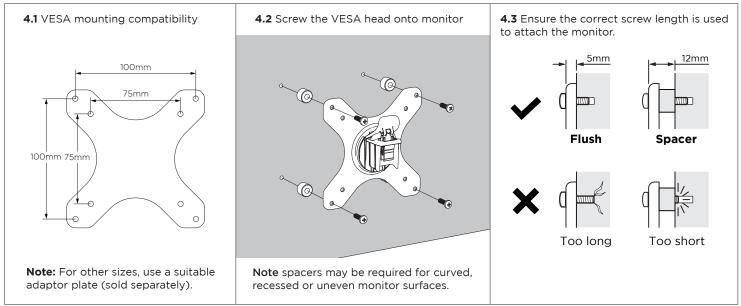

C Infinite Mounting Possibilities

# 460 Arm





#### **IMPORTANT INFORMATION**

#### ! Please ensure this product is installed as per these installation instructions.

- ! The manufacturer accepts no responsibility for incorrect installation.
- ! This product is compatible with Atdec AWM Series products.

! Curved monitors, deep devices (such as all-in-one PCs) and offset VESA locations exert additional leverage that can exceed the capacity of the mount even though the monitor weight may be within the stated range. Please contact Atdec if you would like further information.

#### 1. Fix clamp to Post or Wall Channel



## 2. Set arm rotation to 180° (optional)

Note rotation is set to 360  $^{\circ}$  by default.



#### 3. Fit arm onto post clamp



#### 4. Attach VESA head to monitor



#### 5. Mount monitor



#### 6. Adjust tilt tension & Install security screw



#### 6. Monitor arm cable management



#### 7. Post cable management



Please Recycle 🛟 AWM-A46 Page 4 of 4