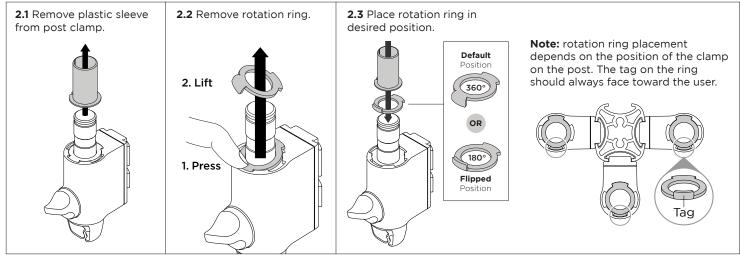

## 2. Set arm rotation to 180° (optional)

Note rotation is set to 360  $^{\circ}$  by default.