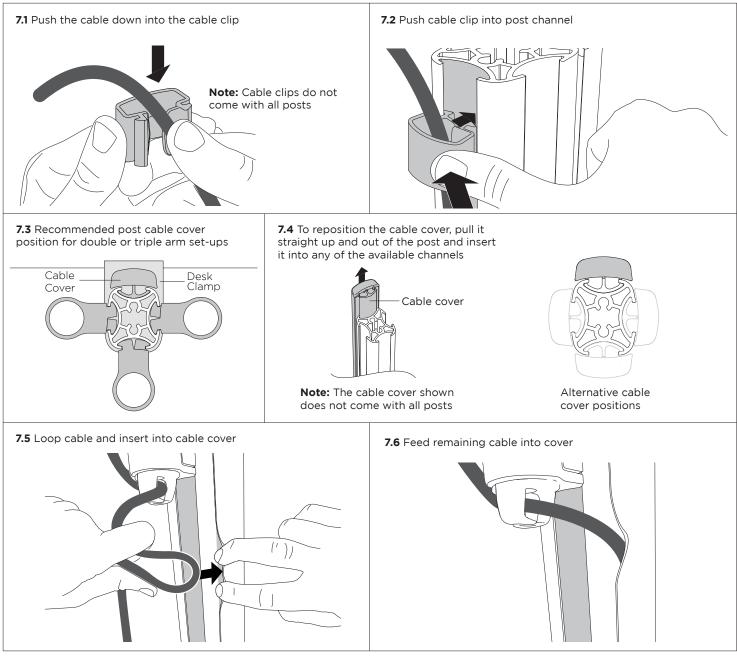

instructions.

- ! The manufacturer accepts no responsibility for incorrect installation.
- ! This product is compatible with Atdec AWM Series products.

! Curved monitors, deep devices (such as all-in-one PCs) and offset VESA locations exert additional leverage that can exceed the capacity of the mount even though the monitor weight may be within the stated range. Please contact Atdec if you would like further information.

#### 1. Fix clamp to Post or Wall Channel



## 2. Set arm rotation to 180° (optional)

Note rotation is set to 360  $^{\circ}$  by default.



#### 3. Fit arm onto post clamp



#### 4. Attach VESA head to monitor



#### 5. Mount monitor



#### 6. Adjust tilt tension & Install security screw



#### 6. Monitor arm cable management



#### 7. Post cable management



Please Recycle 🛟 AWM-A46 Page 4 of 4