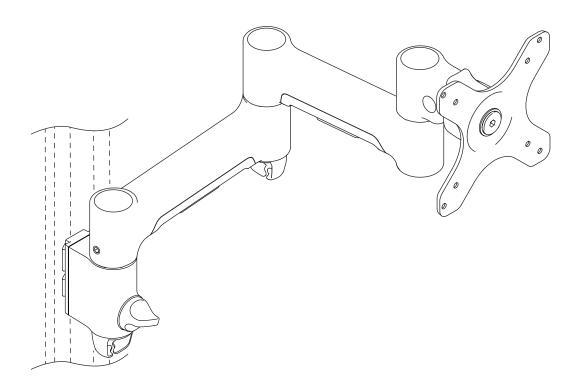

### ATDEC Infinite Mounting Possibilities

# 460 Arm





#### **IMPORTANT INFORMATION**

#### ! Please ensure this product is installed as per these installation instructions.

- ! The manufacturer accepts no responsibility for incorrect installation.
- ! This product is compatible with Atdec AWM Series products.

! Curved monitors, deep devices (such as all-in-one PCs) and offset VESA locations exert additional leverage that can exceed the capacity of the mount even though the monitor weight may be within the stated range. Please contact Atdec if you would like further information.

#### 1. Fix clamp to Post or Wall Channel



## 2. Set arm rotation to 180° (optional)

Note rotation is set to 360  $^{\circ}$  by default.



#### 3. Fit arm onto post clamp



#### 4. Attach VESA head to monitor



#### 5. Mount monitor



#### 6. Adjust tilt