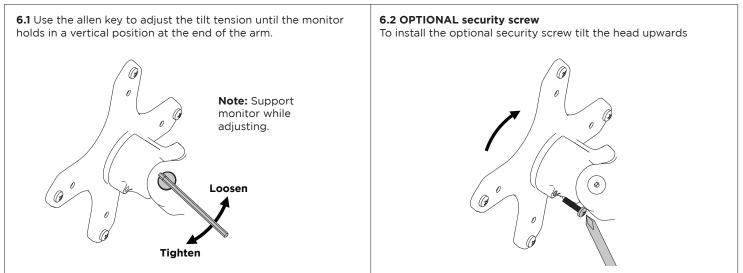

#### ! Please ensure this product is installed as per these installation instructions.

- ! The manufacturer accepts no responsibility for incorrect installation.
- ! This product is compatible with Atdec AWM Series products.

! Curved monitors, deep devices (such as all-in-one PCs) and offset VESA locations exert additional leverage that can exceed the capacity of the mount even though the monitor weight may be within the stated range. Please contact Atdec if you would like further information.

#### 1. Fix clamp to Post or Wall Channel



## 2. Set arm rotation to 180° (optional)

Note rotation is set to 360  $^{\circ}$  by default.



#### 3. Fit arm onto post clamp



#### 4. Attach VESA head to monitor



#### 5. Mount monitor



#### 6. Adjust tilt tension & Install security screw



#### 6. Monitor arm cable management



#### 7. Post cable management



Please Recycle 🛟 AWM-A46 Page 4 of 4