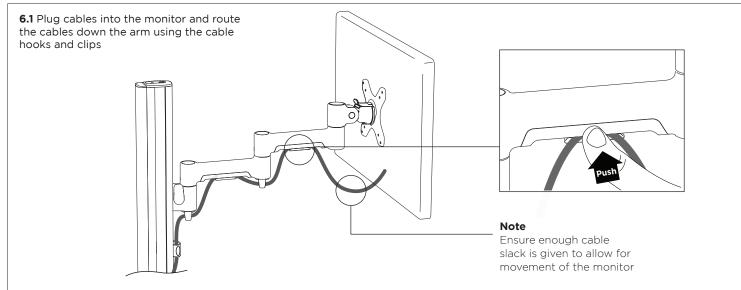

stalled as per these installation instructions.

- ! The manufacturer accepts no responsibility for incorrect installation.
- ! This product is compatible with Atdec AWM Series products.

! Curved monitors, deep devices (such as all-in-one PCs) and offset VESA locations exert additional leverage that can exceed the capacity of the mount even though the monitor weight may be within the stated range. Please contact Atdec if you would like further information.

#### 1. Fix clamp to Post or Wall Channel



## 2. Set arm rotation to 180° (optional)

Note rotation is set to 360  $^{\circ}$  by default.



#### 3. Fit arm onto post clamp



#### 4. Attach VESA head to monitor



#### 5. Mount monitor



#### 6. Adjust tilt tension & Install security screw



#### 6. Monitor arm cable management



#### 7. Post cable management



Please Recycle 🛟 AWM-A46 Page 4 of 4