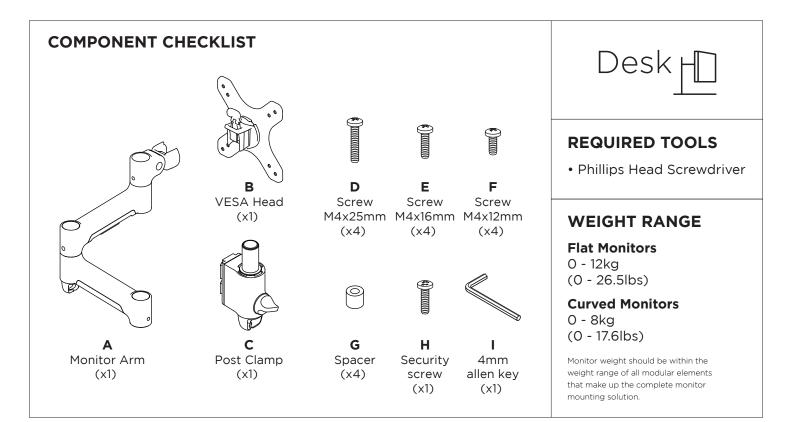

### ATDEC Infinite Mounting Possibilities

# 460 Arm

#### **IMPORTANT INFORMATION**

#### ! Please ensure this product is installed as per these installation instructions.

- ! The manufacturer accepts no responsibility for incorrect installation.
- ! This product is compatible with Atdec AWM Series products.

! Curved monitors, deep devices (such as all-in-one PCs) and offset VESA locations exert additional leverage that can exceed the capacity of the mount even though the monitor weight may be within the stated range. Please contact Atdec if you would like further information.