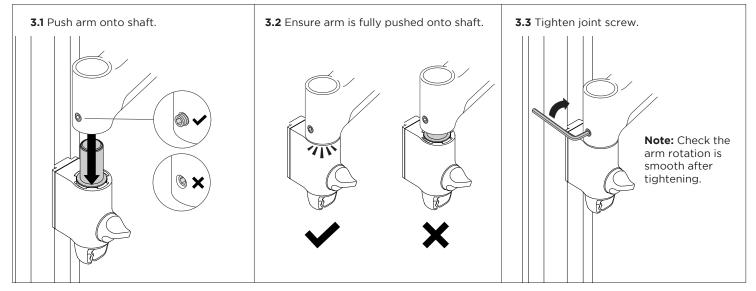

### ATDEC Infinite Mounting Possibilities

# 460 Arm





#### **IMPORTANT INFORMATION**

#### ! Please ensure this product is installed as per these installation instructions.

- ! The manufacturer accepts no responsibility for incorrect installation.
- ! This product is compatible with Atdec AWM Series products.

! Curved monitors, deep devices (such as all-in-one PCs) and offset VESA locations exert additional leverage that can exceed the capacity of the mount even though the monitor weight may be within the stated range. Please contact Atdec if you would like further information.

#### 1. Fix clamp to Post or Wall Channel



## 2. Set arm rotation to 180° (optional)

Note rotation is set to 360  $^{\circ}$  by default.



#### 3. Fit arm onto post clamp



#### 4. Attach VESA head to monitor



#### 5. Mount monitor



#### 6. Adjust tilt tension & Install security screw



#### 6. Monitor arm cable management



#### 7. Post cable management



Please Recycle 🛟 AWM-A46 Page 4 of 4