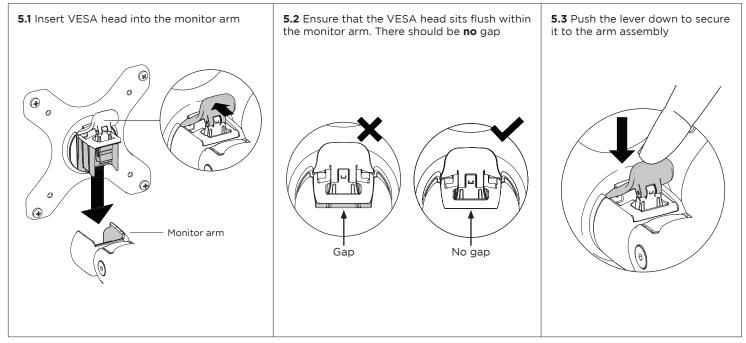

bilities

# 460 Arm





#### **IMPORTANT INFORMATION**

#### ! Please ensure this product is installed as per these installation instructions.

- ! The manufacturer accepts no responsibility for incorrect installation.
- ! This product is compatible with Atdec AWM Series products.

! Curved monitors, deep devices (such as all-in-one PCs) and offset VESA locations exert additional leverage that can exceed the capacity of the mount even though the monitor weight may be within the stated range. Please contact Atdec if you would like further information.

#### 1. Fix clamp to Post or Wall Channel



## 2. Set arm rotation to 180° (optional)

Note rotation is set to 360  $^{\circ}$  by default.



#### 3. Fit arm onto post clamp



#### 4. Attach VESA head to monitor



#### 5. Mount monitor



#### 6. Adjust tilt tension & Install security screw



#### 6. Monitor arm cable management



#### 7. Post cable management



Please Recycle 🛟 AWM-A46 Page 4 of 4