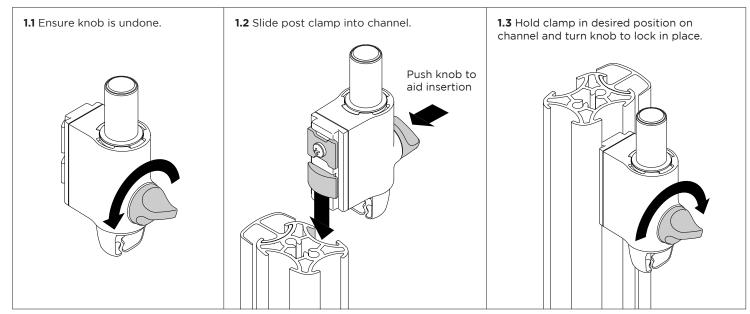

### ATDEC Infinite Mounting Possibilities

# 460 Arm





#### **IMPORTANT INFORMATION**

#### ! Please ensure this product is installed as per these installation instructions.

- ! The manufacturer accepts no responsibility for incorrect installation.
- ! This product is compatible with Atdec AWM Series products.

! Curved monitors, deep devices (such as all-in-one PCs) and offset VESA locations exert additional leverage that can exceed the capacity of the mount even though the monitor weight may be within the stated range. Please contact Atdec if you would like further information.

#### 1. Fix clamp to Post or Wall Channel



## 2. Set arm rotation to 180° (optional)

Note rotation is set to 360  $^{\circ}$  by default.



#### 3. Fit arm onto post clamp



#### 4. Attach VESA head to monitor



#### 5. Mount monitor



#### 6. Adjust tilt tension & Install security screw



#### 6. Monitor arm cable management



#### 7. Post cable management



Please Recycle 🛟 AWM-A46 Page 4 of 4