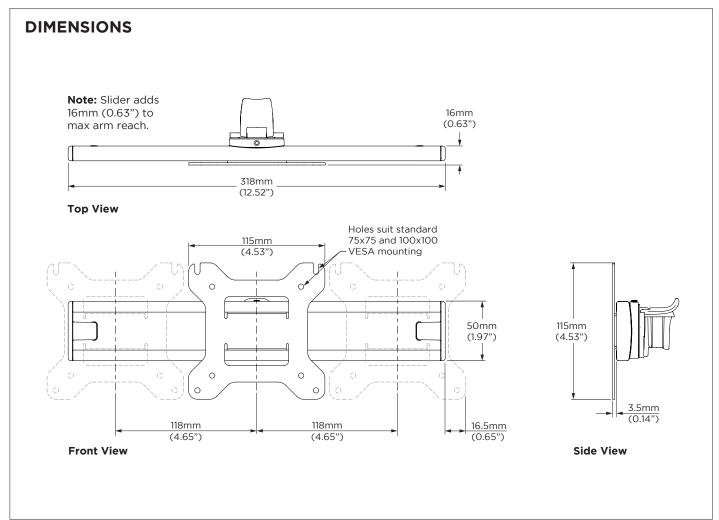

Max monitor weight Horizontal adjustment Levelling adjustment VESA mounting 7kg (15lb)\* +/- 118mm (4.65")

+/- 10°

75x75 | 100x100

\*Monitor weight should be within the weight range of all modular elements that make up the complete monitor mounting solution.