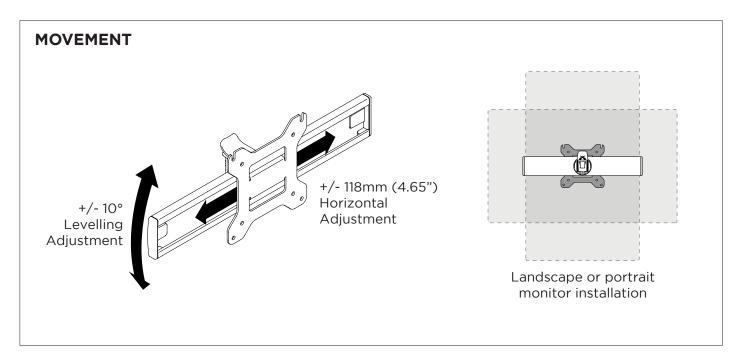

## **FEATURES**

- +/- 118mm (4.65") of horizontal positioning adjustment to ensure monitor bezels can remain aligned when positioning dual monitors.
- Compatible with AWM Series monitor arms including AWM-AD, AWM-A13, AWM-A46 and AWM-A71
- Levelling adjustment allows users to get their monitor perfectly horizontal in any position..
- · Quick monitor release/attachment mechanism.
- Security screw (supplied with monitor arm)

Max monitor weight Horizontal adjustment Levelling adjustment VESA mounting 7kg (15lb)\* +/- 118mm (4.65")

+/- 10°

75x75 | 100x100

\*Monitor weight should be within the weight range of all modular elements that make up the complete monitor mounting solution.