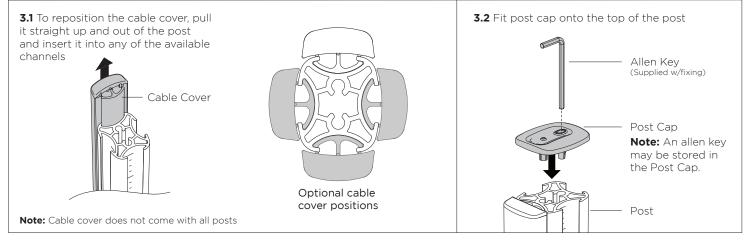

# Post with Guide marks





#### IMPORTANT INFORMATION

- ! Please ensure this product is installed as per these installation instructions.
- This product is compatible with Atdec AWM Series products.
- ! The manufacturer accepts no responsibility for incorrect installation.

## 1. Attach Post to fixing (fixing sold seperately)



### 2. Mount Clamp to Post



### 3. Position Cable Cover and fit Post Cap



#### 4. Cable clips and cover





No portion of this document or any artwork contained herein should be reproduced in any way without the express written consent of Atdec Pty Ltd. Due to continuing product development, the manufacturer reserves the right to alter specifications without notice. ©20200306