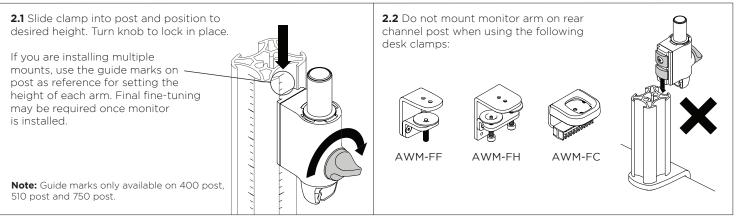

# Post with Guide marks





#### IMPORTANT INFORMATION

- ! Please ensure this product is installed as per these installation instructions.
- This product is compatible with Atdec AWM Series products.
- ! The manufacturer accepts no responsibility for incorrect installation.

## 1. Attach Post to fixing (fixing sold seperately)



### 2. Mount Clamp to Post



### 3. Position Cable Cover and fit Post Cap



#### 4. Cable clips and cover





No portion of this document or any artwork contained herein should be reproduced in any way without the express written consent of Atdec Pty Ltd. Due to continuing product development, the manufacturer reserves the right to alter specifications without notice. ©20200306