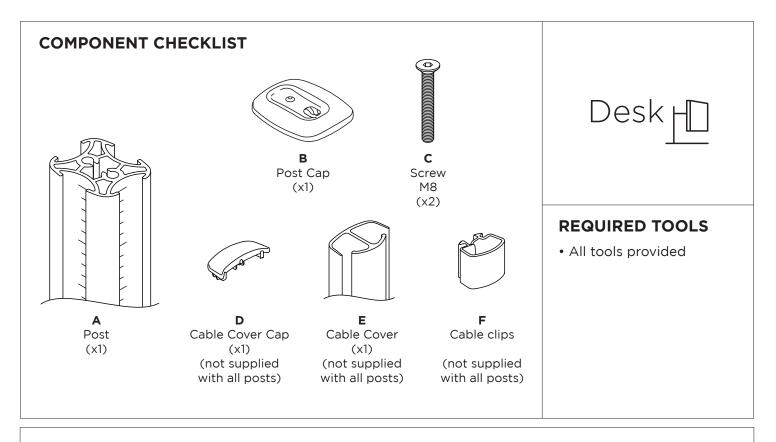

# Post with Guide marks





#### IMPORTANT INFORMATION

- ! Please ensure this product is installed as per these installation instructions.
- This product is compatible with Atdec AWM Series products.
- ! The manufacturer accepts no responsibility for incorrect installation.

## 1. Attach Post to fixing (fixing sold seperately)



### 2. Mount Clamp to Post



### 3. Position Cable Cover and fit Post Cap



#### 4. Cable clips and cover





No portion of this document or any artwork contained herein should be reproduced in any way without the express written consent of Atdec Pty Ltd. Due to continuing product development, the manufacturer reserves the right to alter specifications without notice. ©20200306