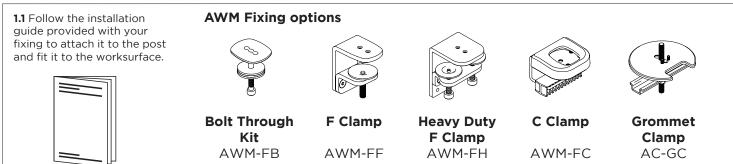

# Post with Guide marks





#### IMPORTANT INFORMATION

- ! Please ensure this product is installed as per these installation instructions.
- This product is compatible with Atdec AWM Series products.
- ! The manufacturer accepts no responsibility for incorrect installation.

## 1. Attach Post to fixing (fixing sold seperately)



### 2. Mount Clamp to Post



### 3. Position Cable Cover and fit Post Cap



#### 4. Cable clips and cover





No portion of this document or any artwork contained herein should be reproduced in any way without the express written consent of Atdec Pty Ltd. Due to continuing product development, the manufacturer reserves the right to alter specifications without notice. ©20200306