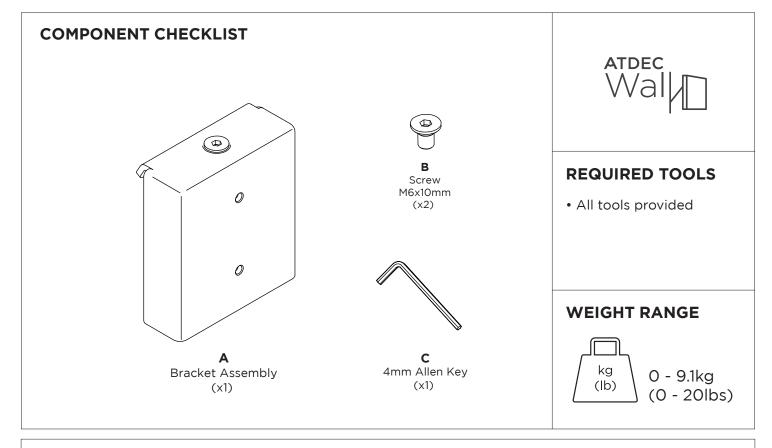

## **IMPORTANT INFORMATION**

- ! The AWM-W6 60 Wall Channel (sold separately) is required to complete this installation.
- ! Please ensure this product is installed as per these installation instructions.
- ! The manufacturer accepts no responsibility for incorrect installation.
- ! Ensure that the weight rating of the supporting wall or rail is sufficient.