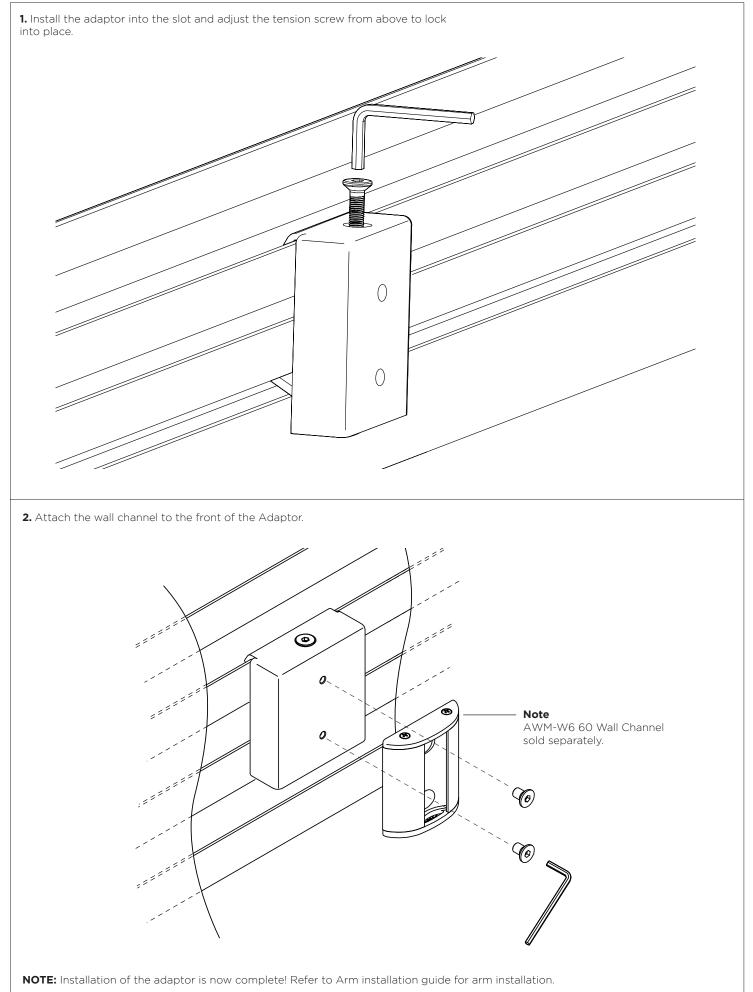

## **IMPORTANT INFORMATION**

- ! The AWM-W6 60 Wall Channel (sold separately) is required to complete this installation.
- ! Please ensure this product is installed as per these installation instructions.
- ! The manufacturer accepts no responsibility for incorrect installation.
- ! Ensure that the weight rating of the supporting wall or rail is sufficient.