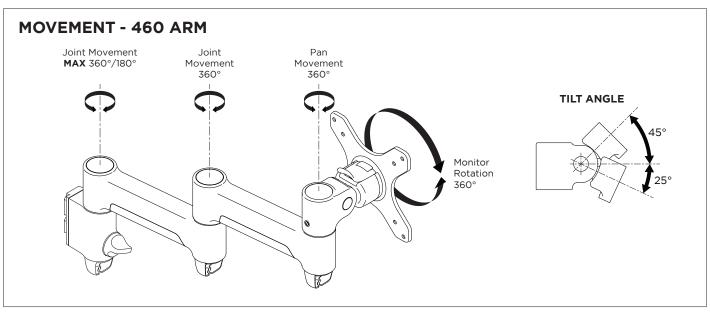

Monitor weight range

 Flat monitor
 0-12kg (0 - 26lb)\*

 Curved monitor
 0-8kg (0 - 17.6lb)\*

 Vertical adjustment
 290mm (11.42")

 Tilt angle
 +45 /- 25°

**Monitor rotation** 360°

**VESA mounting** 75x75 | 100x100