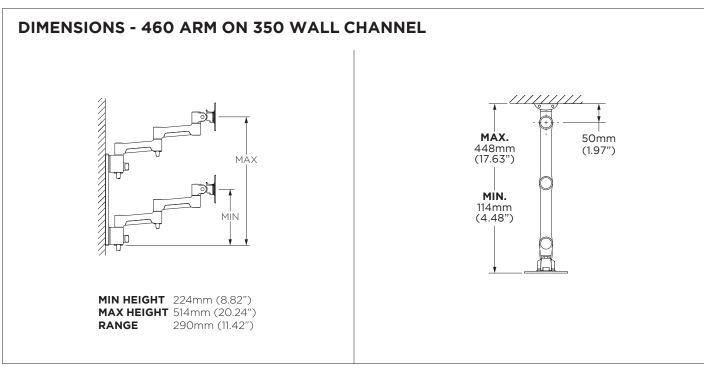

Monitor weight range

 Flat monitor
 0-12kg (0 - 26lb)\*

 Curved monitor
 0-8kg (0 - 17.6lb)\*

 Vertical adjustment
 290mm (11.42")

 Tilt angle
 +45 /- 25°

**Monitor rotation** 360°

**VESA mounting** 75x75 | 100x100