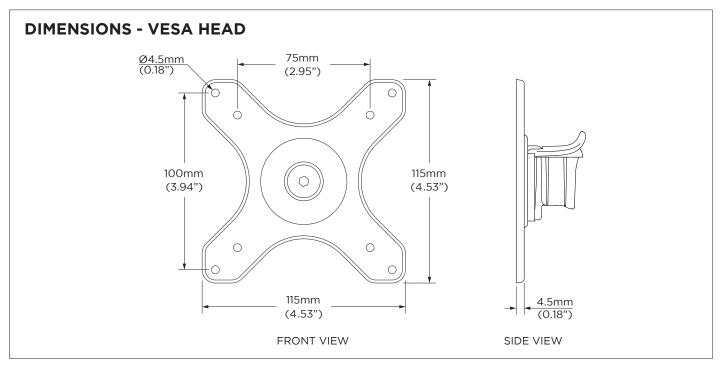

Monitor weight range

 Flat monitor
 0-12kg (0 - 26lb)\*

 Curved monitor
 0-8kg (0 - 17.6lb)\*

 Vertical adjustment
 290mm (11.42")

 Tilt angle
 +45 /- 25°

**Monitor rotation** 360°

**VESA mounting** 75x75 | 100x100