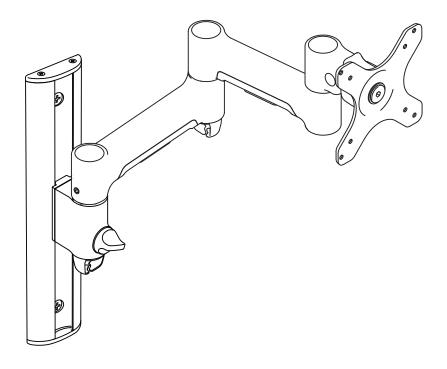

## Single Monitor Arm on Wall Mount

#### **FEATURES**

- Monitor quick release mechanism.
- Integrated, optional 180° rotation limiter to prevent interference with the wall.
- Cable management with generous capacity guides cables discreetly down the arm to the work surface.